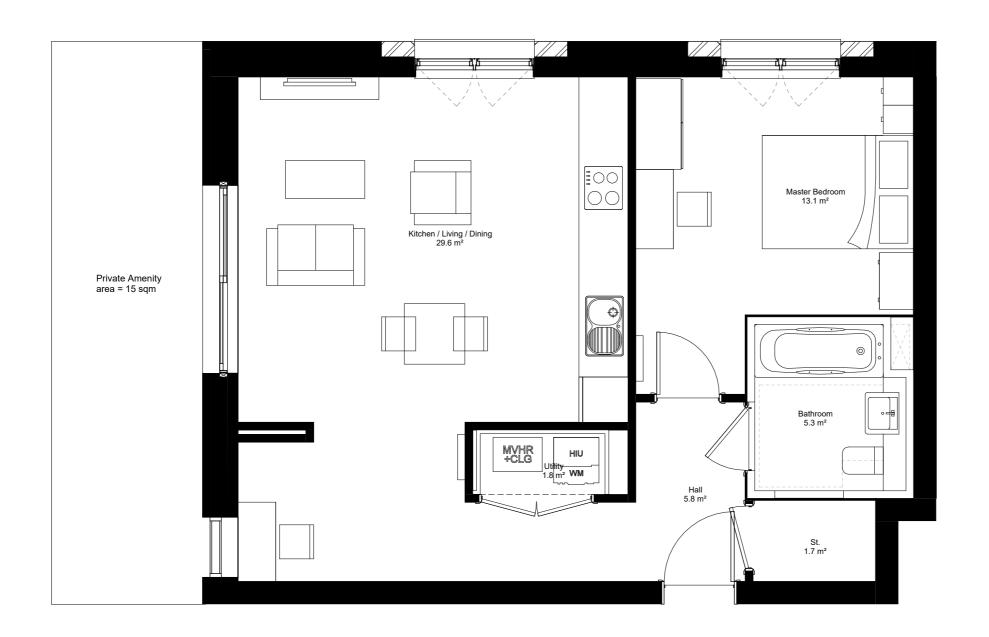

All intellectual property rights reserved.

| Dwelling Type | 12013            |
|---------------|------------------|
| Total Area:   | 59 sqm           |
| Tenure:       | SHARED OWNERSHIP |
| Storage:      | 1.7 sqm          |

| Min. AREA<br>required<br>for ALL dwellings<br>(1 storey only)<br>NDSS / BH |                                  | Min. GENERAL STORAGE<br>required<br>for ALL dwellings |         |
|----------------------------------------------------------------------------|----------------------------------|-------------------------------------------------------|---------|
|                                                                            |                                  | NDSS                                                  | / BH    |
| 1B1P                                                                       | 39 sqm - bath<br>37 sqm - shower | 1B1P 1.0 sqm                                          |         |
| 1B2P                                                                       | 50 sqm                           | 1B2P                                                  | 1.5 sqm |
| 2B3P                                                                       | 61 sqm<br>66 sqm + shower        | 2B3P                                                  | 2.0 sqm |
| 2B4P                                                                       | 70 sqm                           | 2B4P                                                  | 2.0 sqm |
| 3B4P                                                                       | 74 sqm                           | 3B4P                                                  | 2.5 sqm |
| 3B5P                                                                       | 86 sqm                           | 3B5P                                                  | 2.5 sqm |

## BA10030 RAR D&K Blocks

Proposed Dwelling Type 12013

Z429- PRP01- STW- ZZ- DR- A-880-124

FOR PLANNING

Drawn CC Checked CF Date 2024-03 Scale @ A3 1:50

REV P00

prp-co.uk London 020 7653 1200