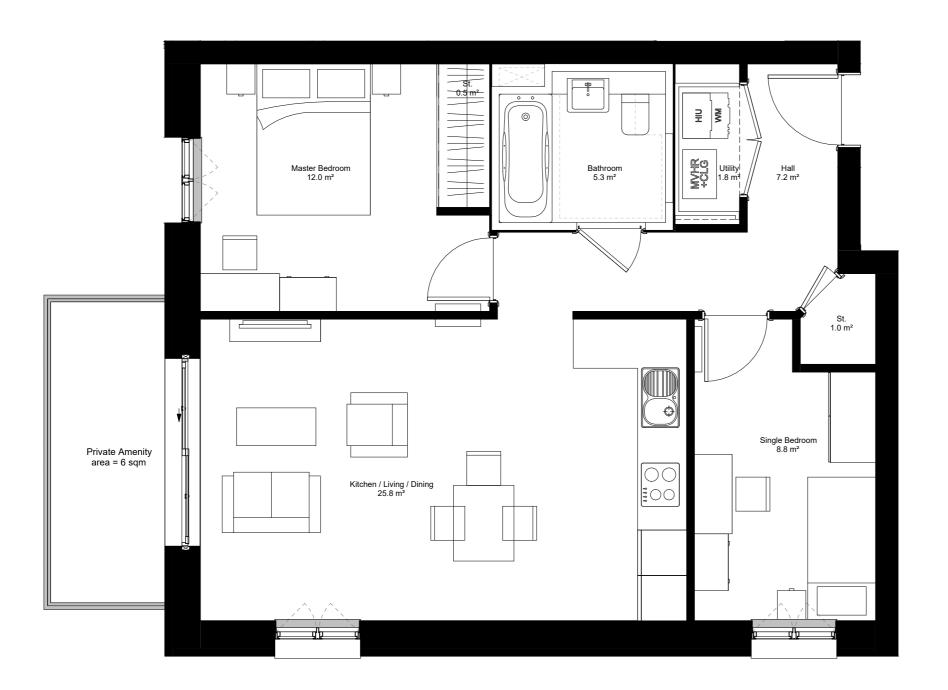

All intellectual property rights reserved.

| 0m         | 1m               | 2m            | 3m                       |  |
|------------|------------------|---------------|--------------------------|--|
| Dwelling 1 | <sup>-</sup> уре | 23001         |                          |  |
| Total Area | :                | 64.1 sqm      |                          |  |
| Tenure:    |                  | PRIVATE & DIS | PRIVATE & DISCOUNT MARKE |  |
| Storage:   |                  | 1.5 sqm       | 1.5 sqm                  |  |

| Min. AREA<br>required<br>for ALL dwellings<br>(1 storey only) |                                  | Min. GENERAL STORAGE<br>required<br>for ALL dwellings |         |
|---------------------------------------------------------------|----------------------------------|-------------------------------------------------------|---------|
| NDSS /                                                        | ВН                               | NDSS                                                  | / BH    |
| 1B1P                                                          | 39 sqm - bath<br>37 sqm - shower | 1B1P 1.0 sqm                                          |         |
| 1B2P                                                          | 50 sqm                           | 1B2P                                                  | 1.5 sqm |
| 2B3P                                                          | 61 sqm<br>66 sqm + shower        | 2B3P                                                  | 2.0 sqm |
| 2B4P                                                          | 70 sqm                           | 2B4P                                                  | 2.0 sqm |
| 3B4P                                                          | 74 sqm                           | 3B4P                                                  | 2.5 sqm |
| 3B5P                                                          | 86 sqm                           | 3B5P                                                  | 2.5 sqm |

## BA10030 RAR D&K Blocks

Proposed Dwelling Type 23001

Z429- PRP01- STW- ZZ- DR- A-880-140

FOR PLANNING

Drawn CC Checked CF

Date 2024-03 Scale @ A3 1:50

prp-co.uk London 020 7653 1200

REV P00