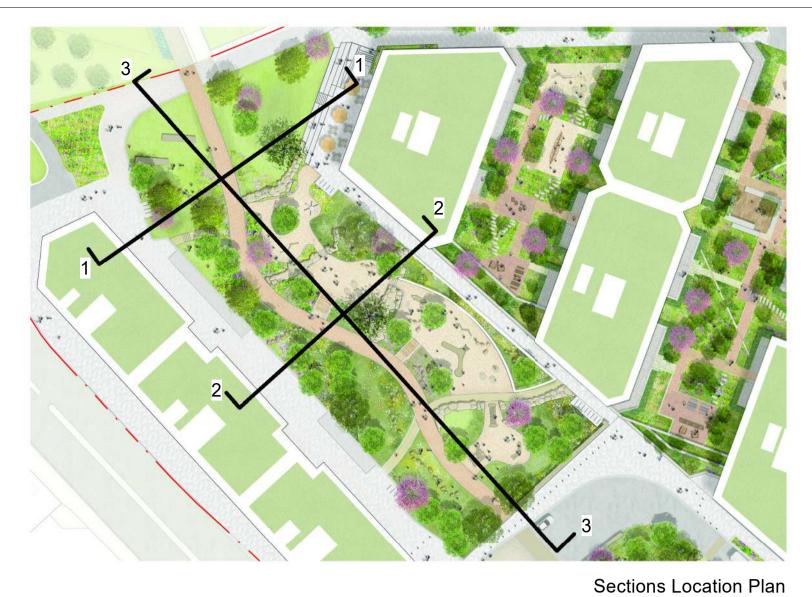

Landscape Illustrative Site Sections - Z429-HTA01-PRK-00-DR-L-880-200 Park - Sheet 1 Berkeley Homes Royal Arsenal Riverside 1:100 @ A1 scale

> 75 Wallis Rd, London E9 5LN 020 7485 8555 www.hta.co.uk

P00