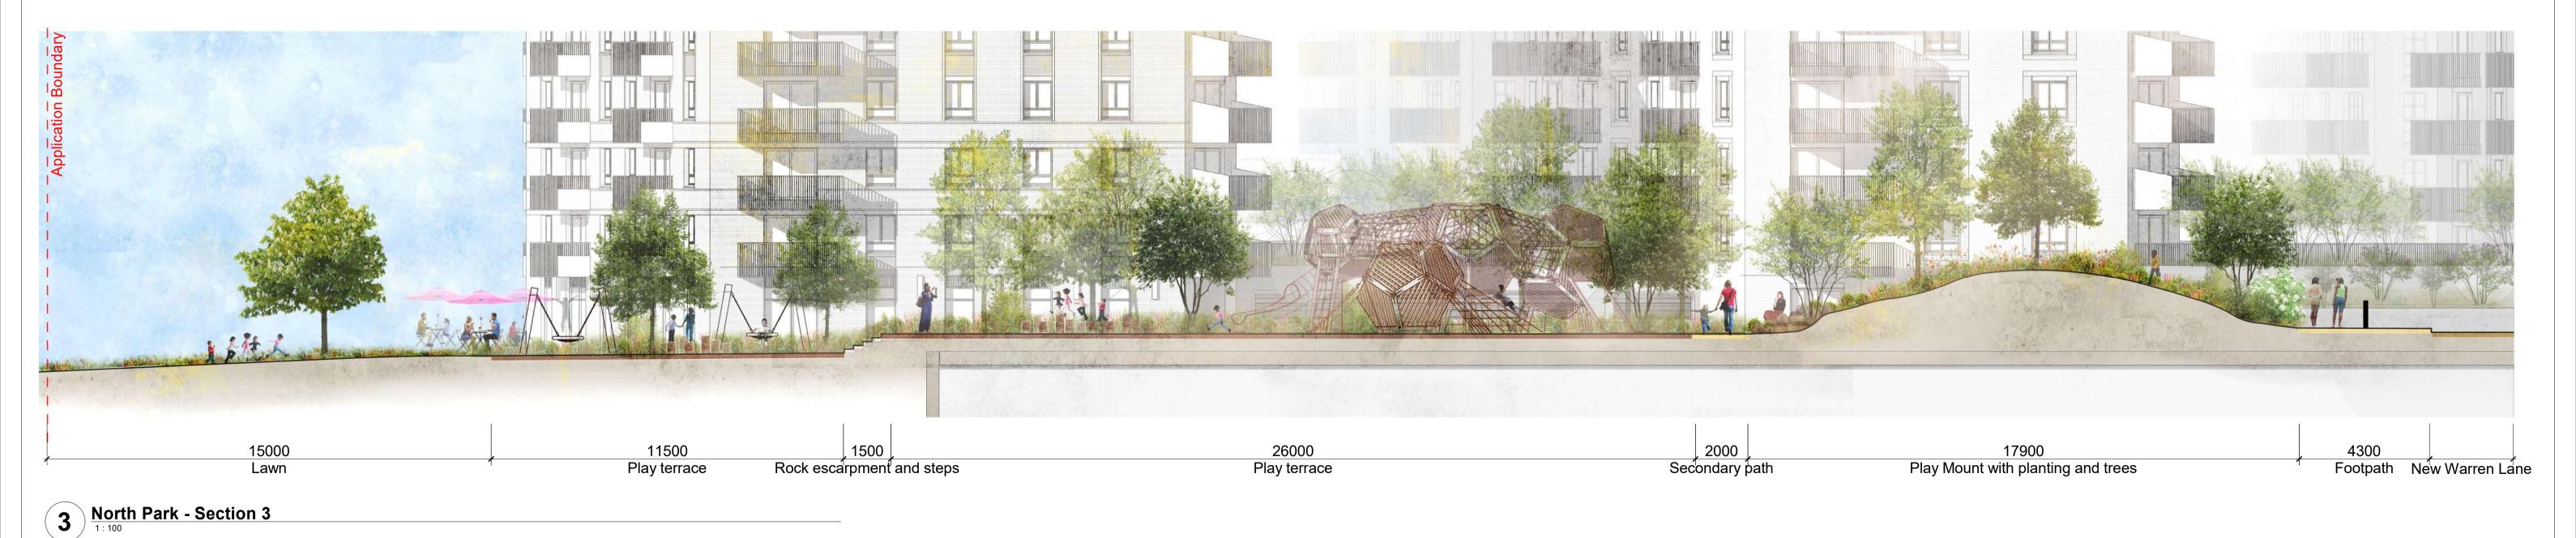

Landscape Illustrative Site Sections - Z429-HTA01-PRK-00-DR-L-880-200 Park - Sheet 1 Berkeley Homes Royal Arsenal Riverside 1:100 @ A1 scale

> 75 Wallis Rd, London E9 5LN 020 7485 8555 www.hta.co.uk

P00