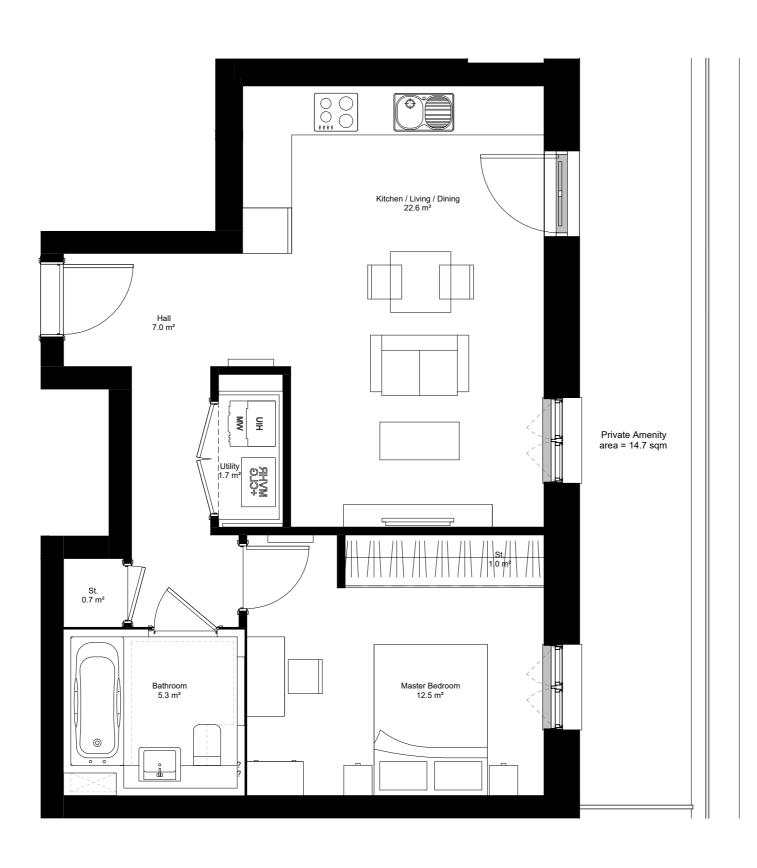

All intellectual property rights reserved.

| Dwelling Type | 12005    |  |  |
|---------------|----------|--|--|
| Total Area:   | 52.7 sqm |  |  |
| Tenure:       | PRIVATE  |  |  |
| Storage:      | 1.7 sqm  |  |  |
|               |          |  |  |

| Min. AREA<br>required<br>for ALL dwellings<br>(1 storey only)<br>NDSS / BH |                                  | Min. GENERAL STORAGE required for ALL dwellings |         |  |
|----------------------------------------------------------------------------|----------------------------------|-------------------------------------------------|---------|--|
|                                                                            |                                  | NDSS                                            | / BH    |  |
| 1B1P                                                                       | 39 sqm - bath<br>37 sqm - shower | 1B1P 1.                                         | 0 sqm   |  |
| 1B2P                                                                       | 50 sqm                           | 1B2P                                            | 1.5 sqm |  |
| 2B3P                                                                       | 61 sqm<br>66 sqm + shower        | 2B3P                                            | 2.0 sqm |  |
| 2B4P                                                                       | 70 sqm                           | 2B4P                                            | 2.0 sqm |  |
| 3B4P                                                                       | 74 sqm                           | 3B4P                                            | 2.5 sqm |  |
| 3B5P                                                                       | 86 sqm                           | 3B5P                                            | 2.5 sqm |  |