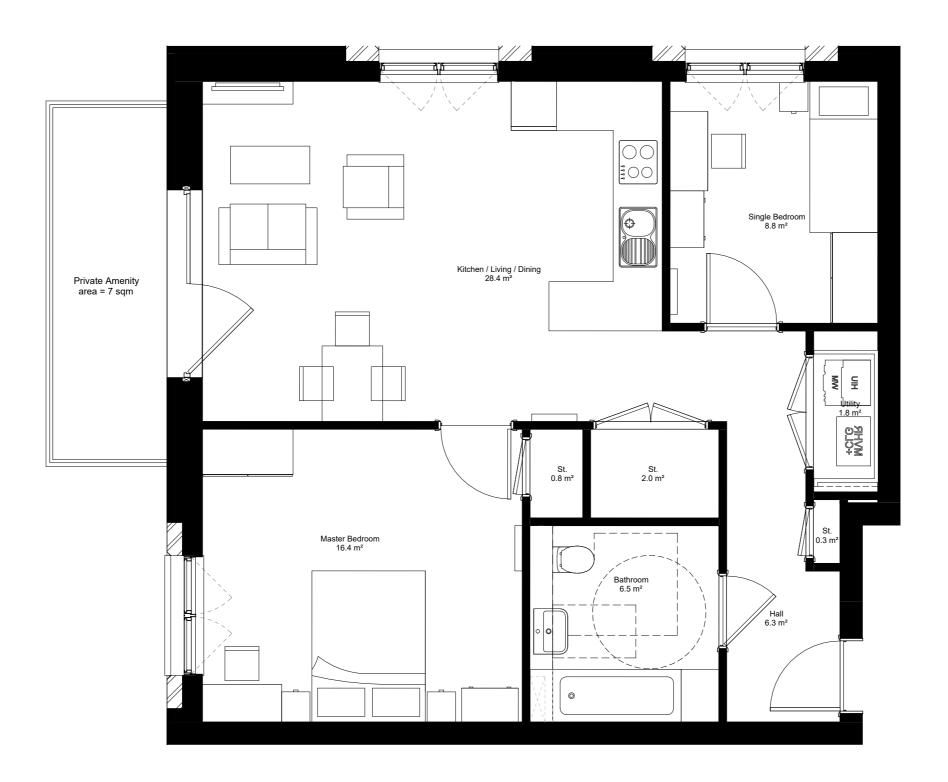

All intellectual property rights reserved.

| Dwelling Type | 23007 - Adaptable dwellin |
|---------------|---------------------------|
| Total Area:   | 74.2 sqm                  |
| Tenure:       | SHARED OWNERSHIP          |
| Storage:      | 3.1 sqm                   |

| Min. AREA<br>required<br>for ALL dwellings<br>(1 storey only) |                                  | Min. GENERAL STORAGE<br>required<br>for ALL dwellings |         |
|---------------------------------------------------------------|----------------------------------|-------------------------------------------------------|---------|
| NDSS / BH                                                     |                                  | NDSS                                                  | / BH    |
| 1B1P                                                          | 39 sqm - bath<br>37 sqm - shower | 1B1P 1.                                               | 0 sqm   |
| 1B2P                                                          | 50 sqm                           | 1B2P                                                  | 1.5 sqm |
| 2B3P                                                          | 61 sqm<br>66 sqm + shower        | 2B3P                                                  | 2.0 sqm |
| 2B4P                                                          | 70 sqm                           | 2B4P                                                  | 2.0 sqm |
| 3B4P                                                          | 74 sqm                           | 3B4P                                                  | 2.5 sqm |
| 3B5P                                                          | 86 sqm                           | 3B5P                                                  | 2.5 sqm |