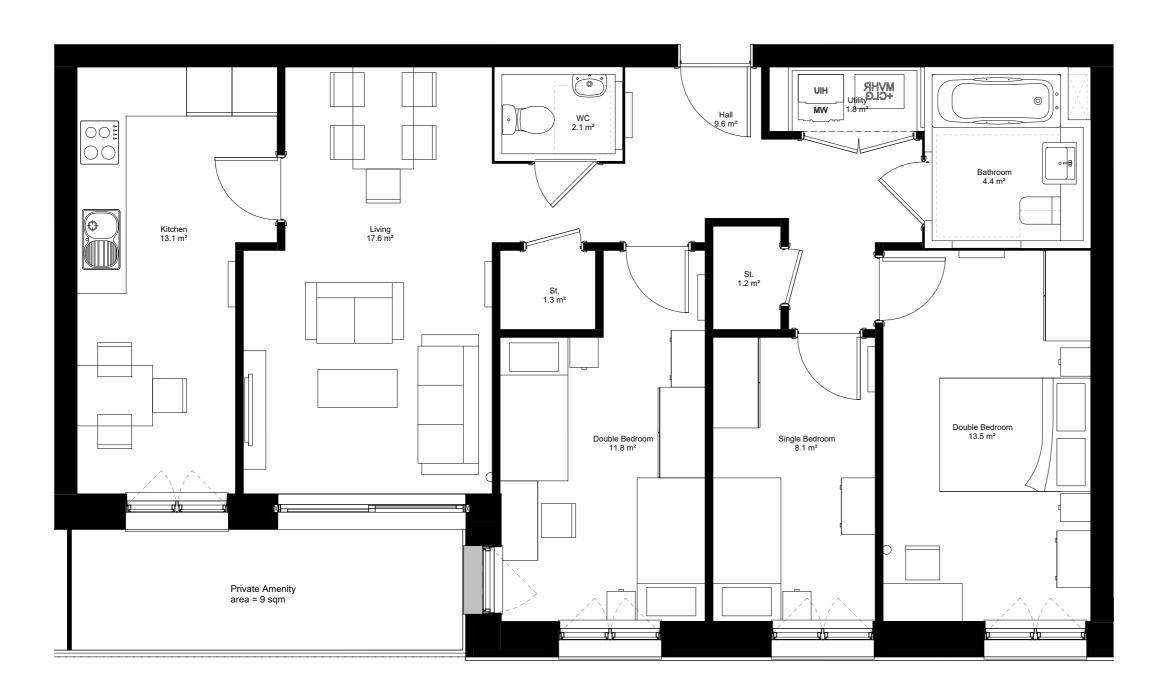

All intellectual property rights reserved.

| Dwelling Type | 35002       |
|---------------|-------------|
| Total Area:   | 88.9 sqm    |
| Tenure:       | TARGET RENT |
| Storage:      | 2.5 sqm     |

| Min. AREA<br>required<br>for ALL dwellings<br>(1 storey only)<br>NDSS / BH |                                  | Min. GENERAL STORAGE<br>required<br>for ALL dwellings |         |
|----------------------------------------------------------------------------|----------------------------------|-------------------------------------------------------|---------|
|                                                                            |                                  | NDSS                                                  | / BH    |
| 1B1P                                                                       | 39 sqm - bath<br>37 sqm - shower | 1B1P 1.0 sqm                                          |         |
| 1B2P                                                                       | 50 sqm                           | 1B2P                                                  | 1.5 sqm |
| 2B3P                                                                       | 61 sqm<br>66 sqm + shower        | 2B3P                                                  | 2.0 sqm |
| 2B4P                                                                       | 70 sqm                           | 2B4P                                                  | 2.0 sqm |
| 3B4P                                                                       | 74 sqm                           | 3B4P                                                  | 2.5 sqm |
| 3B5P                                                                       | 86 sqm                           | 3B5P                                                  | 2.5 sqm |

## BA10030 RAR D&K Blocks

Proposed Dwelling Type 35002

Z429- PRP01- STW- ZZ- DR- A-880-201

FOR PLANNING

Drawn CC Checked CF

Date 2024-03 Scale @ A3 1:50

REV P00

prp-co.uk London 020 7653 1200