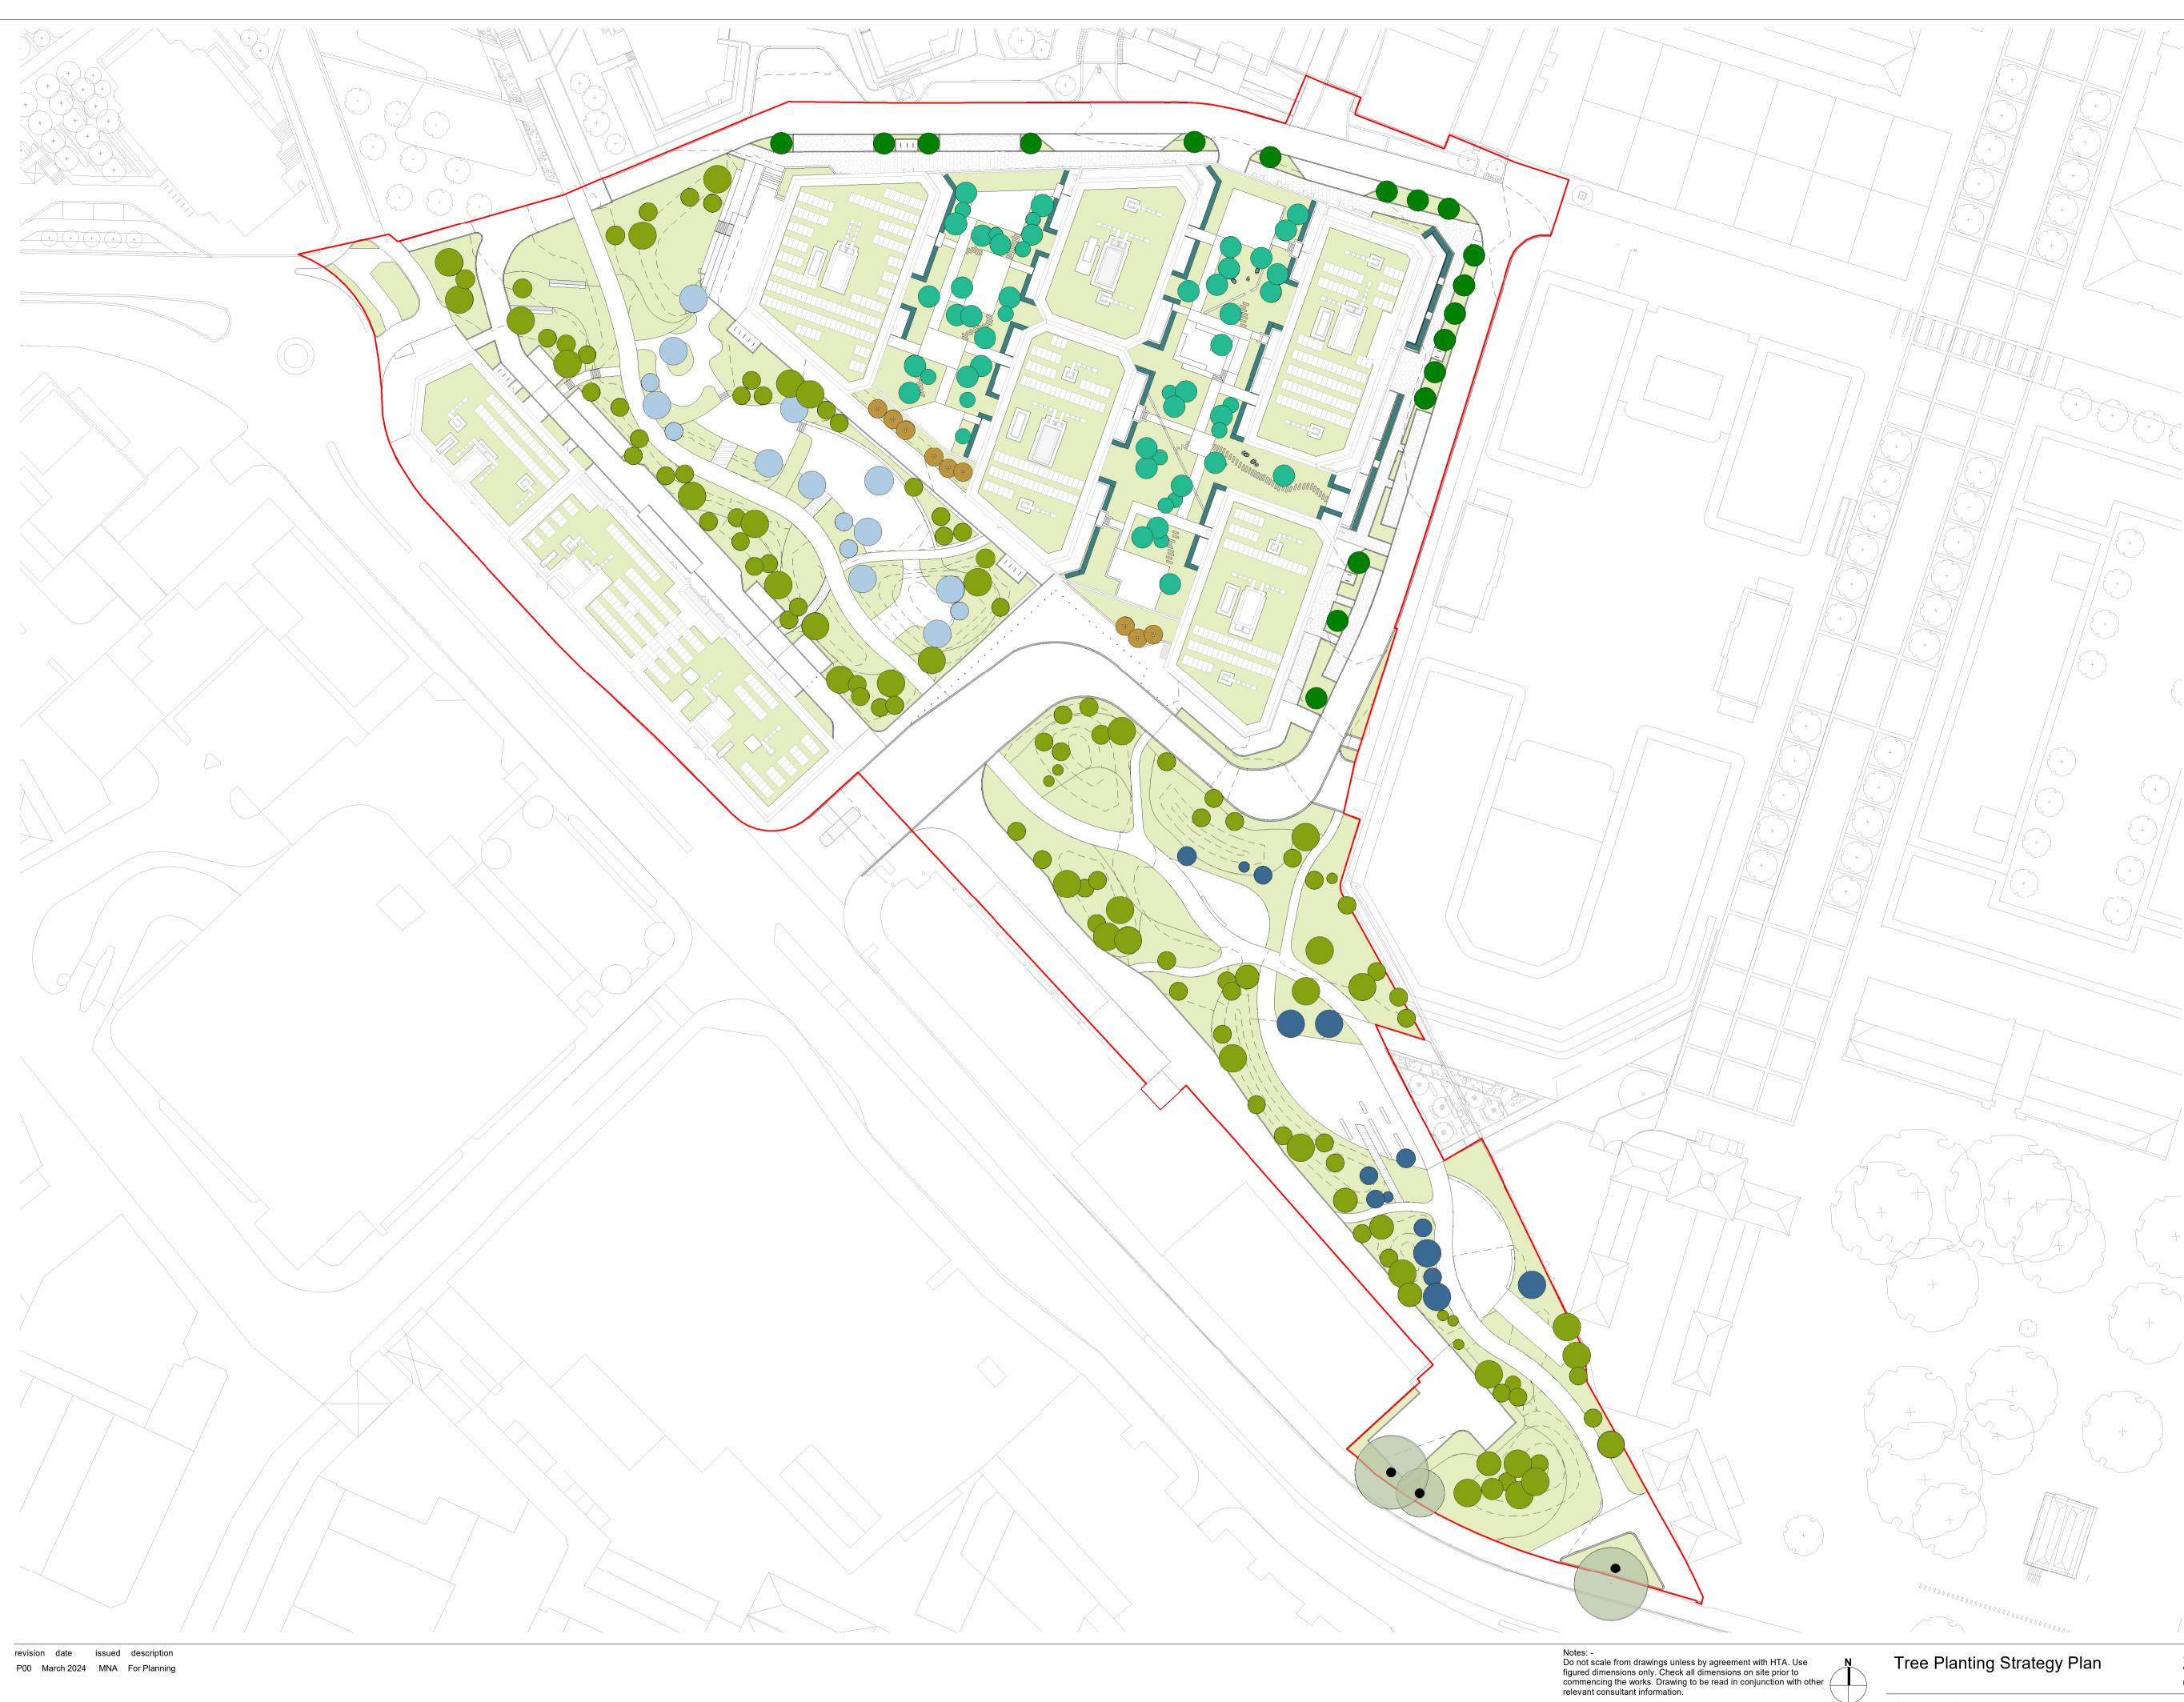

- - - Contour line at intervals of 500mm

Parkland Trees

Street Trees

Existing Trees

Planting Area

Hedge planting

Parkland & Play Trees (north)

Parkland & Play Trees (south)

Small Multi Stem Trees

Ornamental Podium Trees

75 Wallis Rd, London E9 5LN 020 7485 8555 www.hta.co.uk