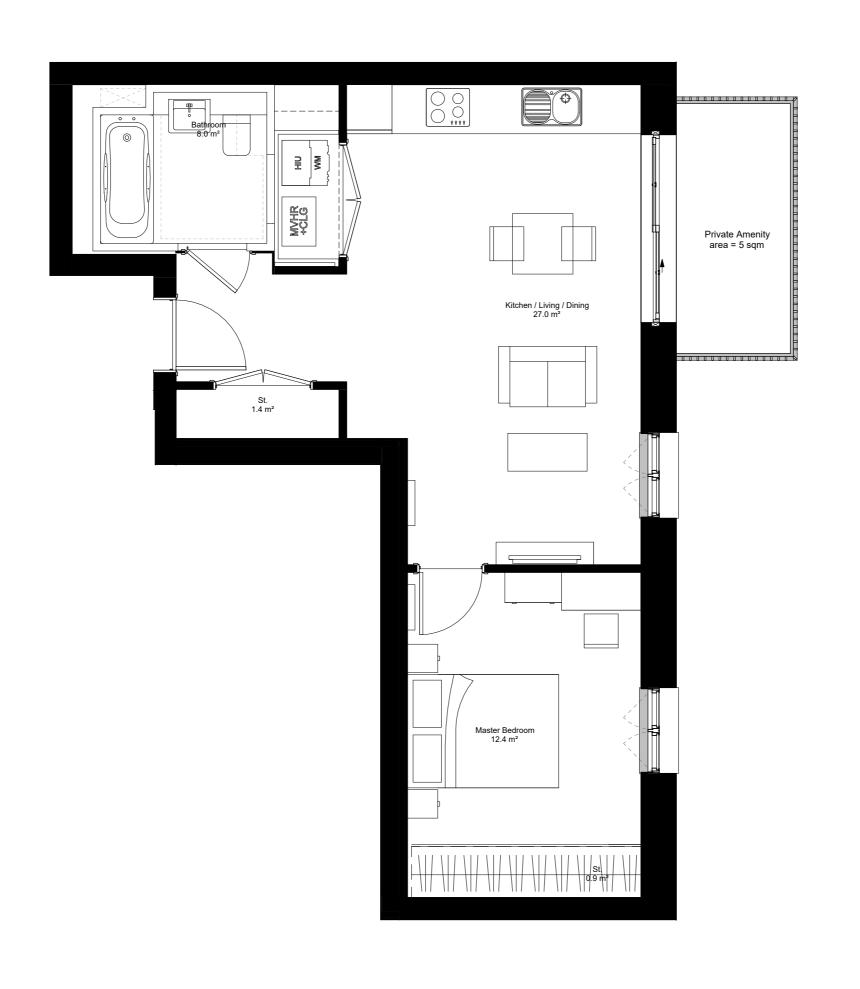

All intellectual property rights reserved.

| Dwelling Type | 12008    |
|---------------|----------|
|               |          |
| Total Area:   | 50.6 sqm |
| Tenure:       | PRIVATE  |
| Storage:      | 2.3 sqm  |

## BA10030 RAR D&K Blocks

Proposed Dwelling Type 12008

Z429- PRP01- STW- ZZ- DR- A-880-118

FOR PLANNING

Drawn CC Checked CF Date 2024-03 Scale @ A3 1:50

REV P00

prp-co.uk London 020 7653 1200