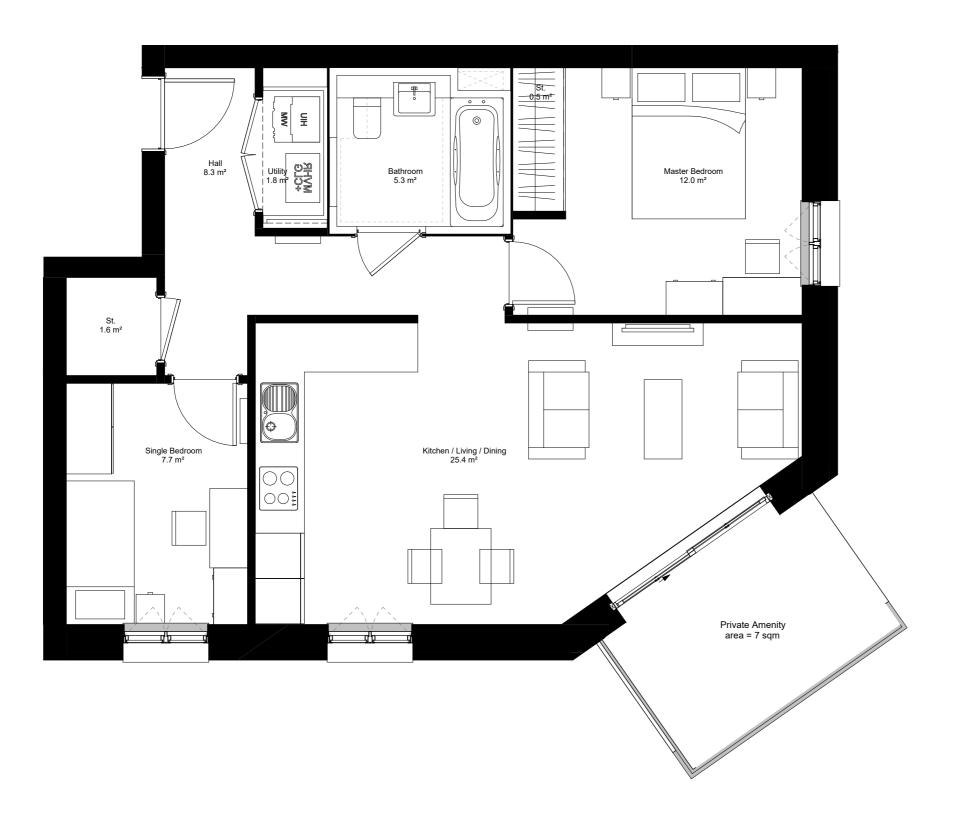

## BA10030 RAR D&K Blocks

Proposed Dwelling Type 23002

Z429- PRP01- STW- ZZ- DR- A-880-141

FOR PLANNING Drawn CC Checked CF

Date 2024-03 Scale @ A3 1:50

REV P00

prp-co.uk London 020 7653 1200