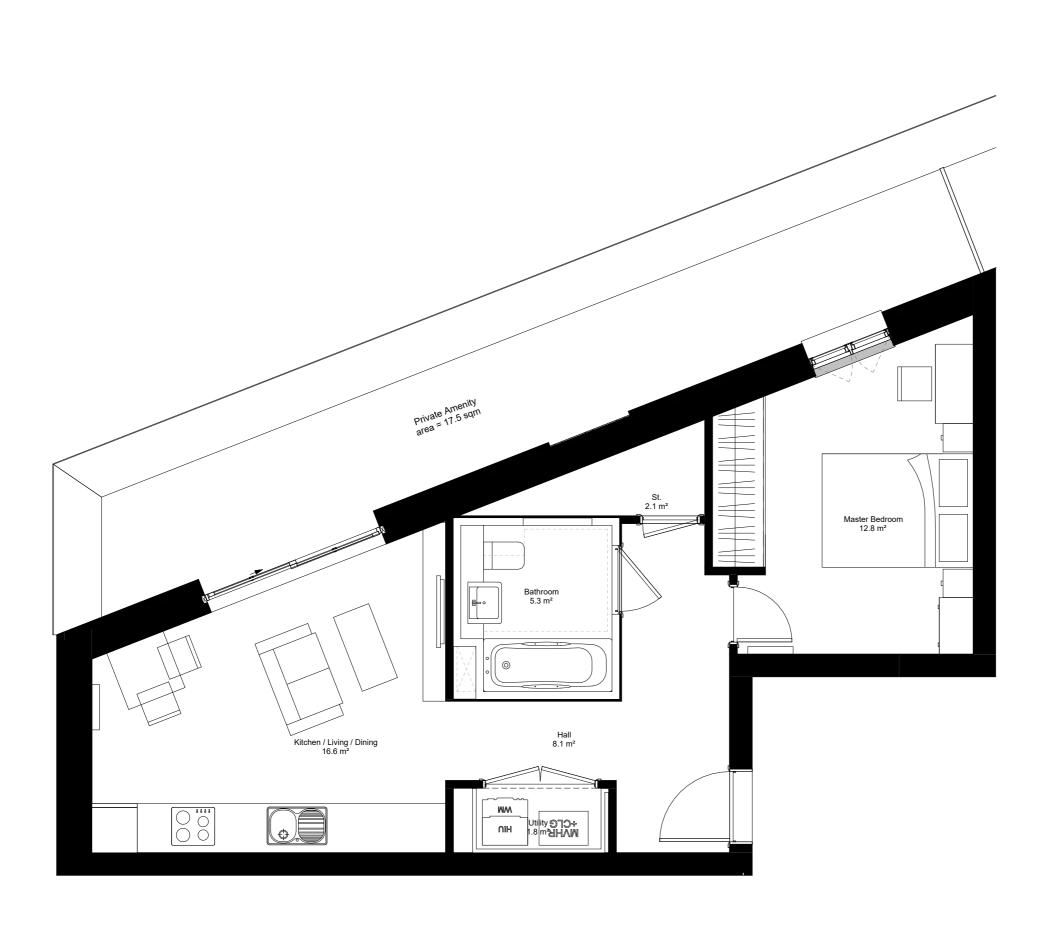

All intellectual property rights reserved.

| Dwelling Type | 11001   |  |
|---------------|---------|--|
| Total Area:   | 48 sqm  |  |
| Tenure:       | PRIVATE |  |
| Storage:      | 2.4 sqm |  |

| NDSS Requirements                                                                                 |                                  |              |         |  |
|---------------------------------------------------------------------------------------------------|----------------------------------|--------------|---------|--|
| Min. AREA required for ALL dwellings (1 storey only)  Min. GENERAL STO required for ALL dwellings |                                  |              |         |  |
| NDSS / BH                                                                                         |                                  | NDSS         | / BH    |  |
| 1B1P                                                                                              | 39 sqm - bath<br>37 sqm - shower | 1B1P 1.0 sqm |         |  |
| 1B2P                                                                                              | 50 sqm                           | 1B2P         | 1.5 sqm |  |
| 2B3P                                                                                              | 61 sqm<br>66 sqm + shower        | 2B3P         | 2.0 sqm |  |
| 2B4P                                                                                              | 70 sqm                           | 2B4P         | 2.0 sqm |  |
| 3B4P                                                                                              | 74 sqm                           | 3B4P         | 2.5 sqm |  |
| 3B5P                                                                                              | 86 sqm                           | 3B5P         | 2.5 sqm |  |