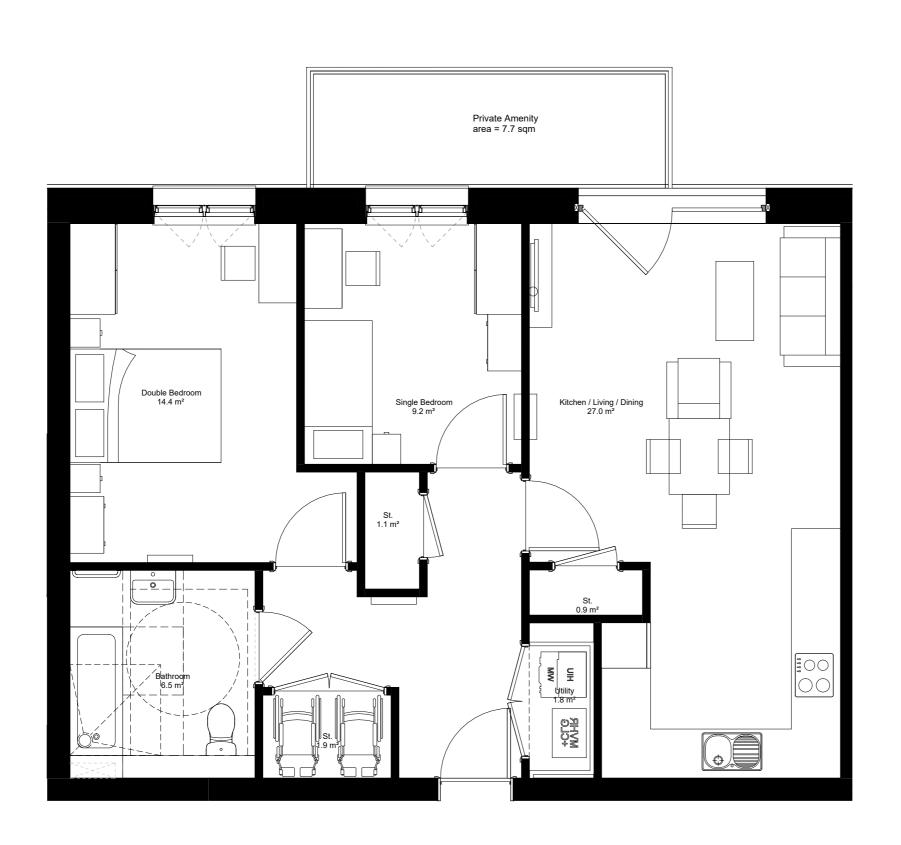

All intellectual property rights reserved.

| Dwelling Type | 23009 - Accessible dwell |
|---------------|--------------------------|
| Total Area:   | 74.8 sqm                 |
| Tenure:       | TARGET RENT              |
| Storage:      | 2.0 sqm                  |
|               | Total Area:              |

## BA10030 RAR D&K Blocks

Proposed Dwelling Type 23009 WCH

Z429- PRP01- STW- ZZ- DR- A-880-152

FOR PLANNING

Drawn CC Checked CF Date 2024-03 Scale @ A3 1:50

REV P00

prp-co.uk London 020 7653 1200