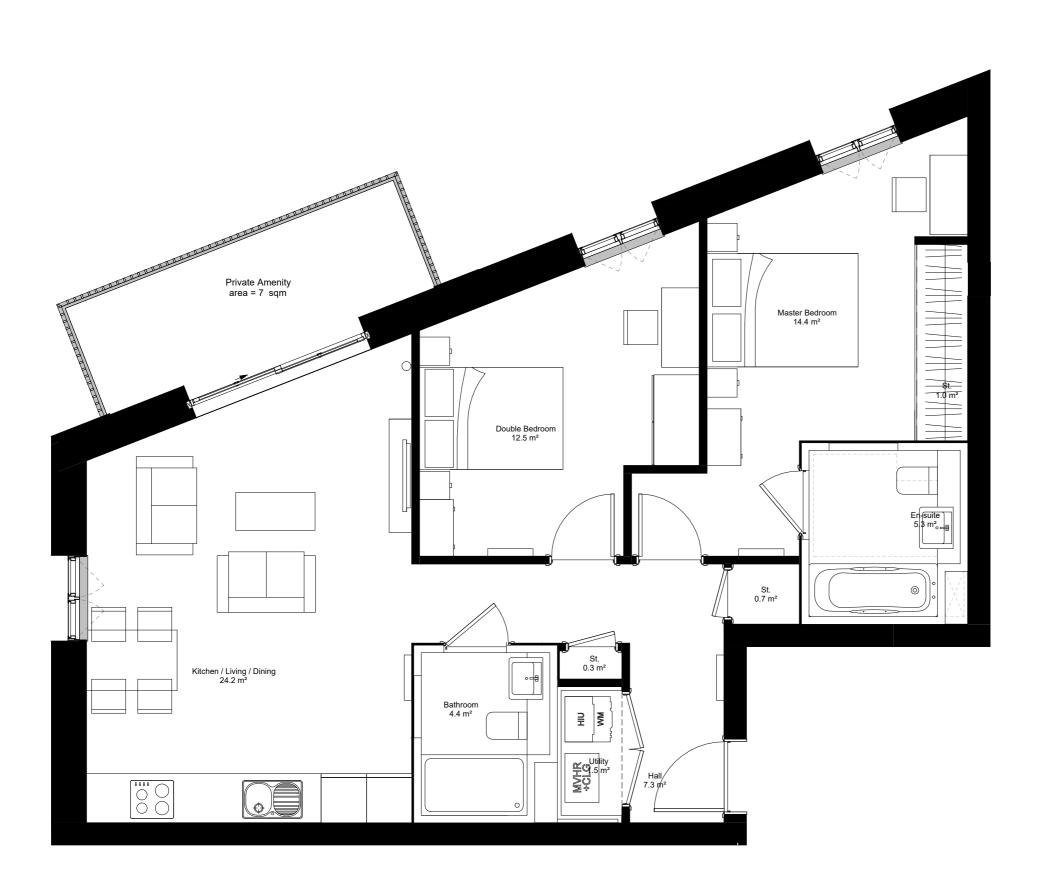

All intellectual property rights reserved.

| Dwelling Type | 24002    |
|---------------|----------|
| Total Area:   | 73.9 sqm |
| Tenure:       | PRIVATE  |
| Storage:      | 2.0 sqm  |

| NDSS Requirements                             |                                  |                                  |               |  |
|-----------------------------------------------|----------------------------------|----------------------------------|---------------|--|
| Min. AR<br>required<br>for ALL o<br>(1 storey | dwellings                        | Min. GE<br>required<br>for ALL o | NERAL STORAGE |  |
| NDSS / I                                      | ВН                               | NDSS                             | / BH          |  |
| 1B1P                                          | 39 sqm - bath<br>37 sqm - shower | 1B1P 1.0 sqm                     |               |  |
| 1B2P                                          | 50 sqm                           | 1B2P                             | 1.5 sqm       |  |
| 2B3P                                          | 61 sqm<br>66 sqm + shower        | 2B3P                             | 2.0 sqm       |  |
| 2B4P                                          | 70 sqm                           | 2B4P                             | 2.0 sqm       |  |
| 3B4P                                          | 74 sqm                           | 3B4P                             | 2.5 sqm       |  |
| 3B5P                                          | 86 sqm                           | 3B5P                             | 2.5 sqm       |  |

## BA10030 RAR D&K Blocks

Proposed Dwelling Type 24002

Z429- PRP01- STW- ZZ- DR- A-880-161

FOR PLANNING

Checked CF

Date 2024-03 Scale @ A3 1:50

prp-co.uk London 020 7653 1200

REV P00