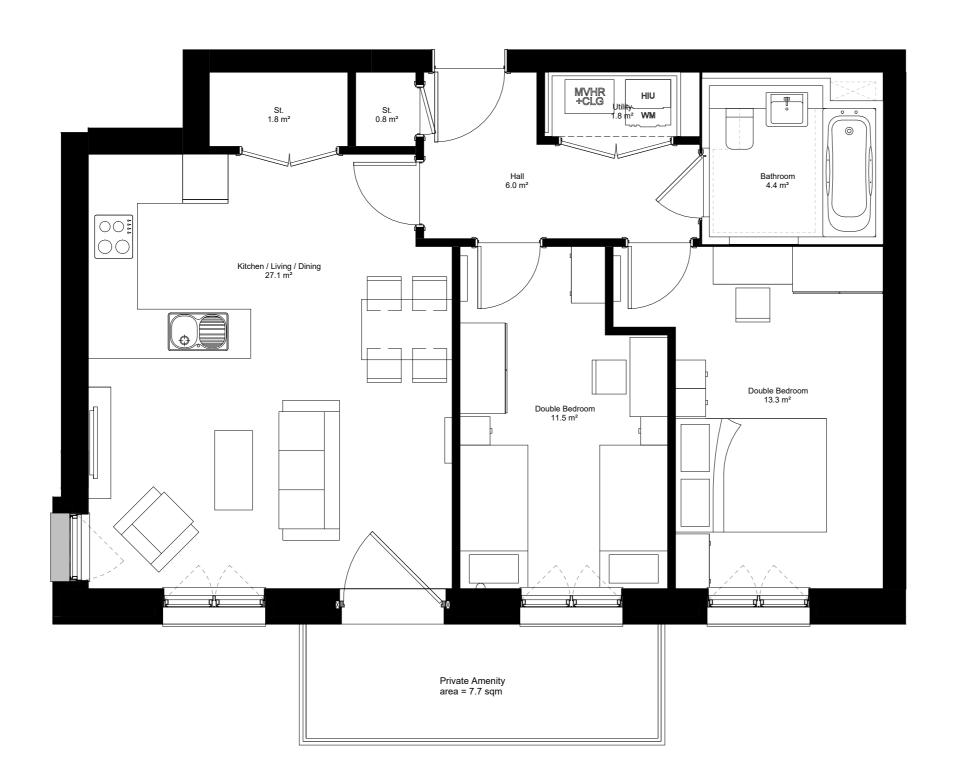

All intellectual property rights reserved.

| Dwelling Type | 24007       |
|---------------|-------------|
| Total Area:   | 70.1 sqm    |
| Tenure:       | TARGET RENT |
| Storage:      | 2.6 sqm     |

| NDSS Requirements                                             |                                  |                                                       |         |  |
|---------------------------------------------------------------|----------------------------------|-------------------------------------------------------|---------|--|
| Min. AREA<br>required<br>for ALL dwellings<br>(1 storey only) |                                  | Min. GENERAL STORAGE<br>required<br>for ALL dwellings |         |  |
| NDSS /                                                        | ВН                               | NDSS                                                  | / BH    |  |
| 1B1P                                                          | 39 sqm - bath<br>37 sqm - shower | 1B1P 1.0 sqm                                          |         |  |
| 1B2P                                                          | 50 sqm                           | 1B2P                                                  | 1.5 sqm |  |
| 2B3P                                                          | 61 sqm                           | 2B3P                                                  | 2.0 sqm |  |
|                                                               | 66 sqm + shower                  |                                                       | •       |  |
| 2B4P                                                          | 70 sqm                           | 2B4P                                                  | 2.0 sqm |  |
| 3B4P                                                          | 74 sqm                           | 3B4P                                                  | 2.5 sqm |  |
| 3B5P                                                          | 86 sqm                           | 3B5P                                                  | 2.5 sqm |  |
|                                                               |                                  |                                                       |         |  |

## BA10030 RAR D&K Blocks

Proposed Dwelling Type 24007

Z429- PRP01- STW- ZZ- DR- A-880-166

FOR PLANNING

Checked CF

Date 2024-03 Scale @ A3 1:50

prp-co.uk London 020 7653 1200

REV P00