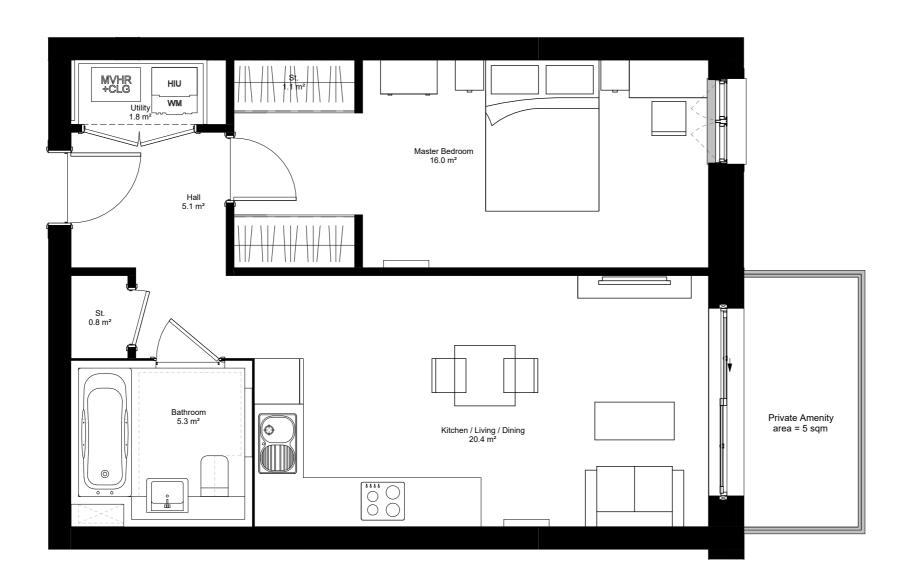

All intellectual property rights reserved.

| Dwelling Type | 12002           |  |
|---------------|-----------------|--|
| Total Area:   | 52.1 sqm        |  |
| Tenure:       | DISCOUNT MARKET |  |
| Storage:      | 1.9 sqm         |  |