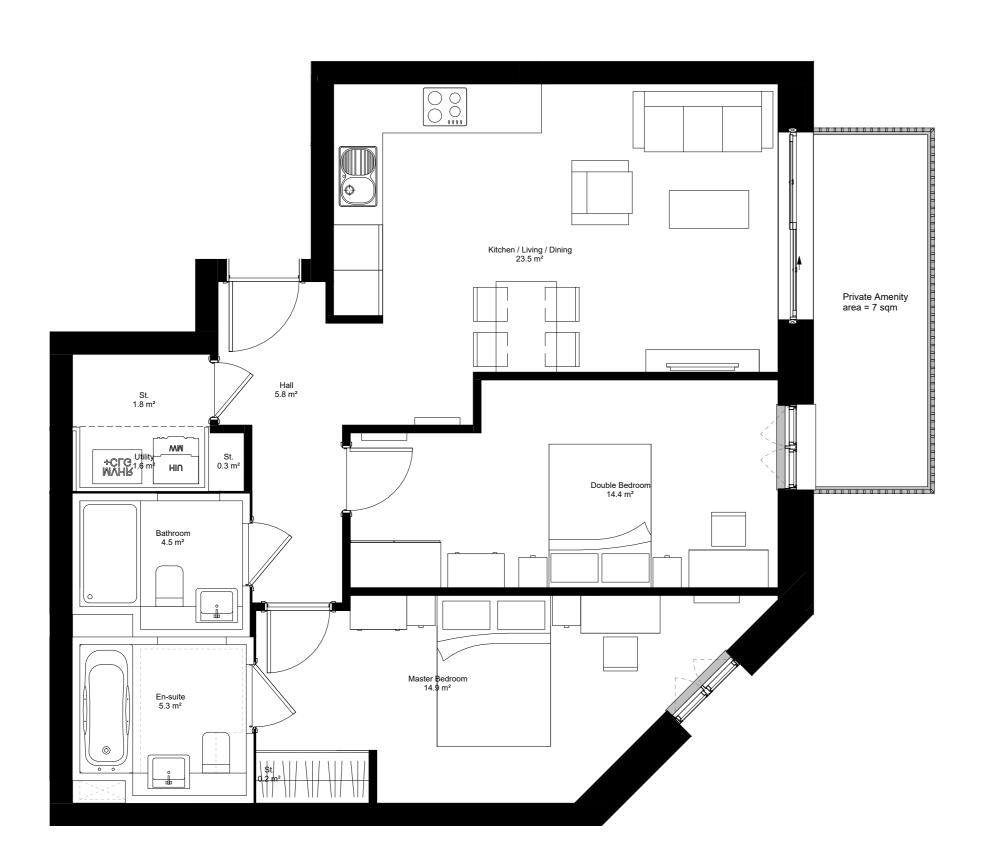

All intellectual property rights reserved.

| Dwelling Type | 24004    |
|---------------|----------|
| Total Area:   | 74.3 sqm |
| Tenure:       | PRIVATE  |
| Storage:      | 2.3 sqm  |

| Min. AREA<br>required<br>for ALL dwellings<br>(1 storey only)<br>NDSS / BH |                                  | Min. GENERAL STORAGE<br>required<br>for ALL dwellings |         |
|----------------------------------------------------------------------------|----------------------------------|-------------------------------------------------------|---------|
|                                                                            |                                  | NDSS                                                  | / BH    |
| 1B1P                                                                       | 39 sqm - bath<br>37 sqm - shower | 1B1P 1.0 sqm                                          |         |
| 1B2P                                                                       | 50 sqm                           | 1B2P                                                  | 1.5 sqm |
| 2B3P                                                                       | 61 sqm<br>66 sqm + shower        | 2B3P                                                  | 2.0 sqm |
| 2B4P                                                                       | 70 sqm                           | 2B4P                                                  | 2.0 sqm |
| 3B4P                                                                       | 74 sqm                           | 3B4P                                                  | 2.5 sqm |
| 3B5P                                                                       | 86 sqm                           | 3B5P                                                  | 2.5 sqm |