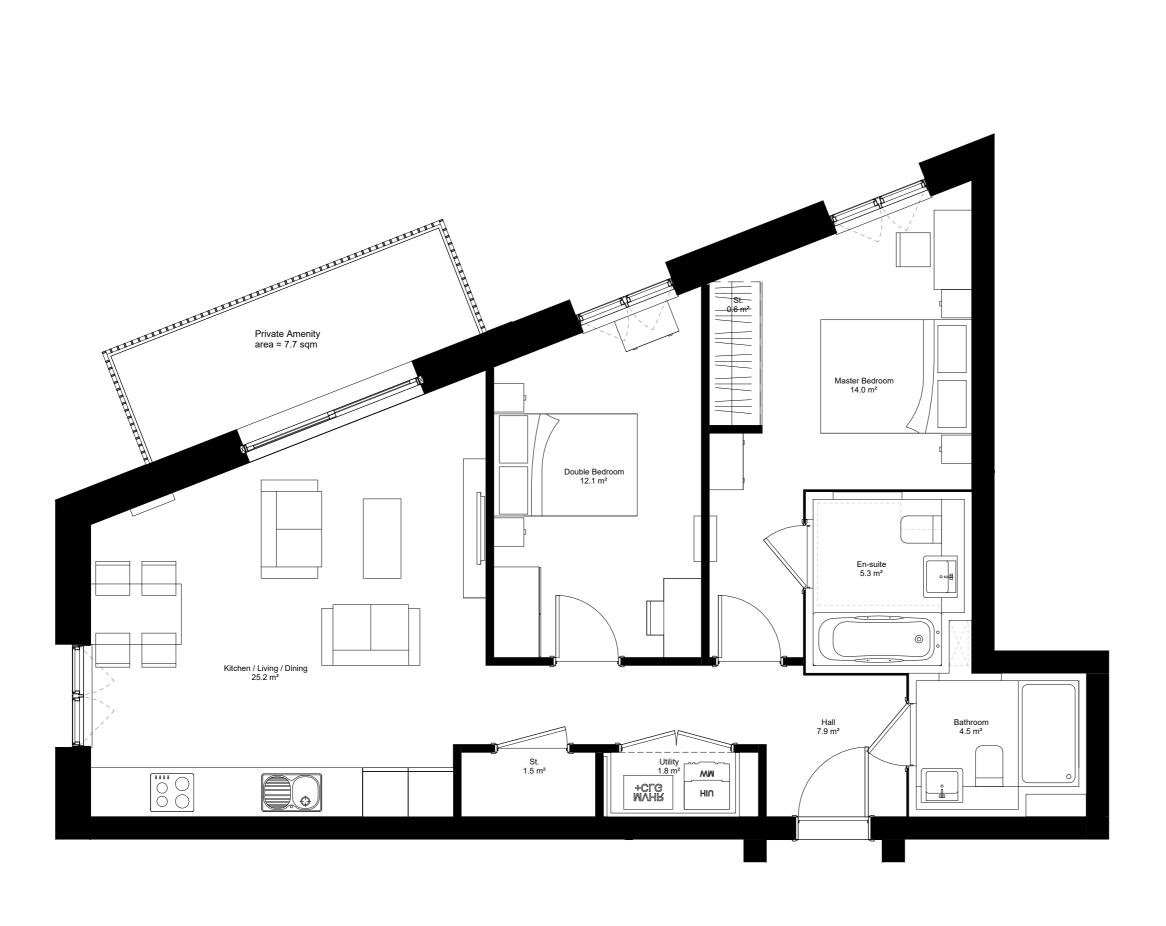

All intellectual property rights reserved.

| Dwelling Type | 24006    |  |
|---------------|----------|--|
| Total Area:   | 74.9 sqm |  |
| Tenure:       | PRIVATE  |  |
| Storage:      | 2.1 sqm  |  |

| Min. AREA<br>required<br>for ALL dwellings<br>(1 storey only) |                                  | Min. GENERAL STORAGE required for ALL dwellings |         |  |
|---------------------------------------------------------------|----------------------------------|-------------------------------------------------|---------|--|
| NDSS /                                                        | ВН                               | NDSS                                            | / BH    |  |
| 1B1P                                                          | 39 sqm - bath<br>37 sqm - shower | 1B1P 1.0 sqm                                    |         |  |
| 1B2P                                                          | 50 sqm                           | 1B2P                                            | 1.5 sqm |  |
| 2B3P                                                          | 61 sqm<br>66 sqm + shower        | 2B3P                                            | 2.0 sqm |  |
| 2B4P                                                          | 70 sqm                           | 2B4P                                            | 2.0 sqm |  |
| 3B4P                                                          | 74 sqm                           | 3B4P                                            | 2.5 sqm |  |
| 3B5P                                                          | 86 sqm                           | 3B5P                                            | 2.5 sqm |  |