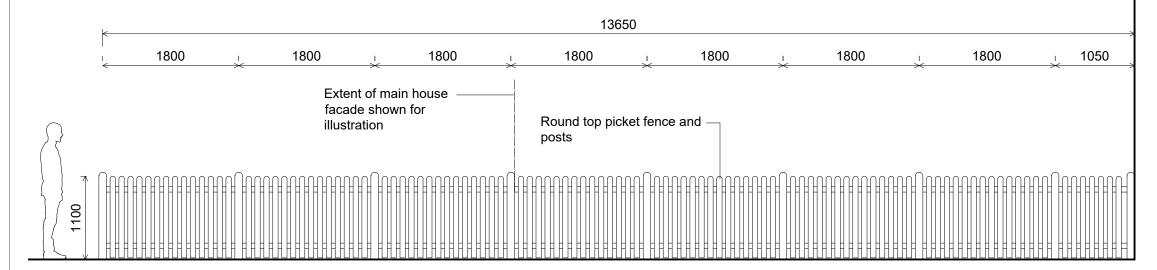

No.10 and No.8 Side Boundary Garden Elevation BB 1:50@A3



## STUDIO CULLIS

Studio F11, The Artworks, 3 Creekside, London, SE8 4SA t: +44 (0) 7779594633 e: studio@studiocullis.com

| · · | ) = I | ENAL NOTE.                                                         |
|-----|-------|--------------------------------------------------------------------|
| - 1 |       | Copyright Studio Cullis Ltd.                                       |
| 2   |       | All dimensions must be checked and verified by contractor on site. |
| 3   |       | All work must comply with current Building Regulations.            |
|     |       |                                                                    |

| PROJECT:                                  | SCALE: DRAWN: | DATE      |
|-----------------------------