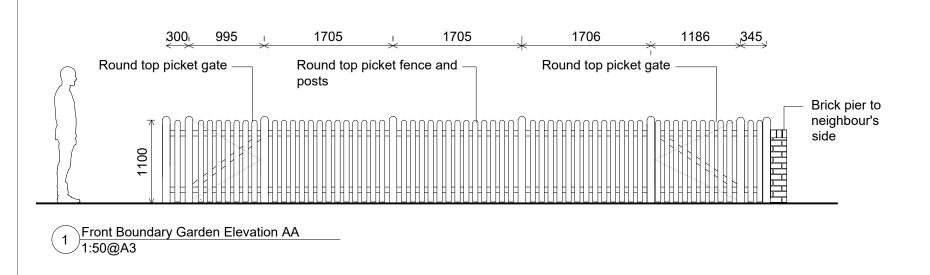

No.10 and No.8 Side Boundary Garden Elevation BB 1:50@A3



## STUDIO CULLIS

Studio F11, The Artworks, 3 Creekside, London, SE8 4SA t: +44 (0) 7779594633 e: studio@studiocullis.com

| · · | ) = I | ENAL NOTE.                                                         |
|-----|-------|--------------------------------------------------------------------|
| - 1 |       | Copyright Studio Cullis Ltd.                                       |
| 2   |       | All dimensions must be checked and verified by contractor on site. |
| 3   |       | All work must comply with current Building Regulations.            |
|     |       |                                                                    |

| PROJECT:                                  | SCALE: DRAWN: | DATE      |
|---------------------------