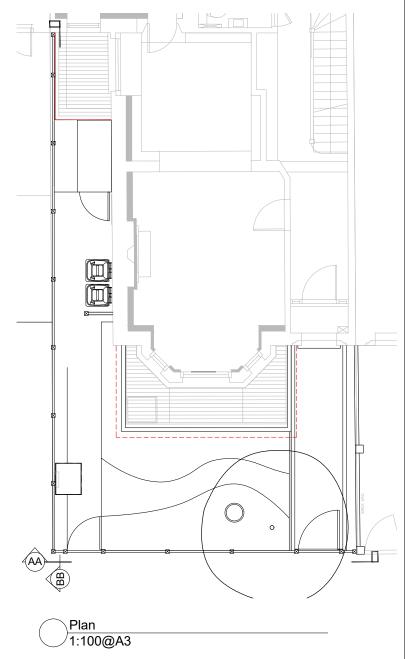

No.10 and No.8 Side Boundary Garden Elevation BB 1:50@A3



## STUDIO CULLIS

Studio F11, The Artworks, 3 Creekside, London, SE8 4SA t: +44 (0) 7779594633 e: studio@studiocullis.com

| · · | ) = I | ENAL NOTE.                                                         |
|-----|-------|--------------------------------------------------------------------|
| - 1 |       | Copyright Studio Cullis Ltd.                                       |
| 2   |       | All dimensions must be checked and verified by contractor on site. |
| 3   |       | All work must comply with current Building Regulations.            |
|     |       |                                                                    |

| PROJECT:                                  | SCALE: DRAWN: | DATE      |
|-------------------------------------------|---------------|-----------|
| 10 Winterbrook