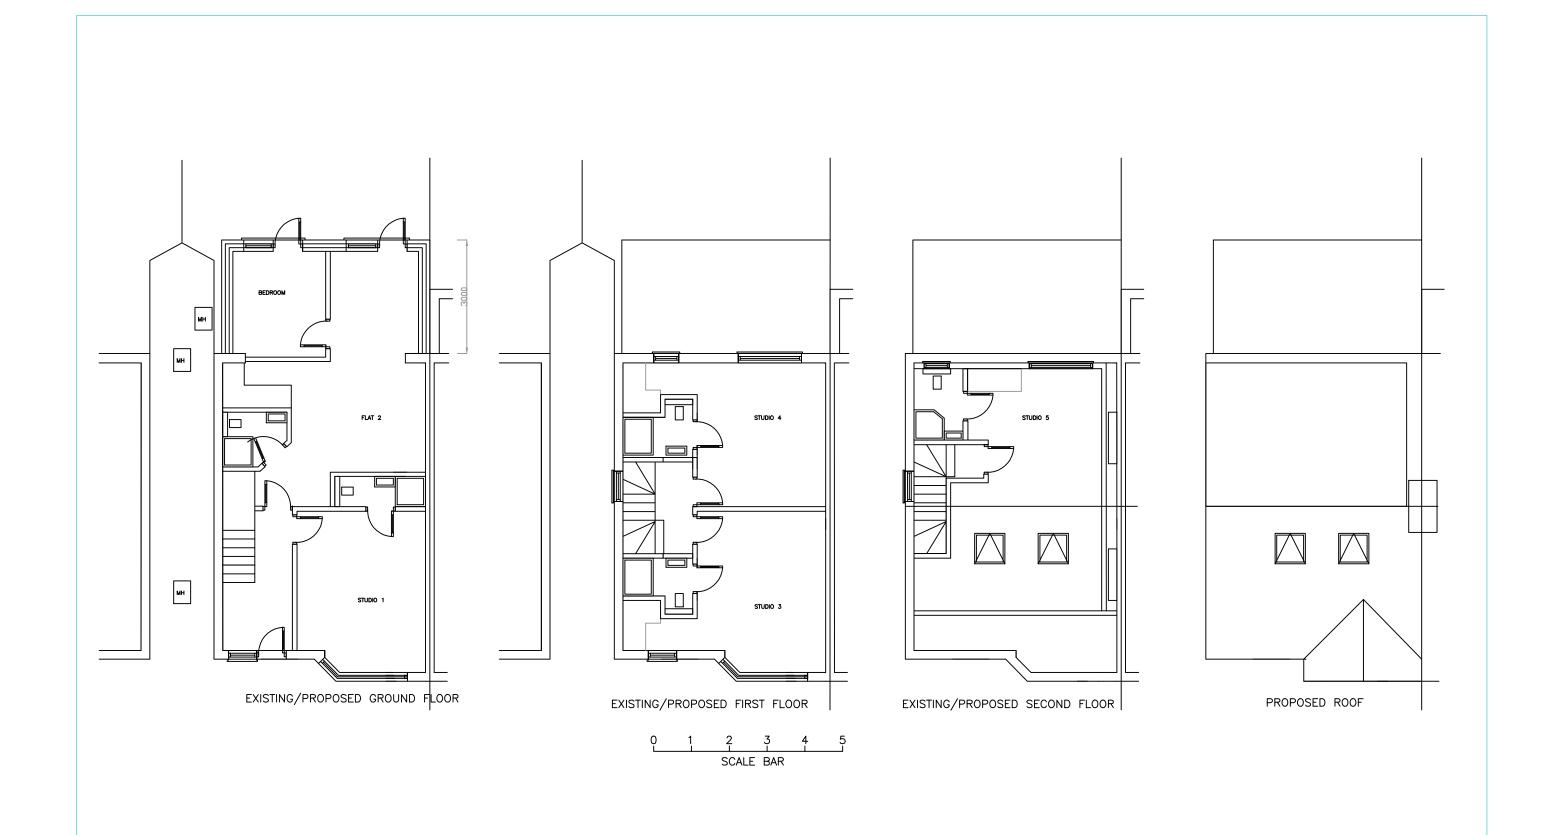

| EL COR PLAN     | DATE: 29.01.2024       |            |
|-----------------|------------------------|------------|
| FLOOR PLAN      | SCALE: 1:100           |            |
|                 | RAWING NUMBER: GLA-01L |            |
| SITE ADDRESS:   | DRAWN: <b>J.V</b>      | CHECK: R.K |
| 20 CAVENDISH RD | REV:                   |            |