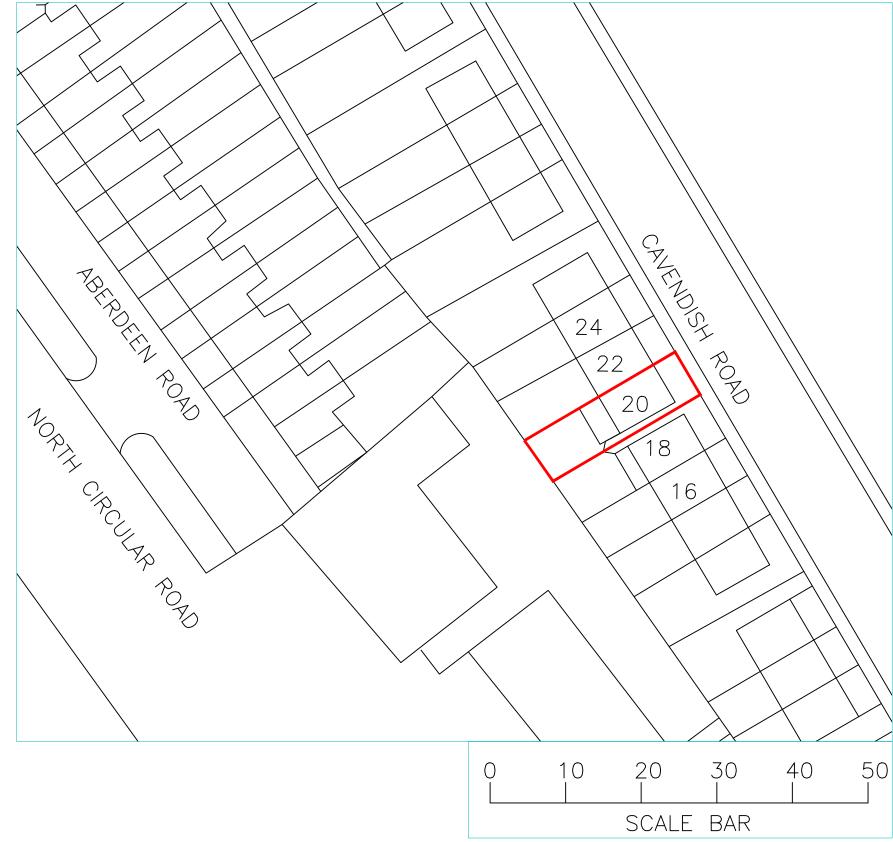

OS MAP 1:1250 SITE PLAN 1:500

- GENRERAL NOTES

  1. All dimensions in millimetres (mm).

  2. Mains operated smoke alarms to all landings. In series and battery back up.

  3. Dimension are to be obtained on site and not scaled off this plan applied for contractor only.

  9. All structural members are calculated without the length of the bearing. It is the responsibility of the contractor to measure the required length of any structural member on site.

| CONVERSION OF C3 TO C4           | DATE: 10.03.2024     |                   |
|----------------------------------|----------------------|-------------------|
|                                  | SCALE: 1:1250, 1:500 |                   |
| DRAWING NUMBER: 0                |                      | GLA-12L           |
| SITE ADDRESS:<br>20 CAVENDISH RD | DRAWN: <i>J.V</i>    | CHECK: <b>R.K</b> |
|                                  | REV:                 |                   |