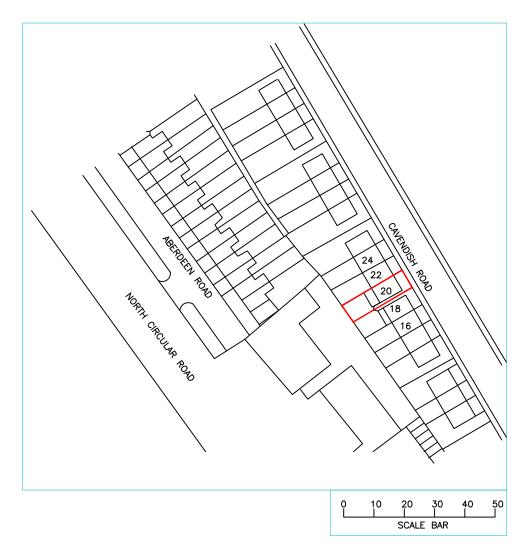

OS MAP 1:1250 SITE PLAN 1:500

- GENRERAL NOTES

  1. All dimensions in millimetres (mm).

  2. Mains operated smoke alarms to all landings. In series and battery back up.

  3. Dimension are to be obtained on site and not scaled off this plan applied for contractor only.

  9. All structural members are calculated without the length of the bearing. It is the responsibility of the contractor to measure the required length of any structural member on site.

| CONVERSION OF C3 TO C4           | DATE: 10.03.2024     |                   |
|----------------------------------|----------------------|-------------------|
|                                  | SCALE: 1:1250, 1:500 |                   |
| DRAWING NUMBER: 0                |                      | GLA-12L           |
| SITE ADDRESS:<br>20 CAVENDISH RD | DRAWN: <i>J.V</i>    | CHECK: <b>R.K</b> |
|                                  | REV:                 |                   |