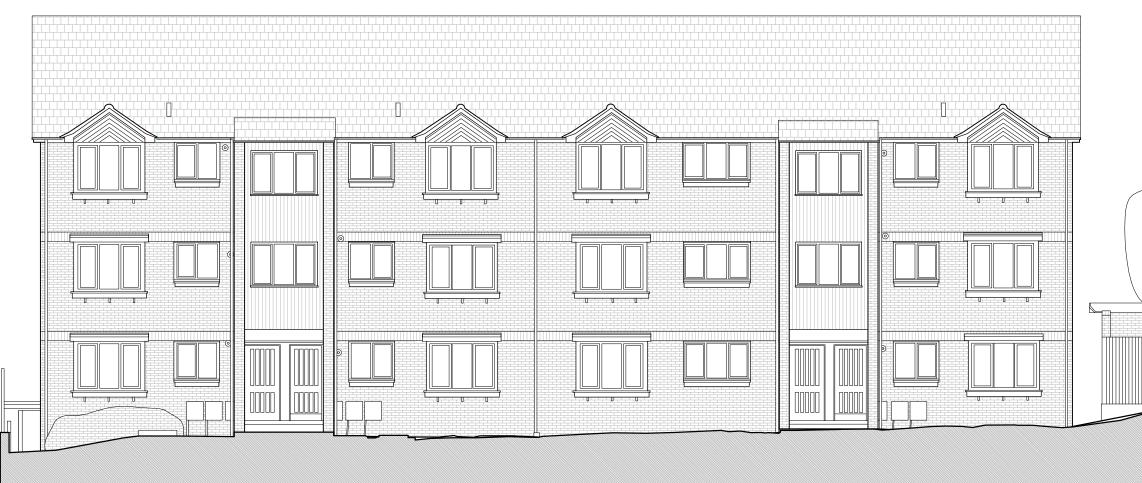

REV. AMENDMENT BY: DATE

Brooks Murray Architects 41 Tabernacle Street, London, EC2A 4AA

CLIENT: Grovebury Southgate LTD JOB: Grovebury Court London N14 4JR

DRAWING TITLE:

Existing East Elevation

| SCALE:          |        |            |
|-----------------|--------|------------|
| 1:100@A3        |        |            |
| DATE:           |        |            |
| Febuary 2024    |        |            |
| STATUS:         |        |            |
| Permitted Deve  | lopmer | nt         |
| DRAWING NUMBER: | REV:   | ISSUED BY: |
| 1357.01.020     |        | TS         |
|                 |        |            |