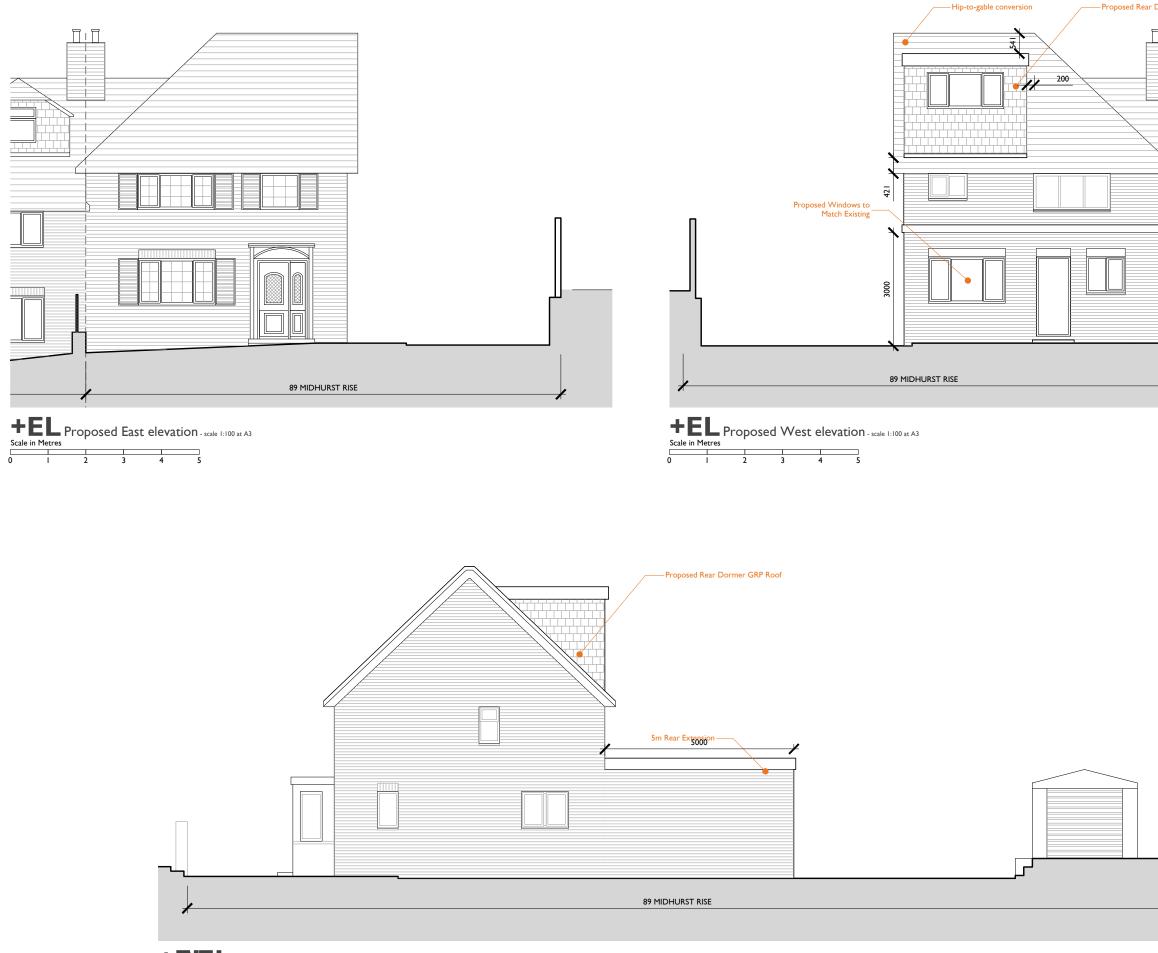

Only figured dimensions are to be used. All dimensions to be checked on site.

Please note: Refer to 'type' of drawing below; planning drawings should only be treated as such.

Notes

## APPLICATION FOR DETAILED PERMITTED DEVELOPMENT

01273 446 890 WWW.LRA-RETINUE.CO.UK

| јов                          | CHECKED              |
|------------------------------|----------------------|
| 89 MIDHURST RISE<br>BRIGHTON | ВН                   |
| BNI 8LP                      | DRAWN                |
|                              | τv                   |
| CLIENT                       | DATE                 |
| MR F BAJENARU                | 01/24                |
|                              | SCALE                |
|                              | 1:100/1000/2500 @ A3 |
| DRAWING                      | REVISION             |
| PROPOSED                     |                      |
| ELEVATIONS                   | NUMBER               |
|                              | 2221-PA-012          |

24 Windlesham Road, Brighton, East Sussex BNI 3AG, UK LRA-Retinue registered in England and Wales 12353276 DO NOT SCALE FROM THIS DRAWING. THIS DRAWING IS COPYRIGHT ©