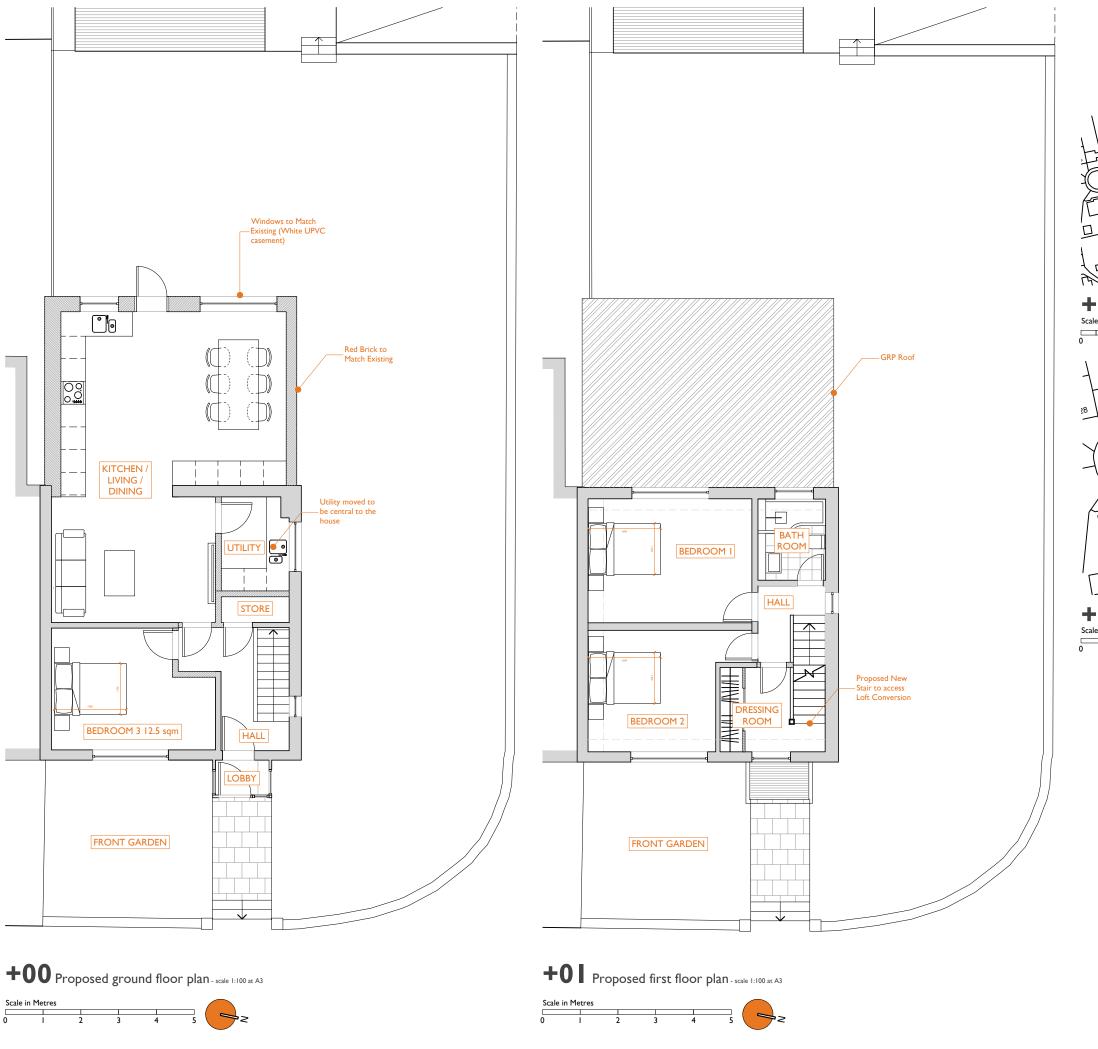

## APPLICATION FOR DETAILED PERMITTED DEVELOPMENT

01273 446 890 WWW.LRA-RETINUE.CO.UK

| JOB                                     | CHECKED              |
|-----------------------------------------|----------------------|
| 89 MIDHURST RISE<br>BRIGHTON<br>BNI 8LP | ВН                   |
|                                         | DRAWN                |
|                                         | TV                   |
| CLIENT                                  | DATE                 |
| MR F BAJENARU                           | 01/24                |
|                                         | SCALE                |
|                                         | I:100/1000/2500 @ A3 |
| DRAWING                                 | REVISION             |
| PROPOSED                                |                      |
| GROUND & FIRST<br>FLOOR PLANS           | NUMBER               |
|                                         | 2221-PA-010          |