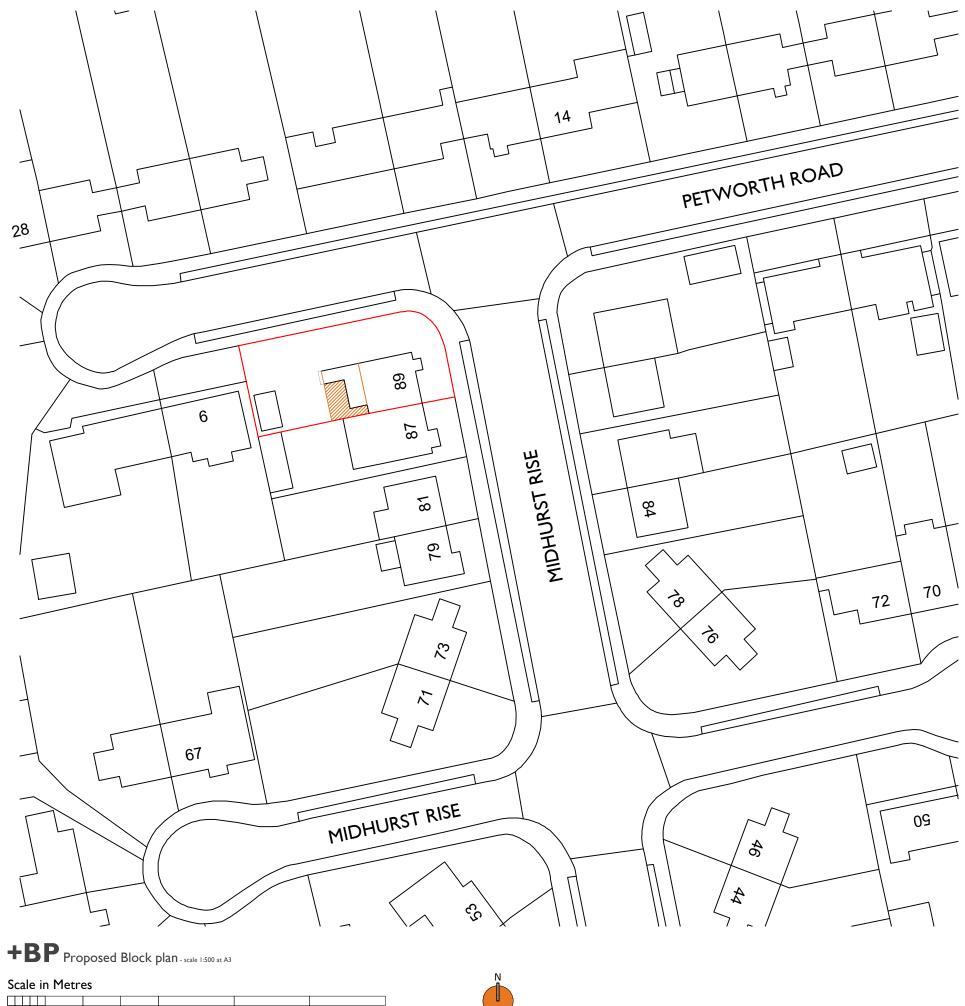

0 5 10 15 20 30 40 50

> 24 Windlesham Road, Brighton, East Sussex BNI 3AG, UK LRA-Retinue registered in England and Wales 12353276 DO NOT SCALE FROM THIS DRAWING. THIS DRAWING IS COPYRIGHT ©

| 01273 446 890 WWW.LRA-RETINUE.CO.UK     |                      |
|-----------------------------------------|----------------------|
| J O B                                   | CHECKED              |
| 89 MIDHURST RISE<br>BRIGHTON<br>BNI 8LP | ВН                   |
|                                         | DRAWN                |
|                                         | тν                   |
| CLIENT                                  | DATE                 |
| MR F BAJENARU                           | 03/24                |
|                                         | SCALE                |
|                                         | 1:100/1000/2500 @ A3 |
| DRAWING                                 | REVISION             |
| PROPOSED                                |                      |
| BLOCK PLAN                              | NUMBER               |
|                                         | 2221-PA-000          |