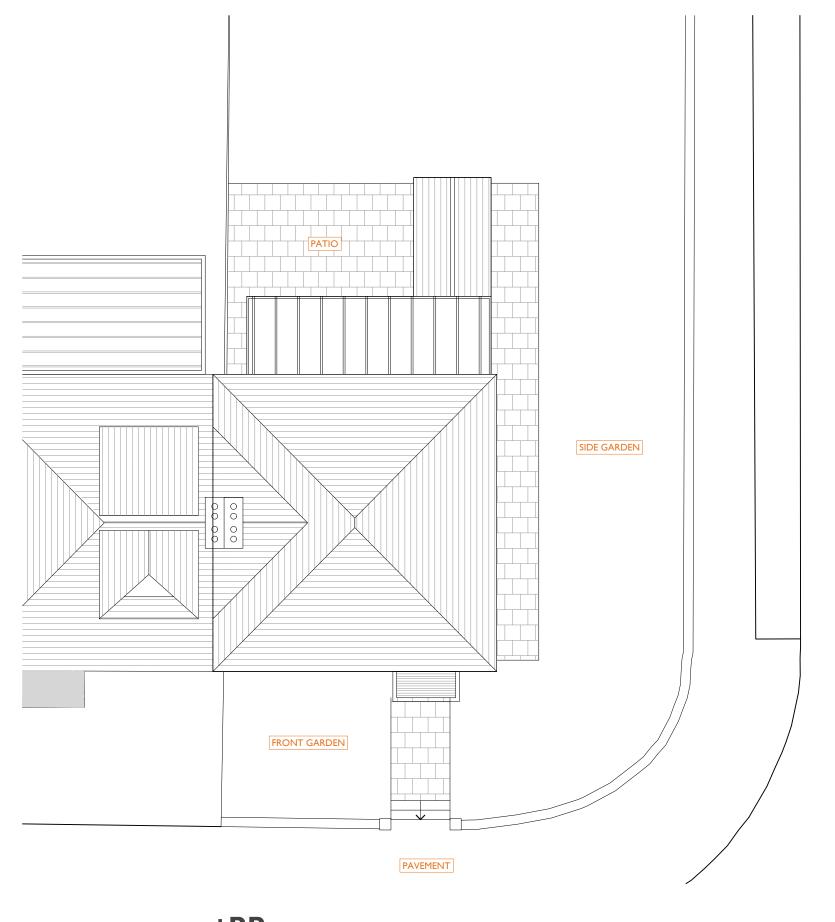

## APPLICATION FOR DETAILED PERMITTED DEVELOPMENT

| ЈОВ                                     | CHECKED              |
|-----------------------------------------|----------------------|
| 89 MIDHURST RISE<br>BRIGHTON<br>BNI 8LP | ВН                   |
|                                         | DRAWN                |
|                                         | τv                   |
| CLIENT                                  | DATE                 |
| MR F BAJENARU                           | 12.23                |
|                                         | SCALE                |
|                                         | 1:100/1000/2500 @ A3 |
| DRAWING                                 | REVISION             |
| EXISTING ROOF PLAN                      |                      |
|                                         | NUMBER               |
|                                         | 2221-EX-002          |