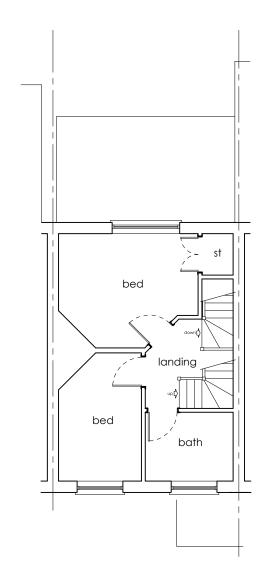

rear gardens

EXISTING FIRST FLOOR PLAN SCALE 1:100

use figured dimensions only in millimetres only unless stated otherwise. al dients and contractors to check all drawings and to verify al dimensions on site prior to works commencing, any discrepancies in dimensions or boundary locations are to be brought to the attention of CMC design immediately before any further works take place on site