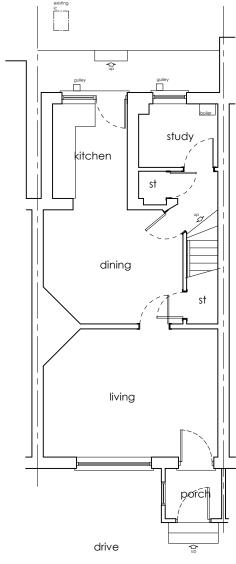

rear gardens

EXISTING FIRST FLOOR PLAN SCALE 1:100

use figured dimensions only in millimetres only unless stated otherwise. al dients and contractors to check all drawings and to verify al dimensions on site prior to works commencing, any discrepancies in dimensions or boundary locations are to be brought to the attention of CMC design immediately before any further works take place on site