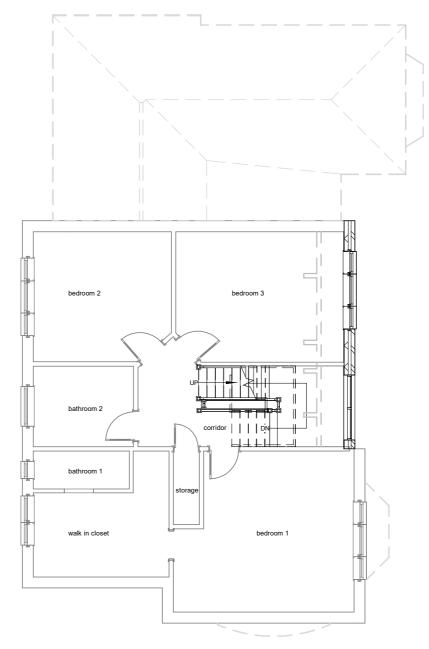

Existing First Floor

Proposed First Floor

| 1:500                  |                             |              |             |                      | 50                       | Р |
|------------------------|-----------------------------|--------------|-------------|----------------------|--------------------------|---|
| 1:200                  |                             |              |             |                      | 20                       |   |
| 1:100                  |                             |              |             |                      | 10                       |   |
| 1:50                   |                             |              |             |                      | 5                        | - |
| All measurement to be  | checked on site prior to an | y commenment |             |                      |                          | S |
|                        |                             |              |             |                      |                          |   |
| Parkers Design Limited | I - The Studio @ 90, PO9 2  | 2PR          | www.pexd.co | .uk - info@parkersde | esign.com - 07776 008822 |   |

| Merriemede Riders Lane PO9 3BJ | Devine     |            |                |                    |  |     |  |
|--------------------------------|------------|------------|----------------|--------------------|--|-----|--|
| FO9 3B3                        | Date       | Issue Date |                | Scale (@ A3) 1:100 |  |     |  |
| First Floor                    | Drawn by   | SW         | DRAWING NUMBER |                    |  | REV |  |
| <br>1 1131 1001                | Checked by | SR         | P 2            |                    |  |     |  |