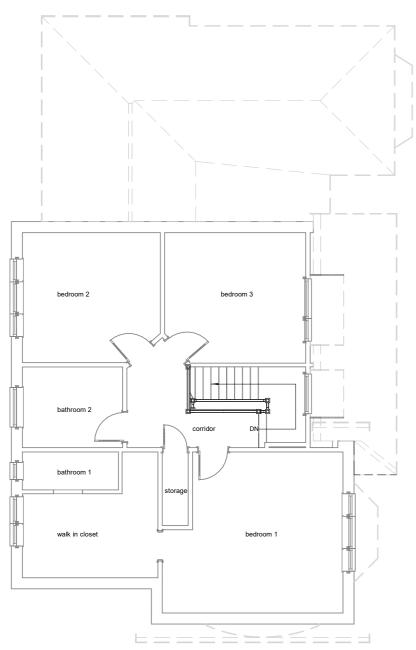

Existing First Floor

Proposed First Floor

| 1:500                  |                             |              |             |                      | 50                       | Р |
|------------------------|-----------------------------|--------------|-------------|----------------------|--------------------------|---|
| 1:200                  |                             |              |             |                      | 20                       |   |
| 1:100                  |                             |              |             |                      | 10                       |   |
| 1:50                   |                             |              |             |                      | 5                        | - |
| All measurement to be  | checked on site prior to an | y commenment |             |                      |                          | S |
|                        |                             |              |             |                      |                          |   |
| Parkers Design Limited | I - The Studio @ 90, PO9 2  | 2PR          | www.pexd.co | .uk - info@parkersde | esign.com - 07776 008822 |   |

| Merriemede Riders Lane PO9 3BJ | Devine     |            |                |                    |  |     |  |
|--------------------------------|------------|------------|----------------|--------------------|--|-----|--|
| FO9 3B3                        | Date       | Issue Date |                | Scale (@ A3) 1:100 |  |     |  |
| First Floor                    | Drawn by   | SW         | DRAWING NUMBER |                    |  | REV |  |
| <br>1 1131 1001                | Checked by | SR         | P 2            |                    |  |     |  |