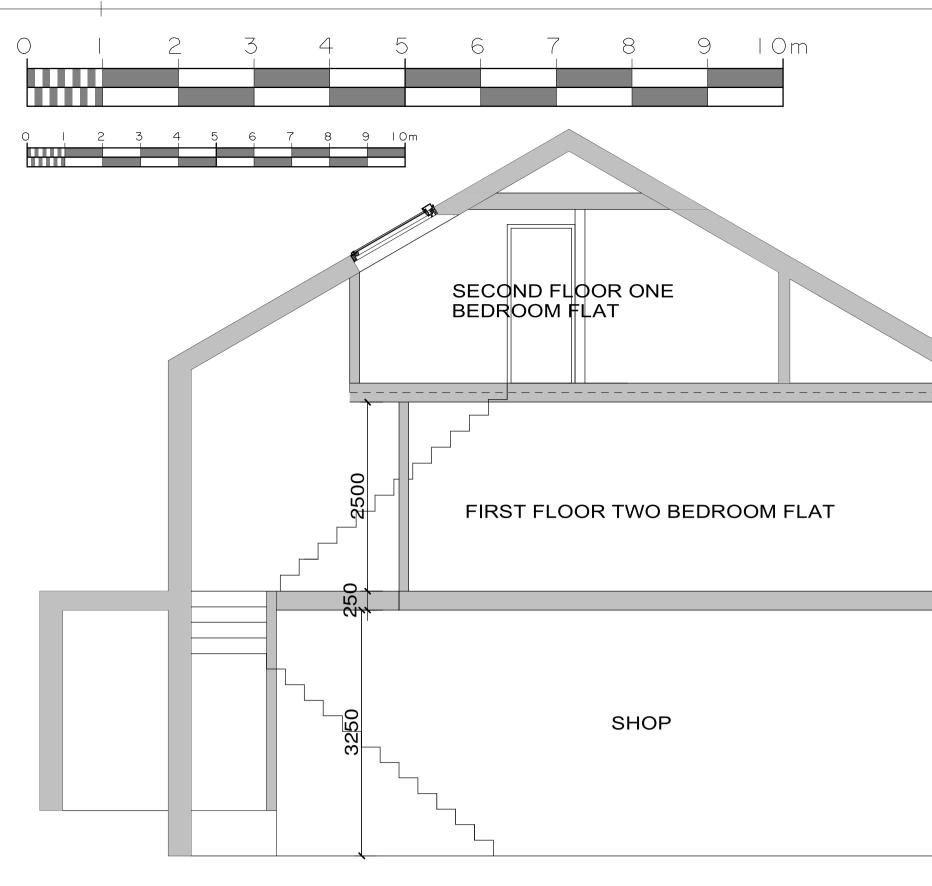

The flat accommodation would consist of a two bedroom flat on the first floor and a one bedroom flat on the second floor within the existing roof space, to avoid any significant change to it's external appearance from the street scene at front ground level.

Residential parking for the tw flats would be via ample public carparks in the immediate

SECTION A-A

 $(\mathbf{A})$ 

| NOTES:<br>All dimensionsmust be checked on site and not<br>scaled from this drawing.              |
|---------------------------------------------------------------------------------------------------|
|                                                                                                   |
|                                                                                                   |
| W.C.'S STORE                                                                                      |
|                                                                                                   |
|                                                                                                   |
| OFFICE                                                                                            |
|                                                                                                   |
|                                                                                                   |
|                                                                                                   |
| KITCHEN                                                                                           |
|                                                                                                   |
| STAIRS                                                                                            |
| OFFICE                                                                                            |
|                                                                                                   |
| SHOP FLOOR                                                                                        |
| αη μ <del>ια τη ποιοιοι</del>                                                                     |
| XISTING GROUND FLOOR PLAN                                                                         |
|                                                                                                   |
| A DEC 2023 CHANGE FROM 1 TO 2 BED FLATS<br>B DEC 2023 TEXT CHANGES                                |
| Date Revisions                                                                                    |
| © copyright                                                                                       |
| <sup>Client</sup><br>Louise and Vivienne Constad                                                  |
| Job Title<br>OUTLINE PLANNING APPLICATION                                                         |
| FOR CHANGE OF USE FROM<br>COMMERCIAL BUSINESS OUTLET<br>ONLY, TO MIXED USE, TO INCLUDE            |
| I X 2 BEDROOM FLAT AND I X I<br>BEDROOM FLAT @ 4- 5 EXCHANGE<br>BUILDINGS HIGH STREET PETERSFIELD |
| Drawing Title                                                                                     |
| EXISTING AND PROPOSED<br>FLOOR PLANS, FRONT<br>ELEVATION AND SECTION                              |
|                                                                                                   |
|                                                                                                   |
|                                                                                                   |
|                                                                                                   |
| Drg. No. Rev. 33.19.08                                                                            |