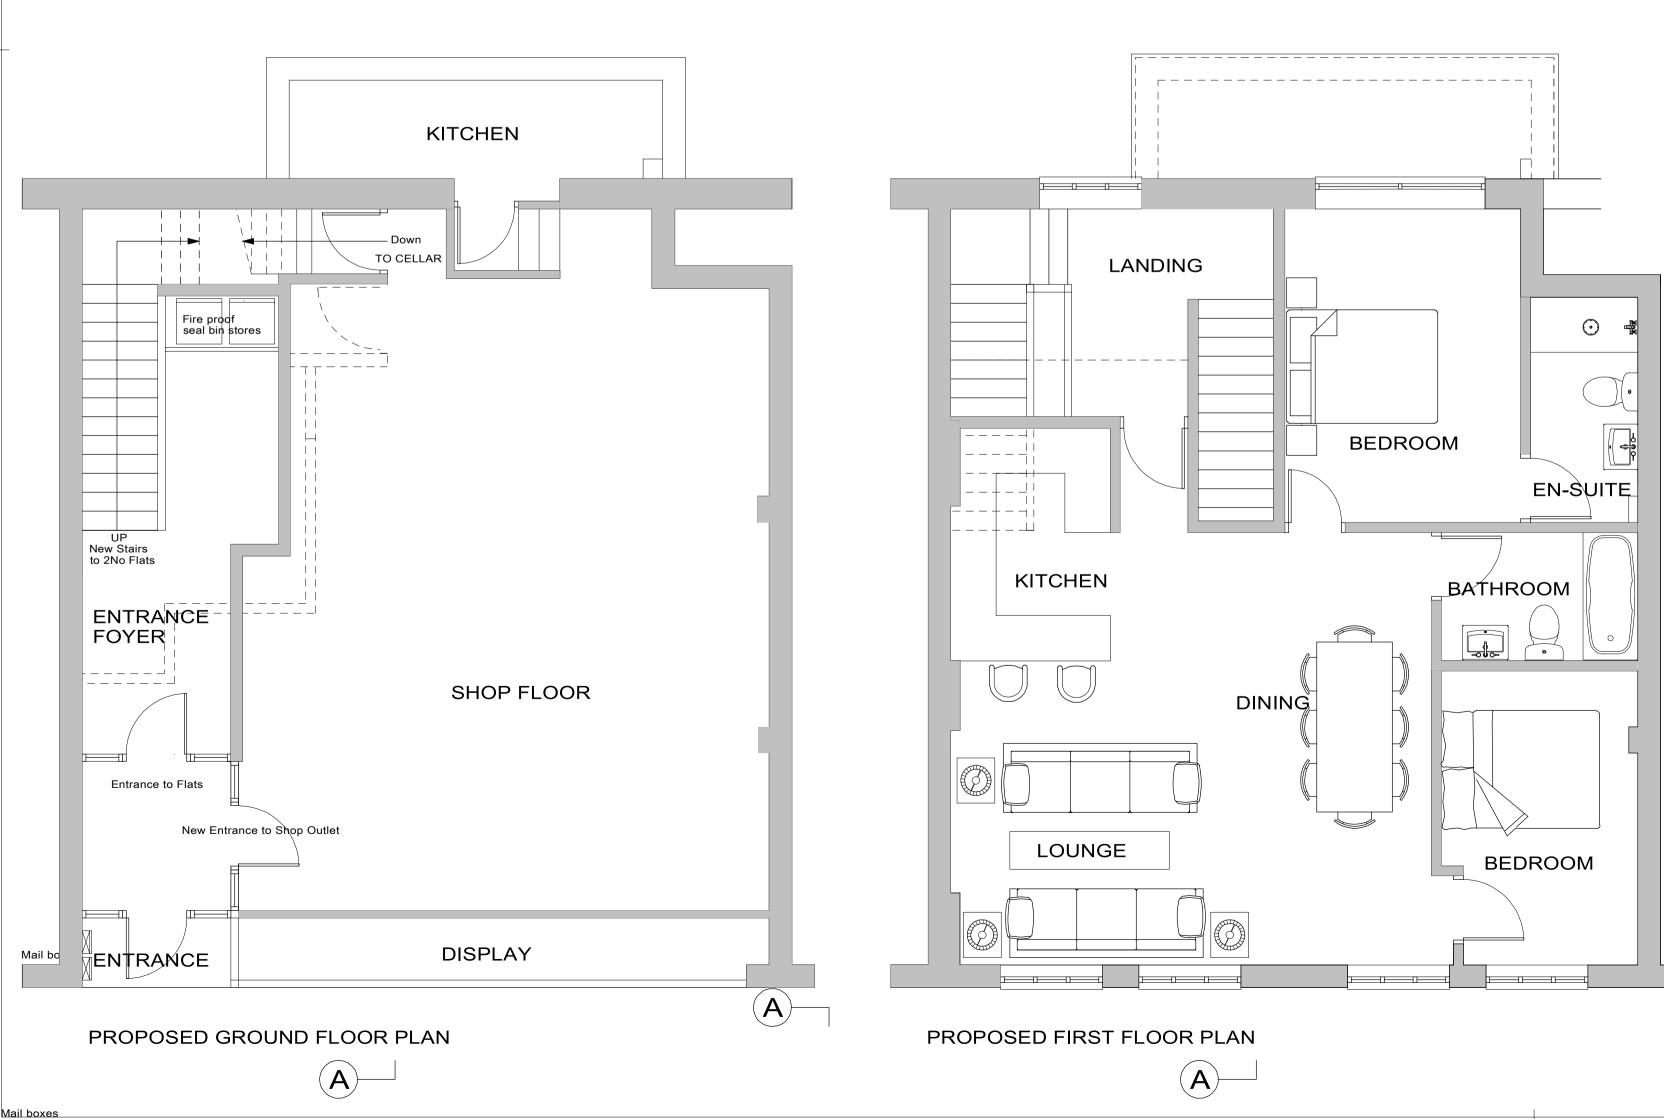

## \_PROPOSAL

shop outlet.

Consisting of a separate ground floor secure access to the two flats on the first and second floors and retaining the retail shop outlet and rear elevated store, accessed via it's own private entrance.

The flat accommodation would consist of a two bedroom flat on the first floor and a one bedroom flat on the second floor within the existing roof space, to avoid any significant change to it's external appearance from the street scene at front ground level.

vicinity.

There are bin stores within the foya access area at ground floor level, which are to be air sealed and fire proofed within a self contained cupboard storage area

Outline planning application for a change of use from Retail to mixed retail and residential use, consisting of two new flats over the existing retail

Residential parking for the tw flats would be via ample public carparks in the immediate

SECTION A-A

 $(\mathbf{A})$ 

| NOTES:<br>All dimensionsmust be checked on site and not<br>scaled from this drawing.              |
|---------------------------------------------------------------------------------------------------|
|                                                                                                   |
|                                                                                                   |
| W.C.'S STORE                                                                                      |
|                                                                                                   |
|                                                                                                   |
| OFFICE                                                                                            |
|                                                                                                   |
|                                                                                                   |
|                                                                                                   |
| KITCHEN                                                                                           |
|                                                                                                   |
| STAIRS                                                                                            |
| OFFICE                                                                                            |
|                                                                                                   |
| SHOP FLOOR                                                                                        |
| αη μ <del>ια τη ποιοιοι</del>                                                                     |
| XISTING GROUND FLOOR PLAN                                                                         |
|                                                                                                   |
| A DEC 2023 CHANGE FROM 1 TO 2 BED FLATS<br>B DEC 2023 TEXT CHANGES                                |
| Date Revisions                                                                                    |
| © copyright                                                                                       |
| <sup>Client</sup><br>Louise and Vivienne Constad                                                  |
| Job Title<br>OUTLINE PLANNING APPLICATION                                                         |
| FOR CHANGE OF USE FROM<br>COMMERCIAL BUSINESS OUTLET<br>ONLY, TO MIXED USE, TO INCLUDE            |
| I X 2 BEDROOM FLAT AND I X I<br>BEDROOM FLAT @ 4- 5 EXCHANGE<br>BUILDINGS HIGH STREET PETERSFIELD |
| Drawing Title                                                                                     |
| EXISTING AND PROPOSED<br>FLOOR PLANS, FRONT<br>ELEVATION AND SECTION                              |
|                                                                                                   |
|                                                                                                   |
|                                                                                                   |
|                                                                                                   |
| Drg. No. Rev. 33.19.08                                                                            |