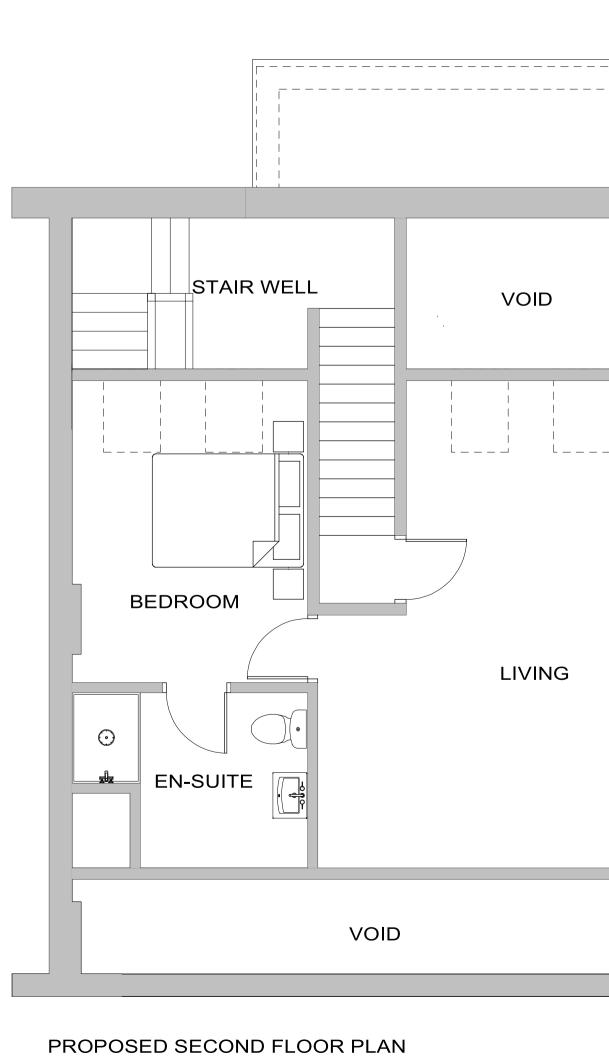

The flat accommodation would consist of a two bedroom flat on the first floor and a one bedroom flat on the second floor within the existing roof space, to avoid any significant change to it's external appearance from the street scene at front ground level.

There would be no change to the front elevation, with the exception of the removal/infill of a hip \_and re-roofing the existing roof structure.

All new fenestration is to be strictly restricted to the rear elevation.