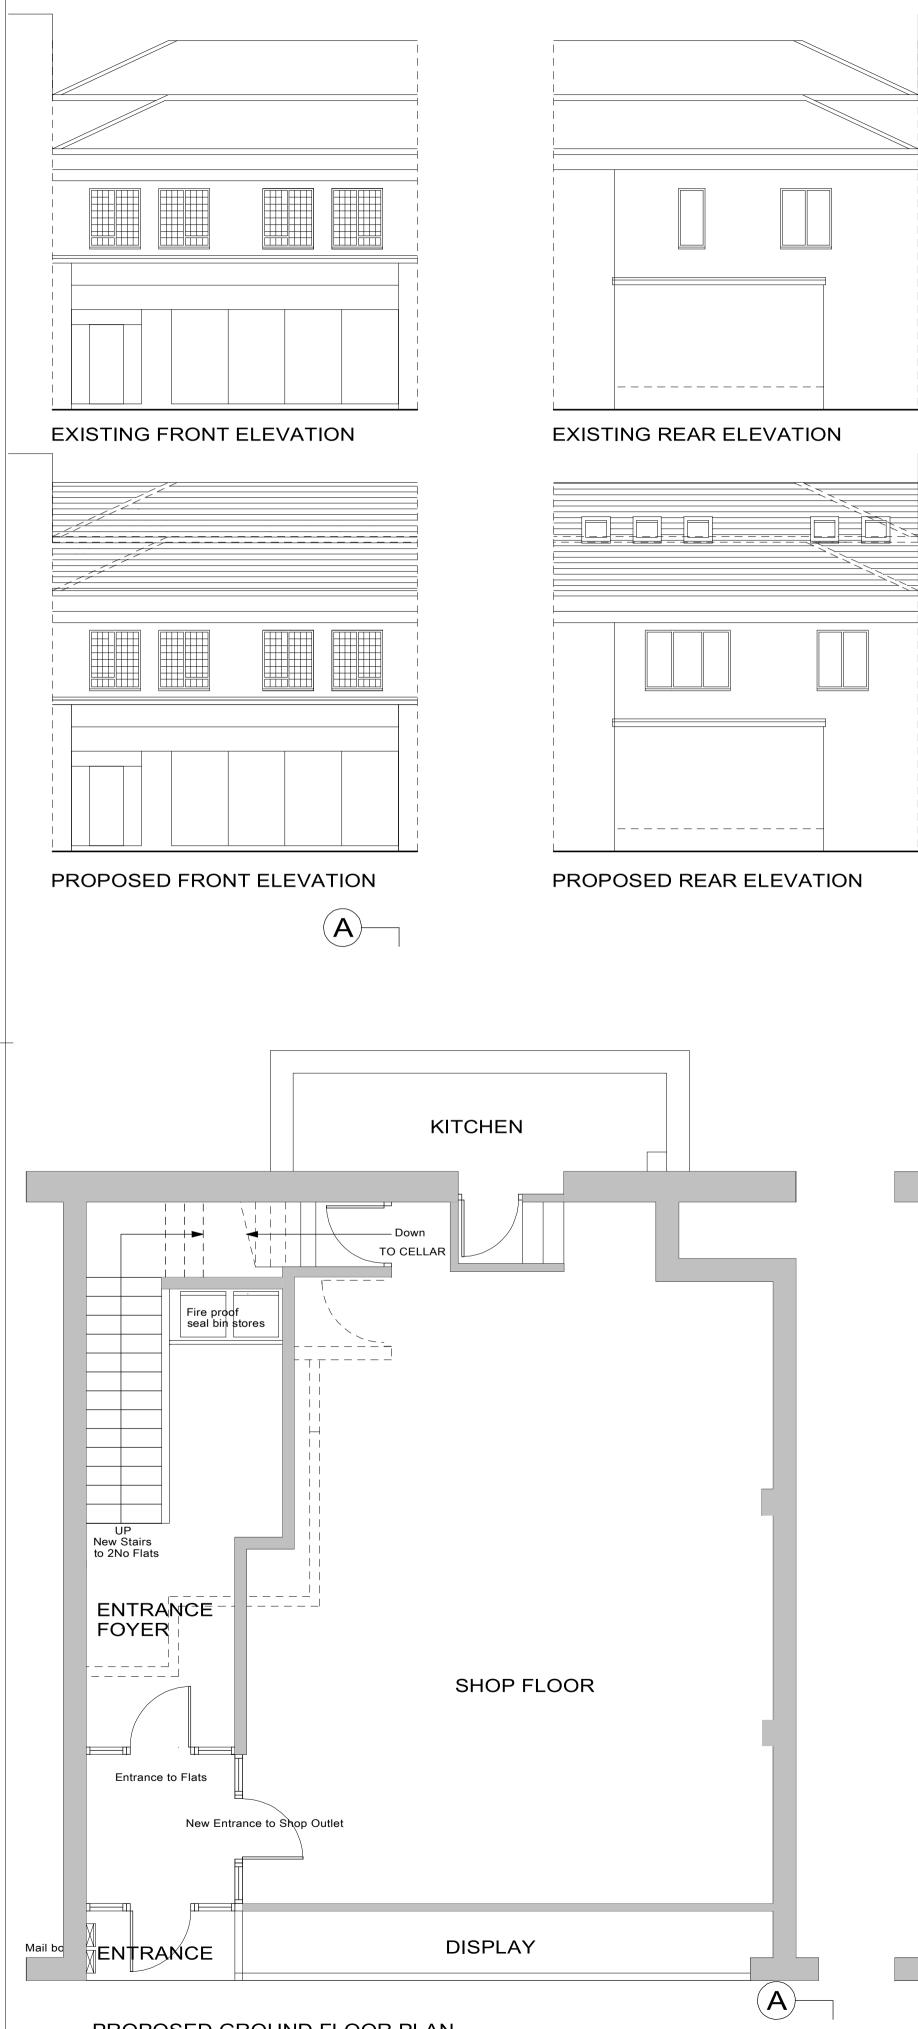

## \_PROPOSAL

shop outlet.

Consisting of a separate ground floor secure access to the two flats on the first and second floors and retaining the retail shop outlet and rear elevated store, accessed via it's own private entrance.

The flat accommodation would consist of a two bedroom flat on the first floor and a one bedroom flat on the second floor within the existing roof space, to avoid any significant change to it's external appearance from the street scene at front ground level.

There would be no change to the front elevation, with the exception of the removal/infill of a hip \_and re-roofing the existing roof structure.

All new fenestration is to be strictly restricted to the rear elevation.

vicinity.

There are bin stores within the foya access area at ground floor level, which are to be air sealed and fire proofed within a self contained cupboard storage area

Outline planning application for a change of use from Retail to mixed retail and residential use, consisting of two new flats over the existing retail

Residential parking for the tw flats would be via ample public carparks in the immediate

SECTION A-A

 $(\mathbf{A})$ 

| NOTES:<br>All dimensionsmust be checked on site and not<br>scaled from this drawing.              |
|---------------------------------------------------------------------------------------------------|
|                                                                                                   |
|                                                                                                   |
| W.C.'S STORE                                                                                      |
|                                                                                                   |
|                                                                                                   |
| OFFICE                                                                                            |
|                                                                                                   |
|                                                                                                   |
|                                                                                                   |
| KITCHEN                                                                                           |
|                                                                                                   |
| STAIRS                                                                                            |
| OFFICE                                                                                            |
|                                                                                                   |
| SHOP FLOOR                                                                                        |
| αη μ <del>ια τη ποιοιοι</del>                                                                     |
| XISTING GROUND FLOOR PLAN                                                                         |
|                                                                                                   |
| A DEC 2023 CHANGE FROM 1 TO 2 BED FLATS<br>B DEC 2023 TEXT CHANGES                                |
| Date Revisions                                                                                    |
| © copyright                                                                                       |
| <sup>Client</sup><br>Louise and Vivienne Constad                                                  |
| Job Title<br>OUTLINE PLANNING APPLICATION                                                         |
| FOR CHANGE OF USE FROM<br>COMMERCIAL BUSINESS OUTLET<br>ONLY, TO MIXED USE, TO INCLUDE            |
| I X 2 BEDROOM FLAT AND I X I<br>BEDROOM FLAT @ 4- 5 EXCHANGE<br>BUILDINGS HIGH STREET PETERSFIELD |
| Drawing Title                                                                                     |
| EXISTING AND PROPOSED<br>FLOOR PLANS, FRONT<br>ELEVATION AND SECTION                              |
|                                                                                                   |
|                                                                                                   |
|                                                                                                   |
|                                                                                                   |
| Drg. No. Rev. 33.19.08                                                                            |