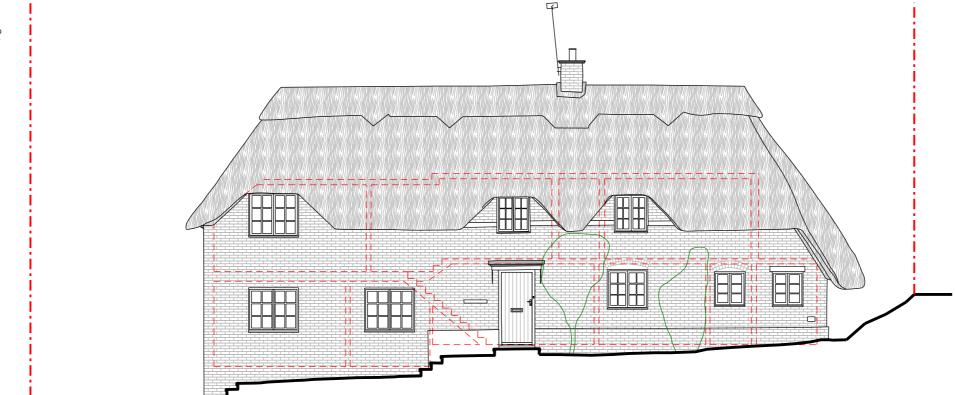

Front Elevation

Side Elevation

39 Alresford Road Winchester

SO23 0HG

W: www.kingarchitectureanddesign.co.uk
E: admin@kingarchitectureanddesign.co.uk
T: 079 5574 2966

## Existing Materials

# Wals

- White painted brick
- Red brick chimney breast

## Roof

- Thatch
- Brown concrete tiles
- Asphalt flat roof

### Windows

- White painted timber single glazed

### Doors

- White painted timber
- White painted timber glazed

### Guttering, Downpipes & Fascias

- White painted timber fascia with black uPVC guttering and white painted downpipe

Description Project Address Client Yew Tree Cottage, Andrew & Olivia Buckley Avington Park Lane, Easton, Local Authority Winchester South Downs National Park SO21 1EJ Drawing Description Project Status Planning Existing Elevations Project No. Drawing No. 129 MS - 201 Revision 22/01/2024