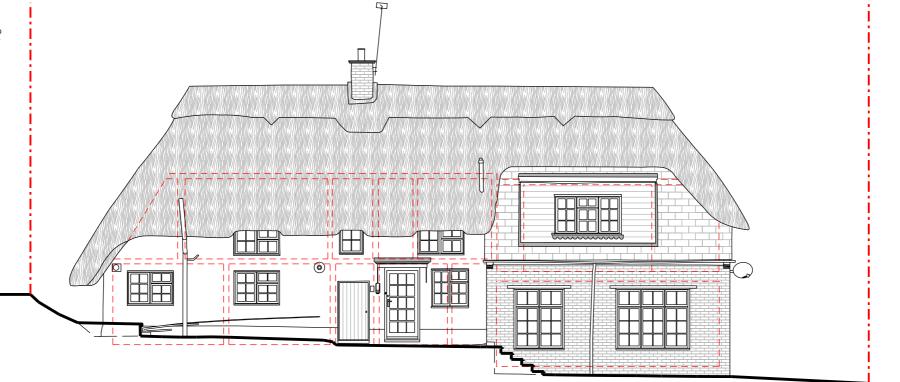

# Rear Elevation

Side Elevation

39 Alresford Road Winchester SO23 0HG

W: www.kingarchitectureanddesign.co.uk E: admin@kingarchitectureanddesign.co.uk T: 079 5574 2966

### Existing Materials

# Wals

- White painted brick
- Red brick chimney breast

## Roof

- Thatch
- Brown concrete tiles
- Asphalt flat roof

### Windows

- White painted timber single glazed

### Doors

- White painted timber
- White painted timber glazed

## Guttering, Downpipes & Fascias

- White painted timber fascia with black uPVC guttering and white painted downpipe

Description Project Address Client Yew Tree Cottage, Andrew & Olivia Buckley Avington Park Lane, Easton, Local Authority Winchester South Downs National Park SO21 1EJ Drawing Description Project Status Planning Existing Elevations Project No. Drawing No. 129 MS - 202 Revision 22/01/2024