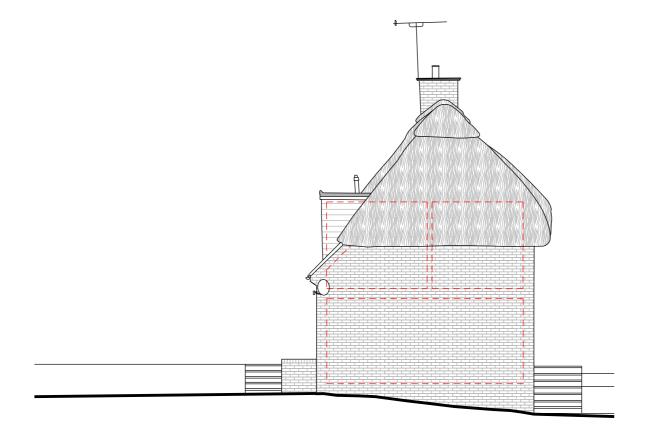

Front Elevation

Side Elevation

39 Alresford Road Winchester

SO23 0HG

W: www.kingarchitectureanddesign.co.uk
E: admin@kingarchitectureanddesign.co.uk
T: 079 5574 2966

## Existing Materials

# Wals

- White painted brick
- Red brick chimney breast

## Roof

- Thatch
- Brown concrete tiles
- Asphalt flat roof

### Windows

- White painted timber single glazed

### Doors

- White painted timber
- White painted timber glazed

### Guttering, Downpipes & Fascias

- White painted timber fascia with black uPVC guttering and white painted downpipe

Description Project Address Client Yew Tree Cottage, Andrew & Olivia Buckley Avington Park Lane, Easton, Local Authority Winchester South Downs National Park SO21 1EJ Drawing Description Project Status Planning Existing Elevations Project No. Drawing No. 129 MS - 201 Revision 22/01/2024