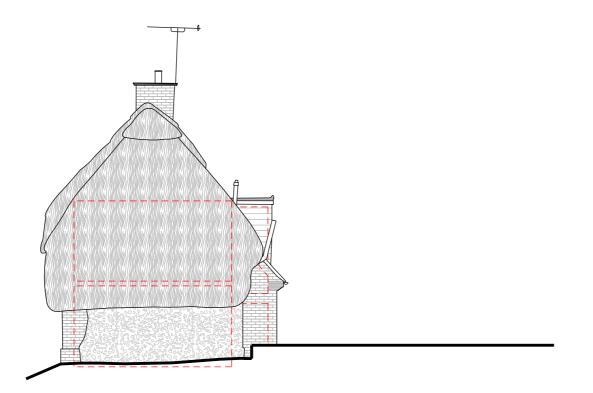

Section A - A

Page Size

39 Alresford Road Winchester

SO23 0HG

W: www.kingarchitectureanddesign.co.uk E: admin@kingarchitectureanddesign.co.uk T: 079 5574 2966

### Existing Materials

# Wals

- White painted brick
- Red brick chimney breast

## Roof

- Thatch
- Brown concrete tiles
- Asphalt flat roof

### Windows

- White painted timber single glazed

#### Doors

- White painted timber
- White painted timber glazed

### Guttering, Downpipes & Fascias

- White painted timber fascia with black uPVC guttering and white painted downpipe

Description Project Address Client Yew Tree Cottage, Andrew & Olivia Buckley Avington Park Lane, Easton, Local Authority Winchester. South Downs National Park SO21 1EJ Drawing Description Project Status Planning Existing Section Project No. Drawing No. 129 MS - 301 Revision 22/01/2024