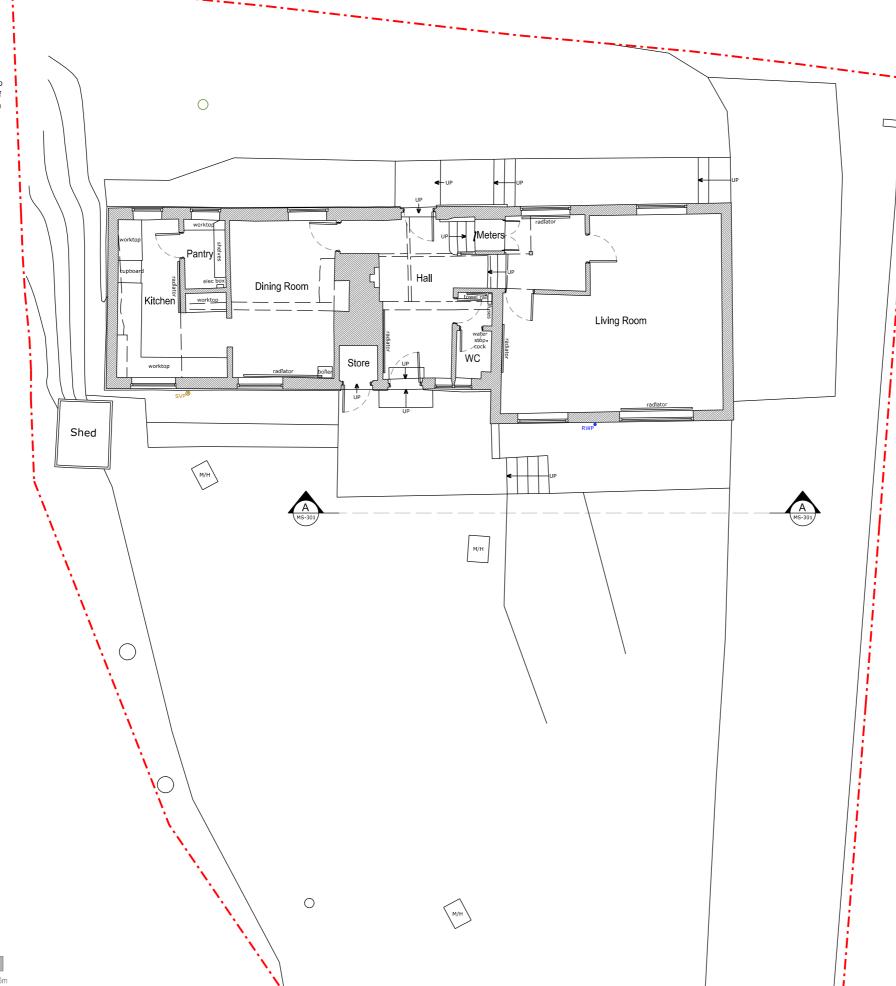

39 Alresford Road Winchester SO23 0HG

|  | =                                        | -      | -               |                            |
|--|------------------------------------------|--------|-----------------|----------------------------|
|  | Rev                                      | Date   | Desc            | ription                    |
|  | Project Ad                               | ddress |                 | Client                     |
|  | Yew Tree Cottage,<br>Avington Park Lane, |        |                 | Andrew & Olivia Buckley    |
|  | Easton,                                  |        | Local Authority |                            |
|  | Winchester,<br>SO21 1EJ                  |        |                 | South Downs National Park  |
|  | Project St                               | atus   |                 | Drawing Description        |
|  | Planning                                 |        |                 | Existing Ground Floor Plan |
|  | Project No                               | 0.     |                 | Drawing No.                |
|  | 129                                      |        |                 | MS - 101                   |
|  | Date                                     |        |                 | Revision                   |
|  |                                          |        |                 | TOVISION                   |
|  | 22/01/202                                | 24     |                 | -                          |