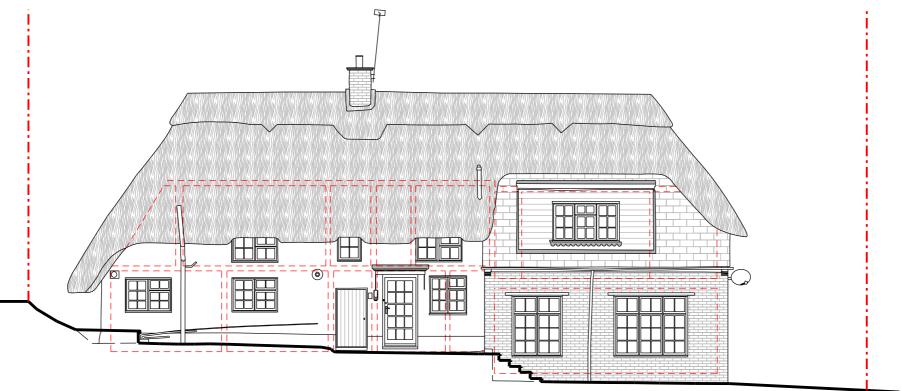

Front Elevation

Side Elevation

39 Alresford Road Winchester

SO23 0HG

W: www.kingarchitectureanddesign.co.uk
E: admin@kingarchitectureanddesign.co.uk
T: 079 5574 2966

## Existing Materials

# Wals

- White painted brick
- Red brick chimney breast

## Roof

- Thatch
- Brown concrete tiles
- Asphalt flat roof

### Windows

- White painted timber single glazed

### Doors

- White painted timber
- White painted timber glazed

### Guttering, Downpipes & Fascias

- White painted timber fascia with black uPVC guttering and white painted downpipe

Description Project Address Client Yew Tree Cottage, Andrew & Olivia Buckley Avington Park Lane, Easton, Local Authority Winchester South Downs National Park SO21 1EJ Drawing Description Project Status Planning Existing Elevations Project No. Drawing No. 129 MS - 201 Revision 22/01/2024