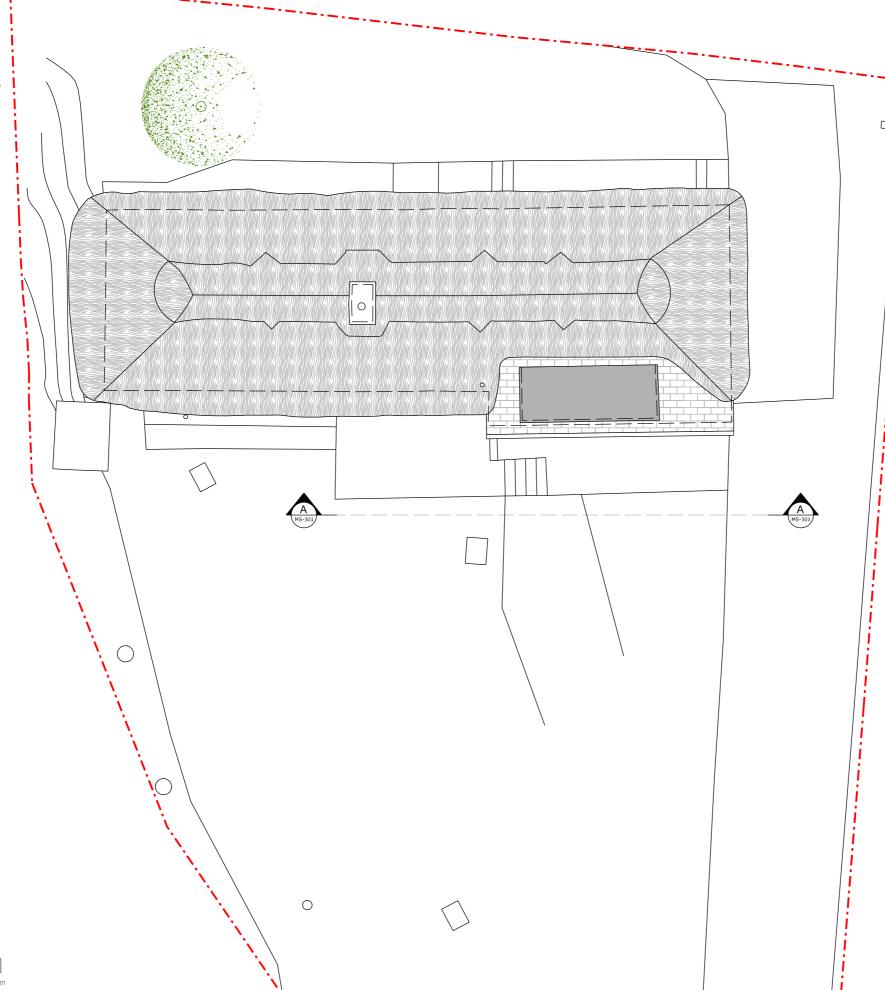

39 Alresford Road Winchester SO23 0HG

| -<br>Rev                                                                           | -<br>Date | -<br>Descr | iption                                         |  |
|------------------------------------------------------------------------------------|-----------|------------|------------------------------------------------|--|
| Project Address Yew Tree Cottage, Avington Park Lane, Easton, Winchester, SO21 1EJ |           |            | Client Andrew & Olivia Buckley Local Authority |  |
|                                                                                    |           |            | South Downs National Park                      |  |
| Project Status                                                                     |           |            | Drawing Description                            |  |
| Planning                                                                           |           |            | Existing Roof Plan                             |  |
| Project N                                                                          | 0.        |            | Drawing No.<br>MS - 103                        |  |
| Date 22/01/20                                                                      | 24        |            | Revision -                                     |  |