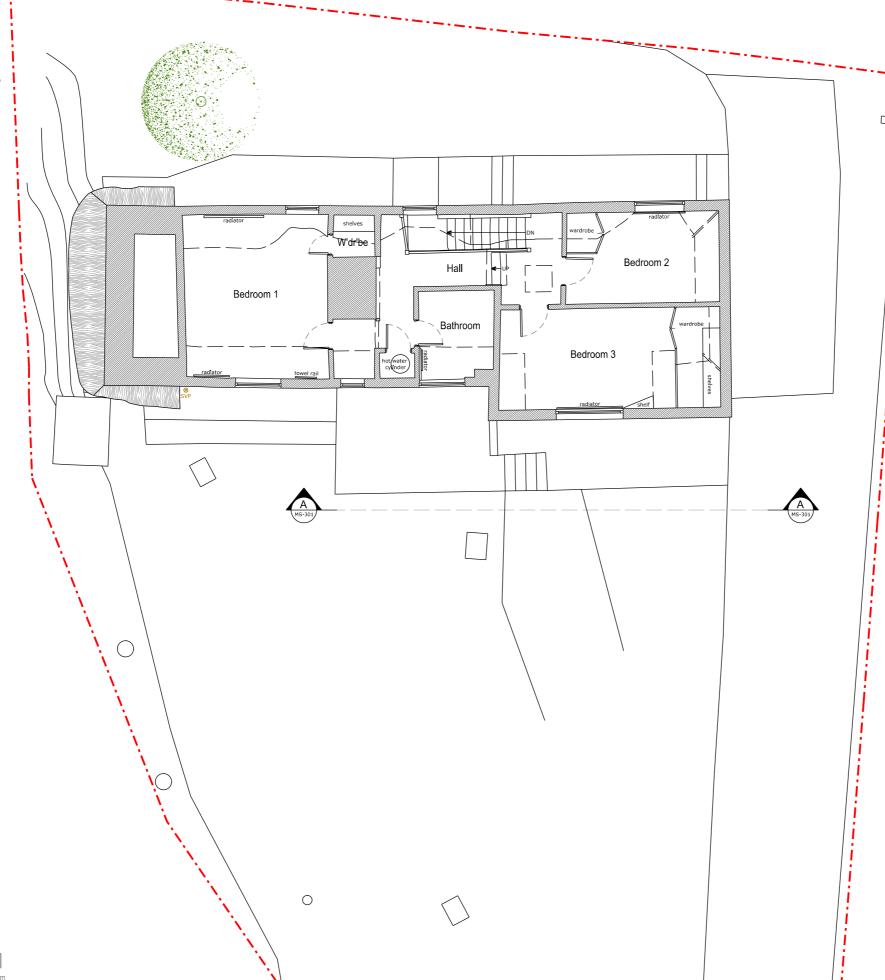

39 Alresford Road Winchester SO23 0HG

| -                              | -       | -                         |
|--------------------------------|---------|---------------------------|
| Rev                            | Date    | Description               |
| Project                        | Address | Client                    |
| Yew Tree Cottage,              |         | Andrew & Olivia Buckley   |
| Avington Park Lane,<br>Easton, |         | Local Authority           |
| Winchester,<br>SO21 1EJ        |         | South Downs National Park |
| Project                        | Status  | Drawing Description       |
| Planning                       |         | Existing First Floor Plan |
| Project                        | No.     | Drawing No.               |
| 129                            |         | MS - 102                  |
| Date                           |         | Revision                  |
| 22/01/2                        | 2024    | -<br>1/24/9/011           |