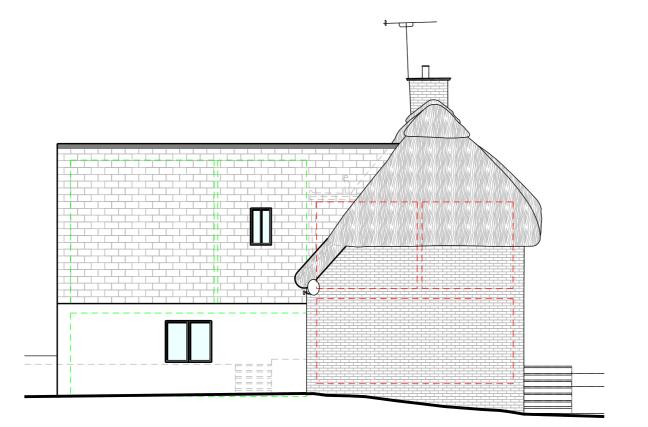

Front Elevation

Side Elevation

39 Alresford Road Winchester

SO23 0HG

W: www.kingarchitectureanddesign.co.uk
E: admin@kingarchitectureanddesign.co.uk
T: 079 5574 2966

## Proposed Materials

# Walls

- White render
- Wall hung red clay tiles

## Roof

- Thatch
- Red clay tiles
- Lead ridge

## Windows

- White painted timber double glazed
- Aluminium framed
- Velux conservation style roof lights

## Doors

- White painted timber
- White painted timber glazed
- Aluminium framed glazed

## Guttering, Downpipes & Fascias

- N/A

| -                              | =        | -     |                           |
|--------------------------------|----------|-------|---------------------------|
| Rev                            | Date     | Desci | ription                   |
| Project A                      | ddress   |       | Client                    |
|                                | Cottage, |       | Andrew & Olivia Buckley   |
| Avington Park Lane,<br>Easton, |          |       | Local Authority           |
| Winchester,<br>SO21 1EJ        |          |       | South Downs National Part |
| Project St                     | tatus    |       | Drawing Description       |
| Planning                       |          |       | Proposed Elevations       |
| Project N                      | 0.       |       | Drawing No.               |
| 129                            |          |       | P - 202                   |
| Date                           |          |       | Revision                  |
| 22/01/202                      | 24       |       | -                         |