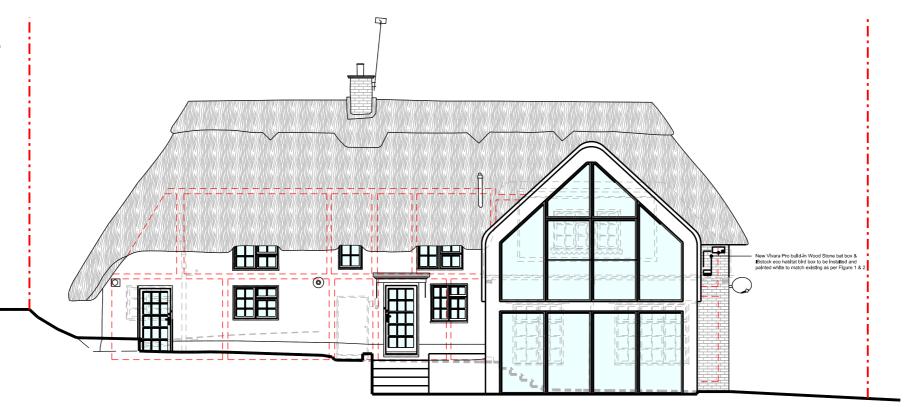

Section A - A

39 Alresford Road Winchester

SO23 0HG

W: www.kingarchitectureanddesign.co.uk E: admin@kingarchitectureanddesign.co.uk T: 079 5574 2966

## Proposed Materials

# Walls

- White render
- Wall hung red clay tiles

# Roof

- Thatch
- Red clay tiles
- Lead ridge

## Windows

- White painted timber double glazed
- Aluminium framed
- Velux conservation style roof lights

## Doors

- White painted timber
- White painted timber glazed
- Aluminium framed glazed

## Guttering, Downpipes & Fascias

- N/

| Rev                                        | Date   | Desc | ription                                    |
|--------------------------------------------|--------|------|--------------------------------------------|
| Project Ad                                 | ddress |      | Client                                     |
| Yew Tree                                   | •      |      | Andrew & Olivia Buckley                    |
| Avington<br>Easton,<br>Winchest<br>SO21 1E |        |      | Local Authority  South Downs National Park |
| Project St                                 | atus   |      | Drawing Description                        |
| Planning                                   |        |      | Proposed Section                           |
| Project No                                 | 0.     |      | Drawing No.<br>P - 301                     |
| Date                                       |        |      | Revision                                   |
| 22/01/202                                  | 24     |      | -                                          |