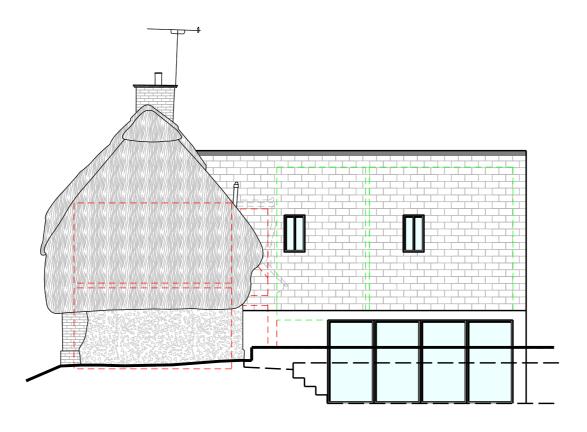

Front Elevation

Side Elevation

39 Alresford Road Winchester

SO23 0HG

W: www.kingarchitectureanddesign.co.uk
E: admin@kingarchitectureanddesign.co.uk
T: 079 5574 2966

## Proposed Materials

#### Walls White re

- White render
- Wall hung red clay tiles

## Roof

- Thatch
- Red clay tiles
- Lead ridge

## Windows

- White painted timber double glazed
- Aluminium framed
- Velux conservation style roof lights

## Doors

- White painted timber
- White painted timber glazed
- Aluminium framed glazed

## Guttering, Downpipes & Fascias

- N/A

Description Project Address Client Yew Tree Cottage, Andrew & Olivia Buckley Avington Park Lane, Easton, Local Authority Winchester South Downs National Park SO21 1EJ Drawing Description Project Status Planning Proposed Elevations Project No. Drawing No. 129 P - 201 Revision 22/01/2024