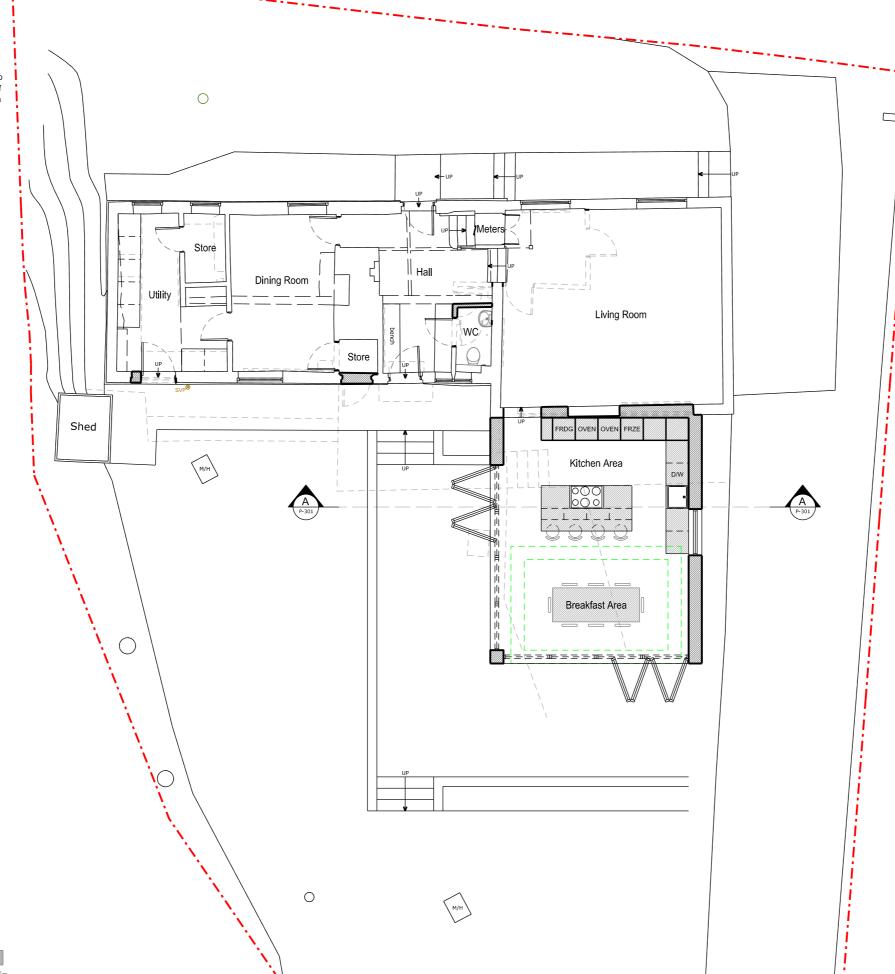

39 Alresford Road Winchester SO23 0HG

| -                                                         | -           | -                                          |
|-----------------------------------------------------------|-------------|--------------------------------------------|
| Rev                                                       | Date        | Description                                |
| Project                                                   | Address     | Client                                     |
|                                                           | ee Cottage, | Andrew & Olivia Buckley                    |
| Avington Park Lane,<br>Easton,<br>Winchester,<br>SO21 1EJ |             | Local Authority  South Downs National Park |
| Project                                                   | Status      | Drawing Description                        |
| Planning                                                  |             | Proposed Ground Floor Plan                 |
| Project<br>129                                            | No.         | Drawing No. P - 101                        |
| Date 22/01/2                                              | 2024        | Revision                                   |