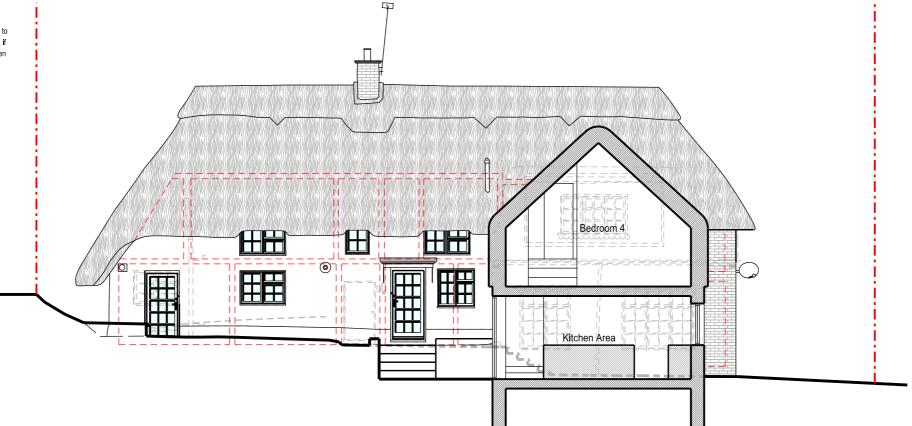

Section A - A

39 Alresford Road Winchester

SO23 0HG

W: www.kingarchitectureanddesign.co.uk E: admin@kingarchitectureanddesign.co.uk T: 079 5574 2966

## Proposed Materials

# Walls

- White render
- Wall hung red clay tiles

# Roof

- Thatch
- Red clay tiles
- Lead ridge

## Windows

- White painted timber double glazed
- Aluminium framed
- Velux conservation style roof lights

## Doors

- White painted timber
- White painted timber glazed
- Aluminium framed glazed

## Guttering, Downpipes & Fascias

- N/

| Rev                                        | Date   | Desc | ription                                    |
|--------------------------------------------|--------|------|--------------------------------------------|
| Project Ad                                 | ddress |      | Client                                     |
| Yew Tree                                   | •      |      | Andrew & Olivia Buckley                    |
| Avington<br>Easton,<br>Winchest<br>SO21 1E |        |      | Local Authority  South Downs National Park |
| Project St                                 | atus   |      | Drawing Description                        |
| Planning                                   |        |      | Proposed Section                           |
| Project No                                 | 0.     |      | Drawing No.<br>P - 301                     |
| Date                                       |        |      | Revision                                   |
| 22/01/202                                  | 24     |      | -                                          |