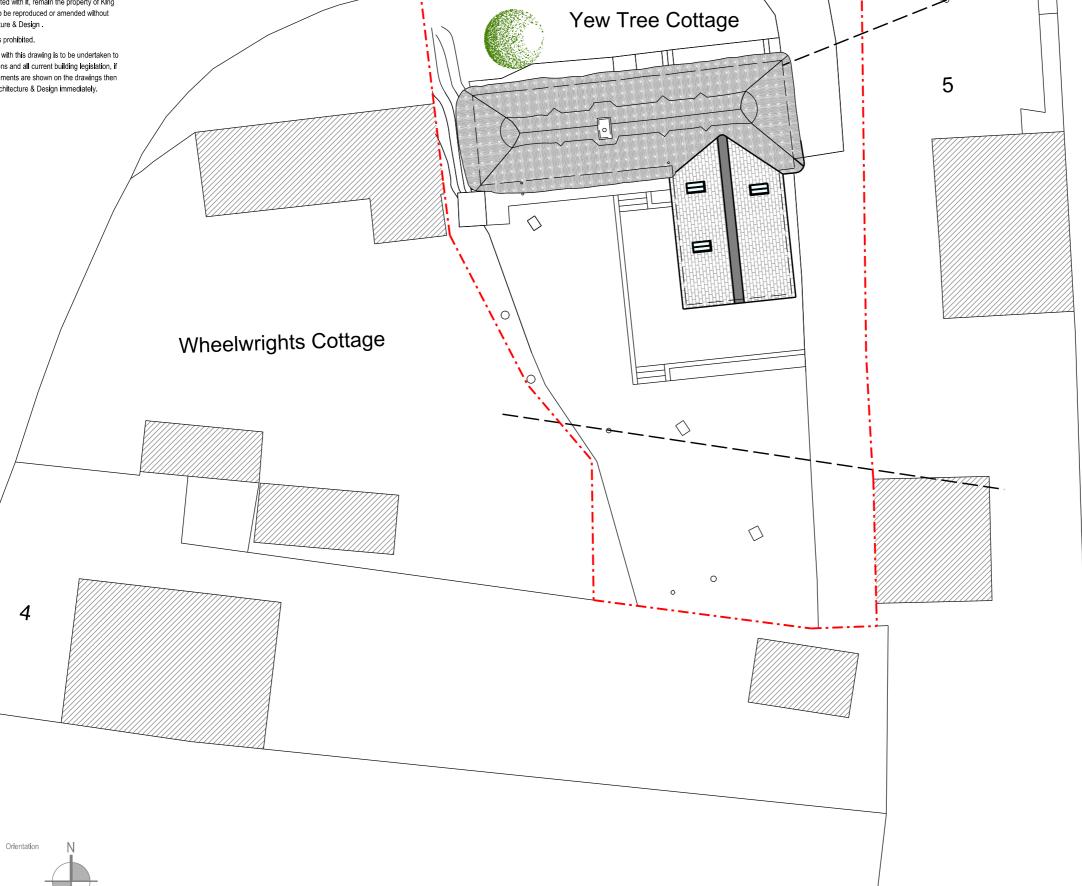

KIAID

39 Alresford Road Winchester SO23 0HG

|                                                           | -                                          |  |
|-----------------------------------------------------------|--------------------------------------------|--|
| Rev Date                                                  | Description                                |  |
| Project Address                                           | Client                                     |  |
| Yew Tree Cottage,                                         | Andrew & Olivia Buckley                    |  |
| Avington Park Lane,<br>Easton,<br>Winchester,<br>SO21 1EJ | Local Authority  South Downs National Park |  |
| Project Status                                            | Drawing Description                        |  |
| Planning                                                  | Proposed Site Plan                         |  |
| Project No.                                               | Drawing No.<br>P - 100                     |  |
| Date                                                      | Revision                                   |  |
| 22/01/2024                                                | -                                          |  |