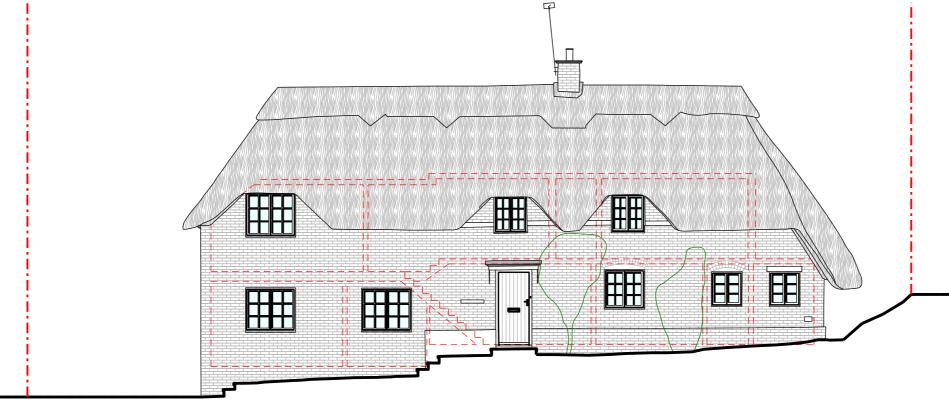

Front Elevation

Side Elevation

39 Alresford Road Winchester

SO23 0HG

W: www.kingarchitectureanddesign.co.uk
E: admin@kingarchitectureanddesign.co.uk
T: 079 5574 2966

## Proposed Materials

#### Walls White re

- White render
- Wall hung red clay tiles

## Roof

- Thatch
- Red clay tiles
- Lead ridge

## Windows

- White painted timber double glazed
- Aluminium framed
- Velux conservation style roof lights

## Doors

- White painted timber
- White painted timber glazed
- Aluminium framed glazed

## Guttering, Downpipes & Fascias

- N/A

Description Project Address Client Yew Tree Cottage, Andrew & Olivia Buckley Avington Park Lane, Easton, Local Authority Winchester South Downs National Park SO21 1EJ Drawing Description Project Status Planning Proposed Elevations Project No. Drawing No. 129 P - 201 Revision 22/01/2024