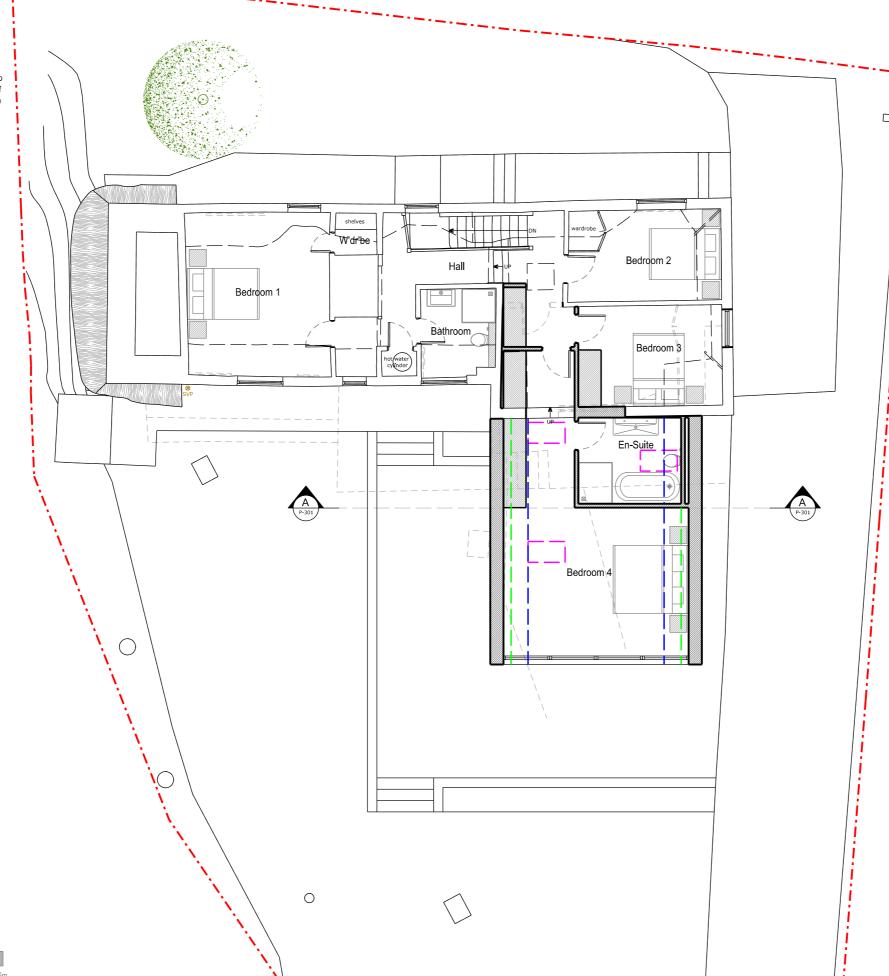

39 Alresford Road Winchester SO23 0HG

|                                                           | -                                          |
|-----------------------------------------------------------|--------------------------------------------|
| Rev Date                                                  | Description                                |
| Project Address                                           | Client                                     |
| Yew Tree Cottage,                                         | Andrew & Olivia Buckley                    |
| Avington Park Lane,<br>Easton,<br>Winchester,<br>SO21 1EJ | Local Authority  South Downs National Park |
| Project Status                                            | Drawing Description                        |
| Planning                                                  | Proposed First Floor Plan                  |
| Project No.<br>129                                        | Drawing No.<br>P - 102                     |
| Date 22/01/2024                                           | Revision                                   |