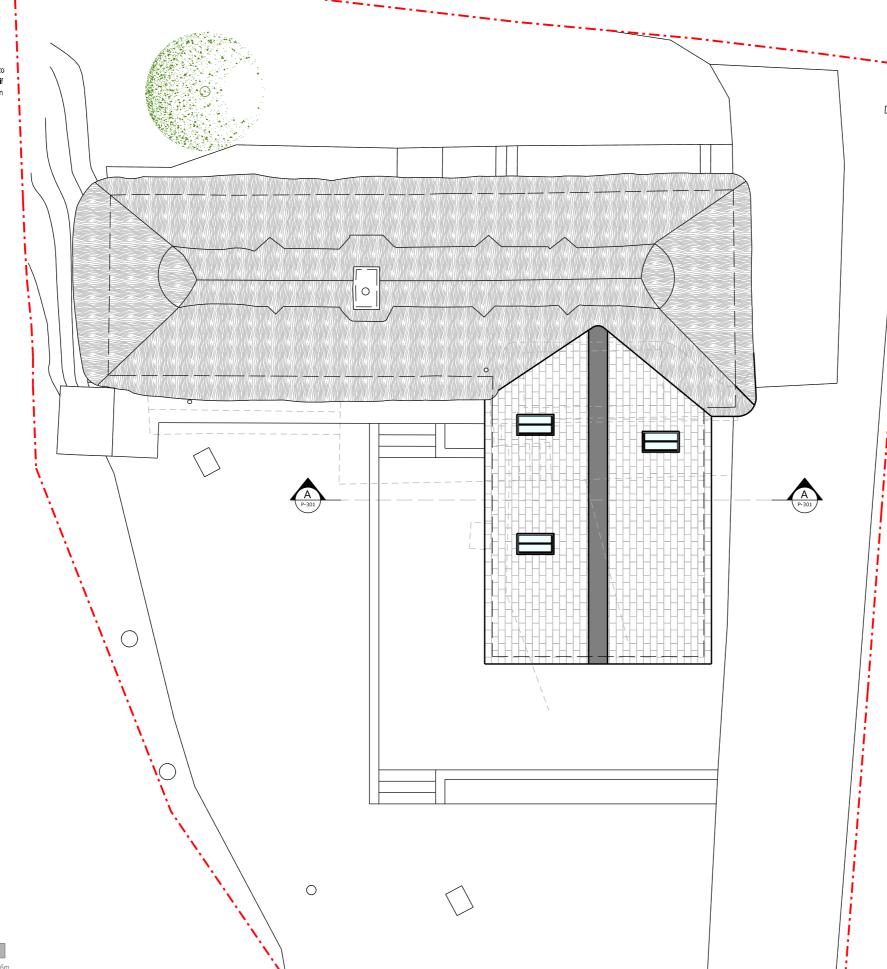

39 Alresford Road Winchester SO23 0HG

| -<br>Rev              | -<br>Date                        | Description                                                              |
|-----------------------|----------------------------------|--------------------------------------------------------------------------|
|                       | e Cottage,<br>Park Lane,<br>ter, | Client Andrew & Olivia Buckley Local Authority South Downs National Park |
| Project S<br>Planning |                                  | Drawing Description Proposed Roof Plan                                   |
| Project N<br>129      | lo.                              | Drawing No.<br>P - 103                                                   |
| Date 22/01/20         | 24                               | Revision                                                                 |