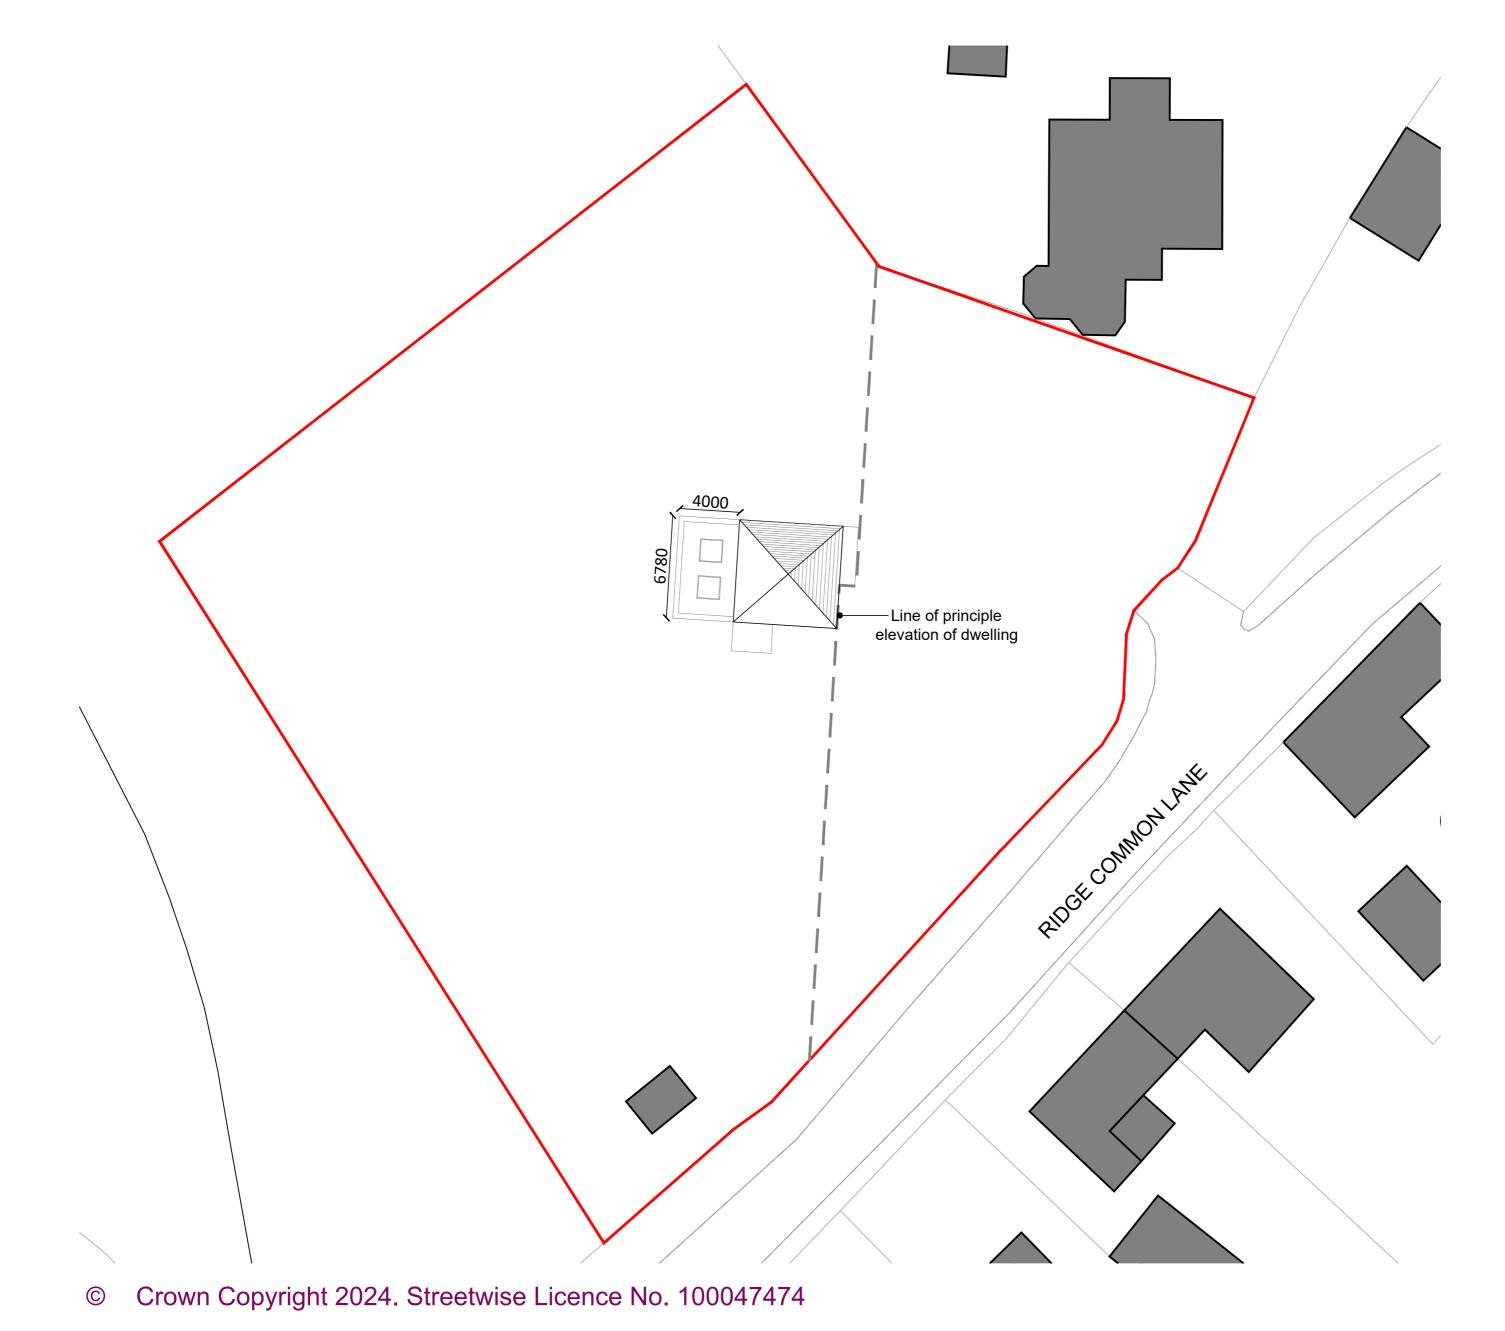

## **Site Block Plan**

PLANNING ISSUE

## Beech Cottage Ridge Common Lane Steep

| DATE:   | SCALE @ A2: |          |
|---------|-------------|----------|
| Feb 24  | 1:250       |          |
| JOB NO. | DRAWING NO. | REVISION |
| P 2401  | 02          |          |
|         |             |          |