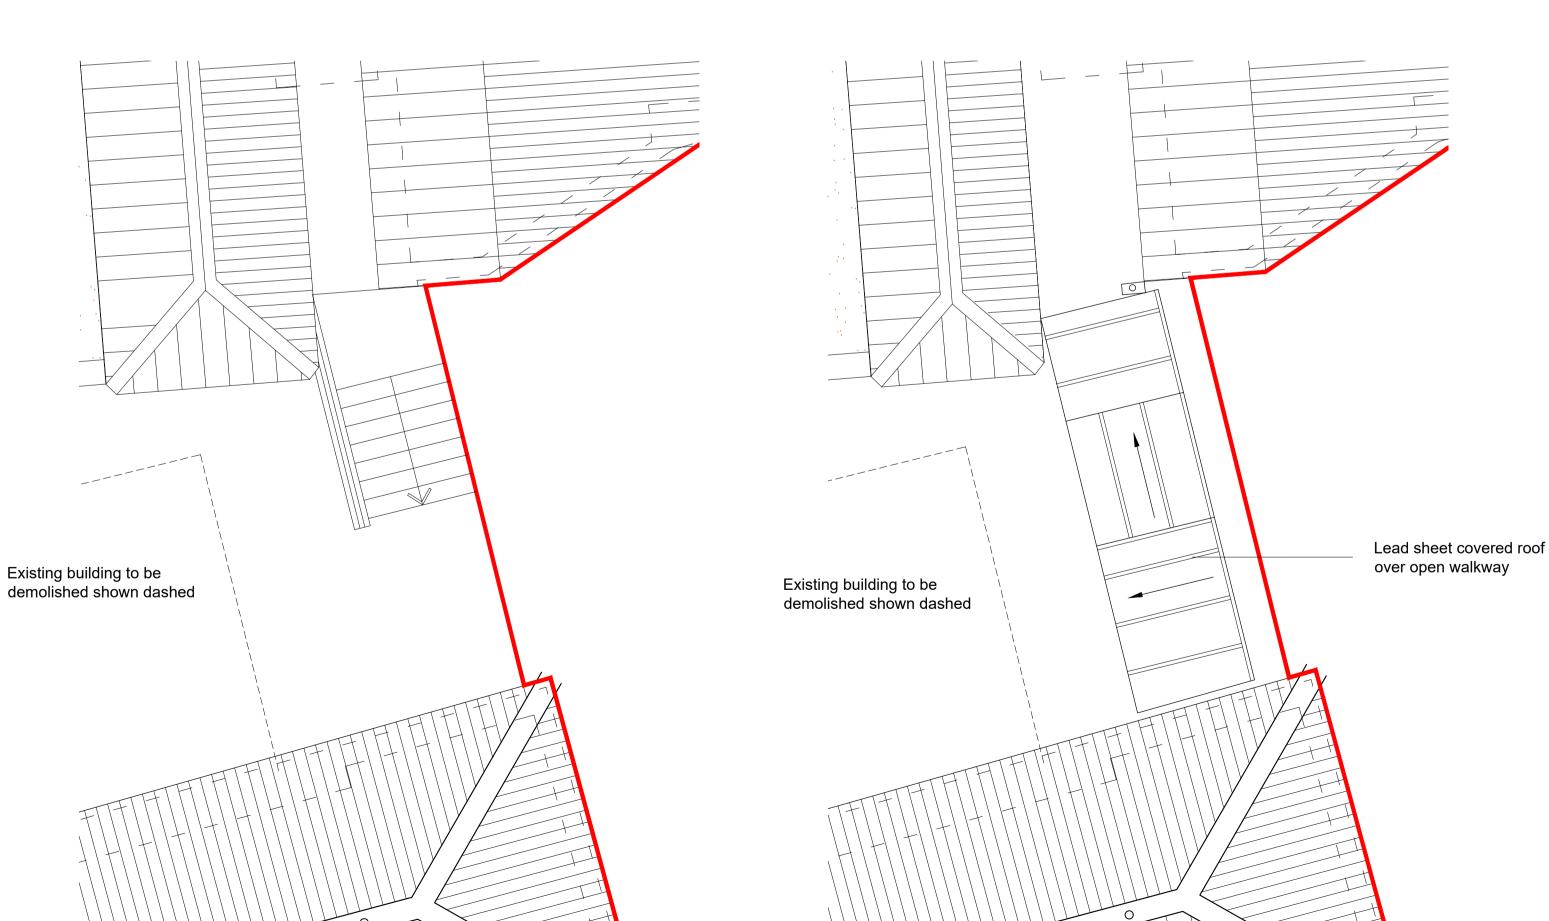

1 EXISTING GROUND FLOOR PLAN (Approved Application Ref: SDNP/23/02028/FUL & 23/02029/LIS, currently under construction)

SCALE - 1:50 @ A1

PROPOSED GROUND FLOOR PLAN SCALE - 1:50 @ A1

PROPOSED ROOF PLAN

SCALE - 1:50 @ A1