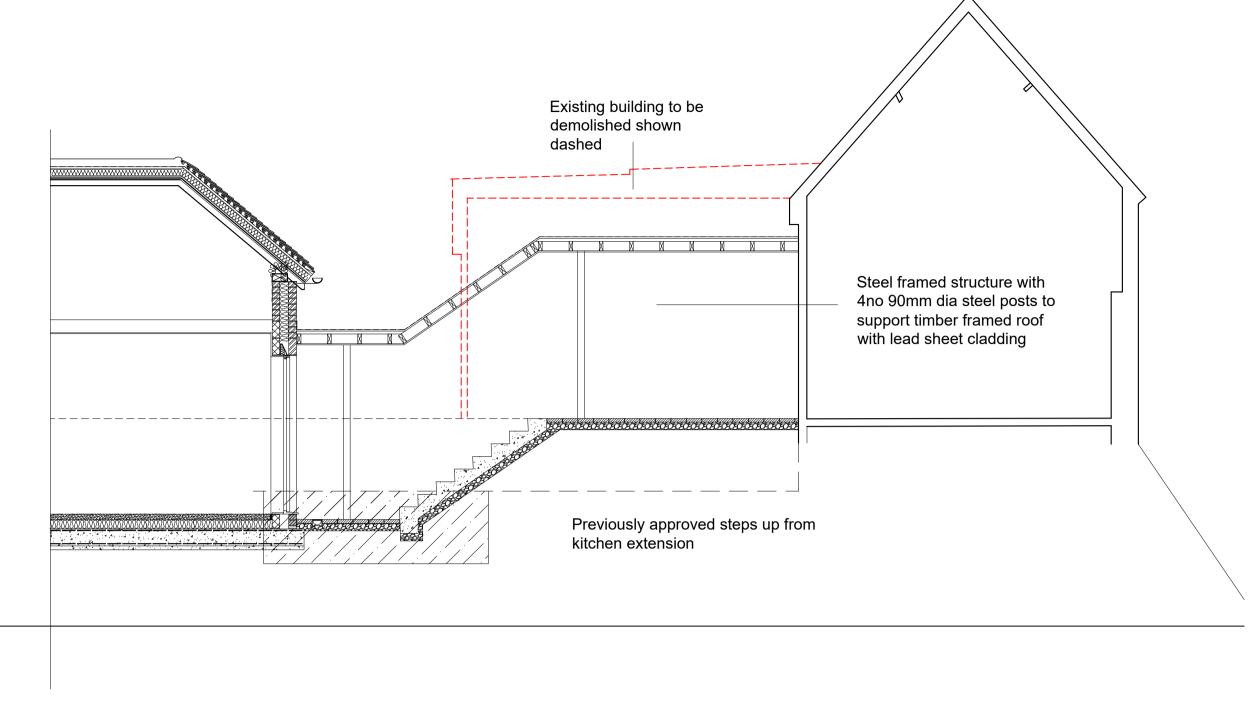

## PLANNING OCT'23

5 OPEN WALKWAY - PROPOSED LONG SECTION SCALE - 1:50 @ A1

6 OPEN WALKWAY - PROPOSED CROSS SECTION

SCALE - 1:50 @ A1