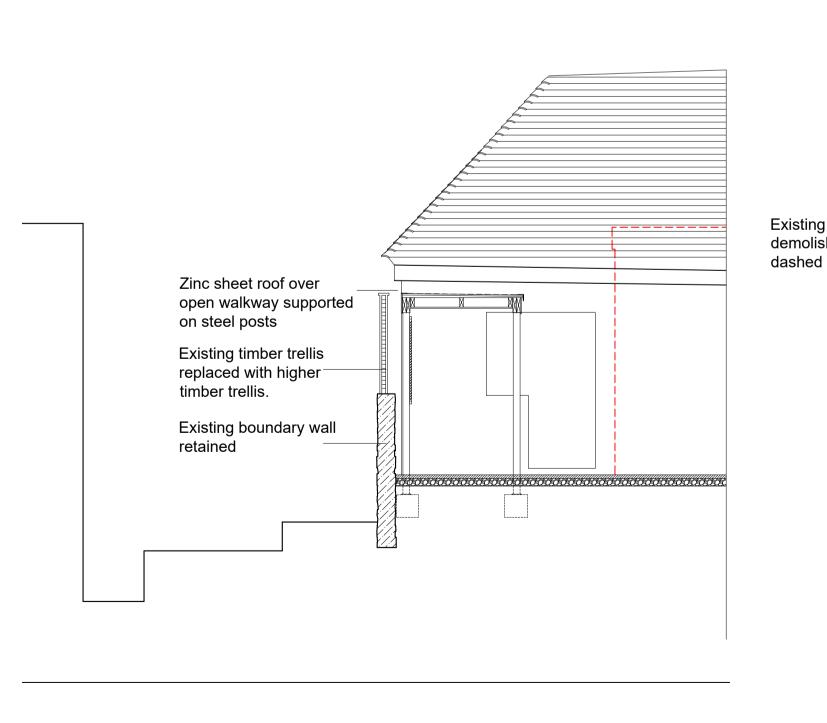

## PLANNING OCT'23

5 OPEN WALKWAY - PROPOSED LONG SECTION SCALE - 1:50 @ A1

6 OPEN WALKWAY - PROPOSED CROSS SECTION

SCALE - 1:50 @ A1