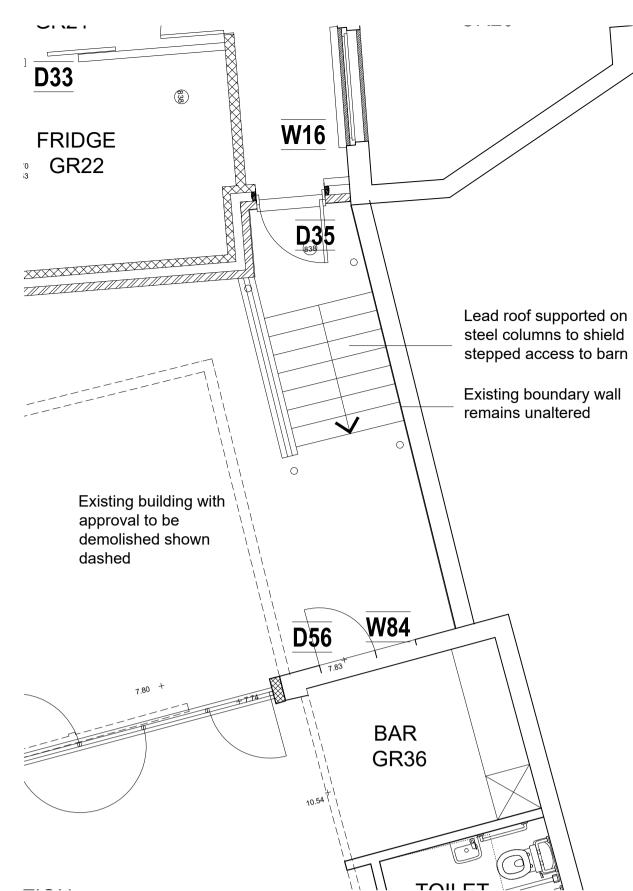

1 EXISTING GROUND FLOOR PLAN (Approved Application Ref: SDNP/23/02028/FUL & 23/02029/LIS, currently under construction)

SCALE - 1:50 @ A1

PROPOSED GROUND FLOOR PLAN SCALE - 1:50 @ A1

PROPOSED ROOF PLAN

SCALE - 1:50 @ A1