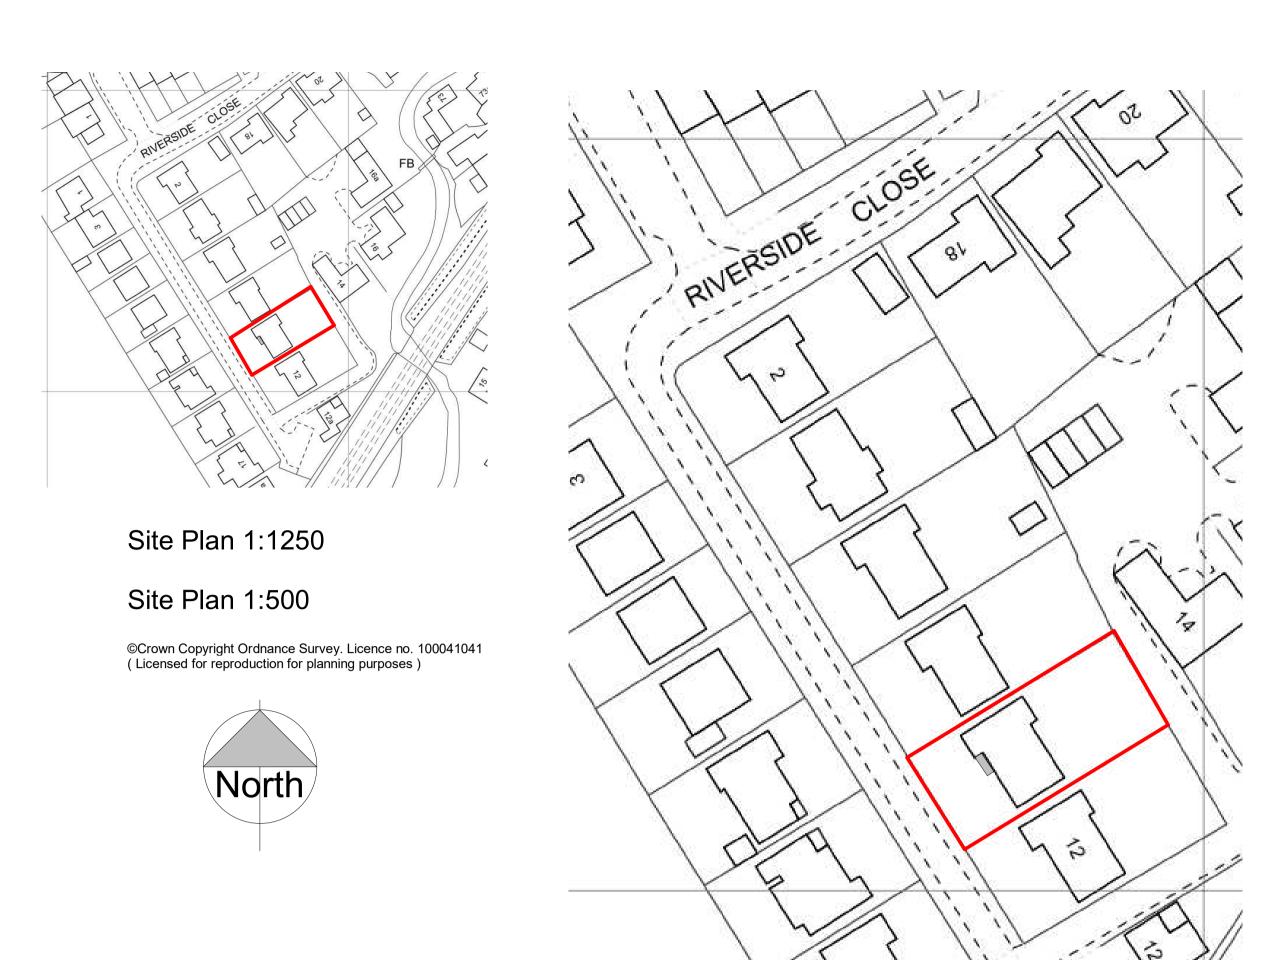

## Existing

Drawing Number 2024/24 Scale 1:50, 1:100, 1:500, 1:1250

Project

Existing details February 2024

Job Title

10 Riverside Close GU33 7AE

Do Not scale from this drawing except for planning as photocopies will be subject to distortion
Drawings to be read in conjunction with all other Designers and structural engineers contract drawings and specifications:
Any discrepancies must be brought to the attention of the Designer immediatialy.
The contractor must verify all dimensions by site measurement before ordering materials or manufacturing components components
Substitute materials and products to those named will be acceptable if proven to be of equal or higher performance and not in conflict with other elements