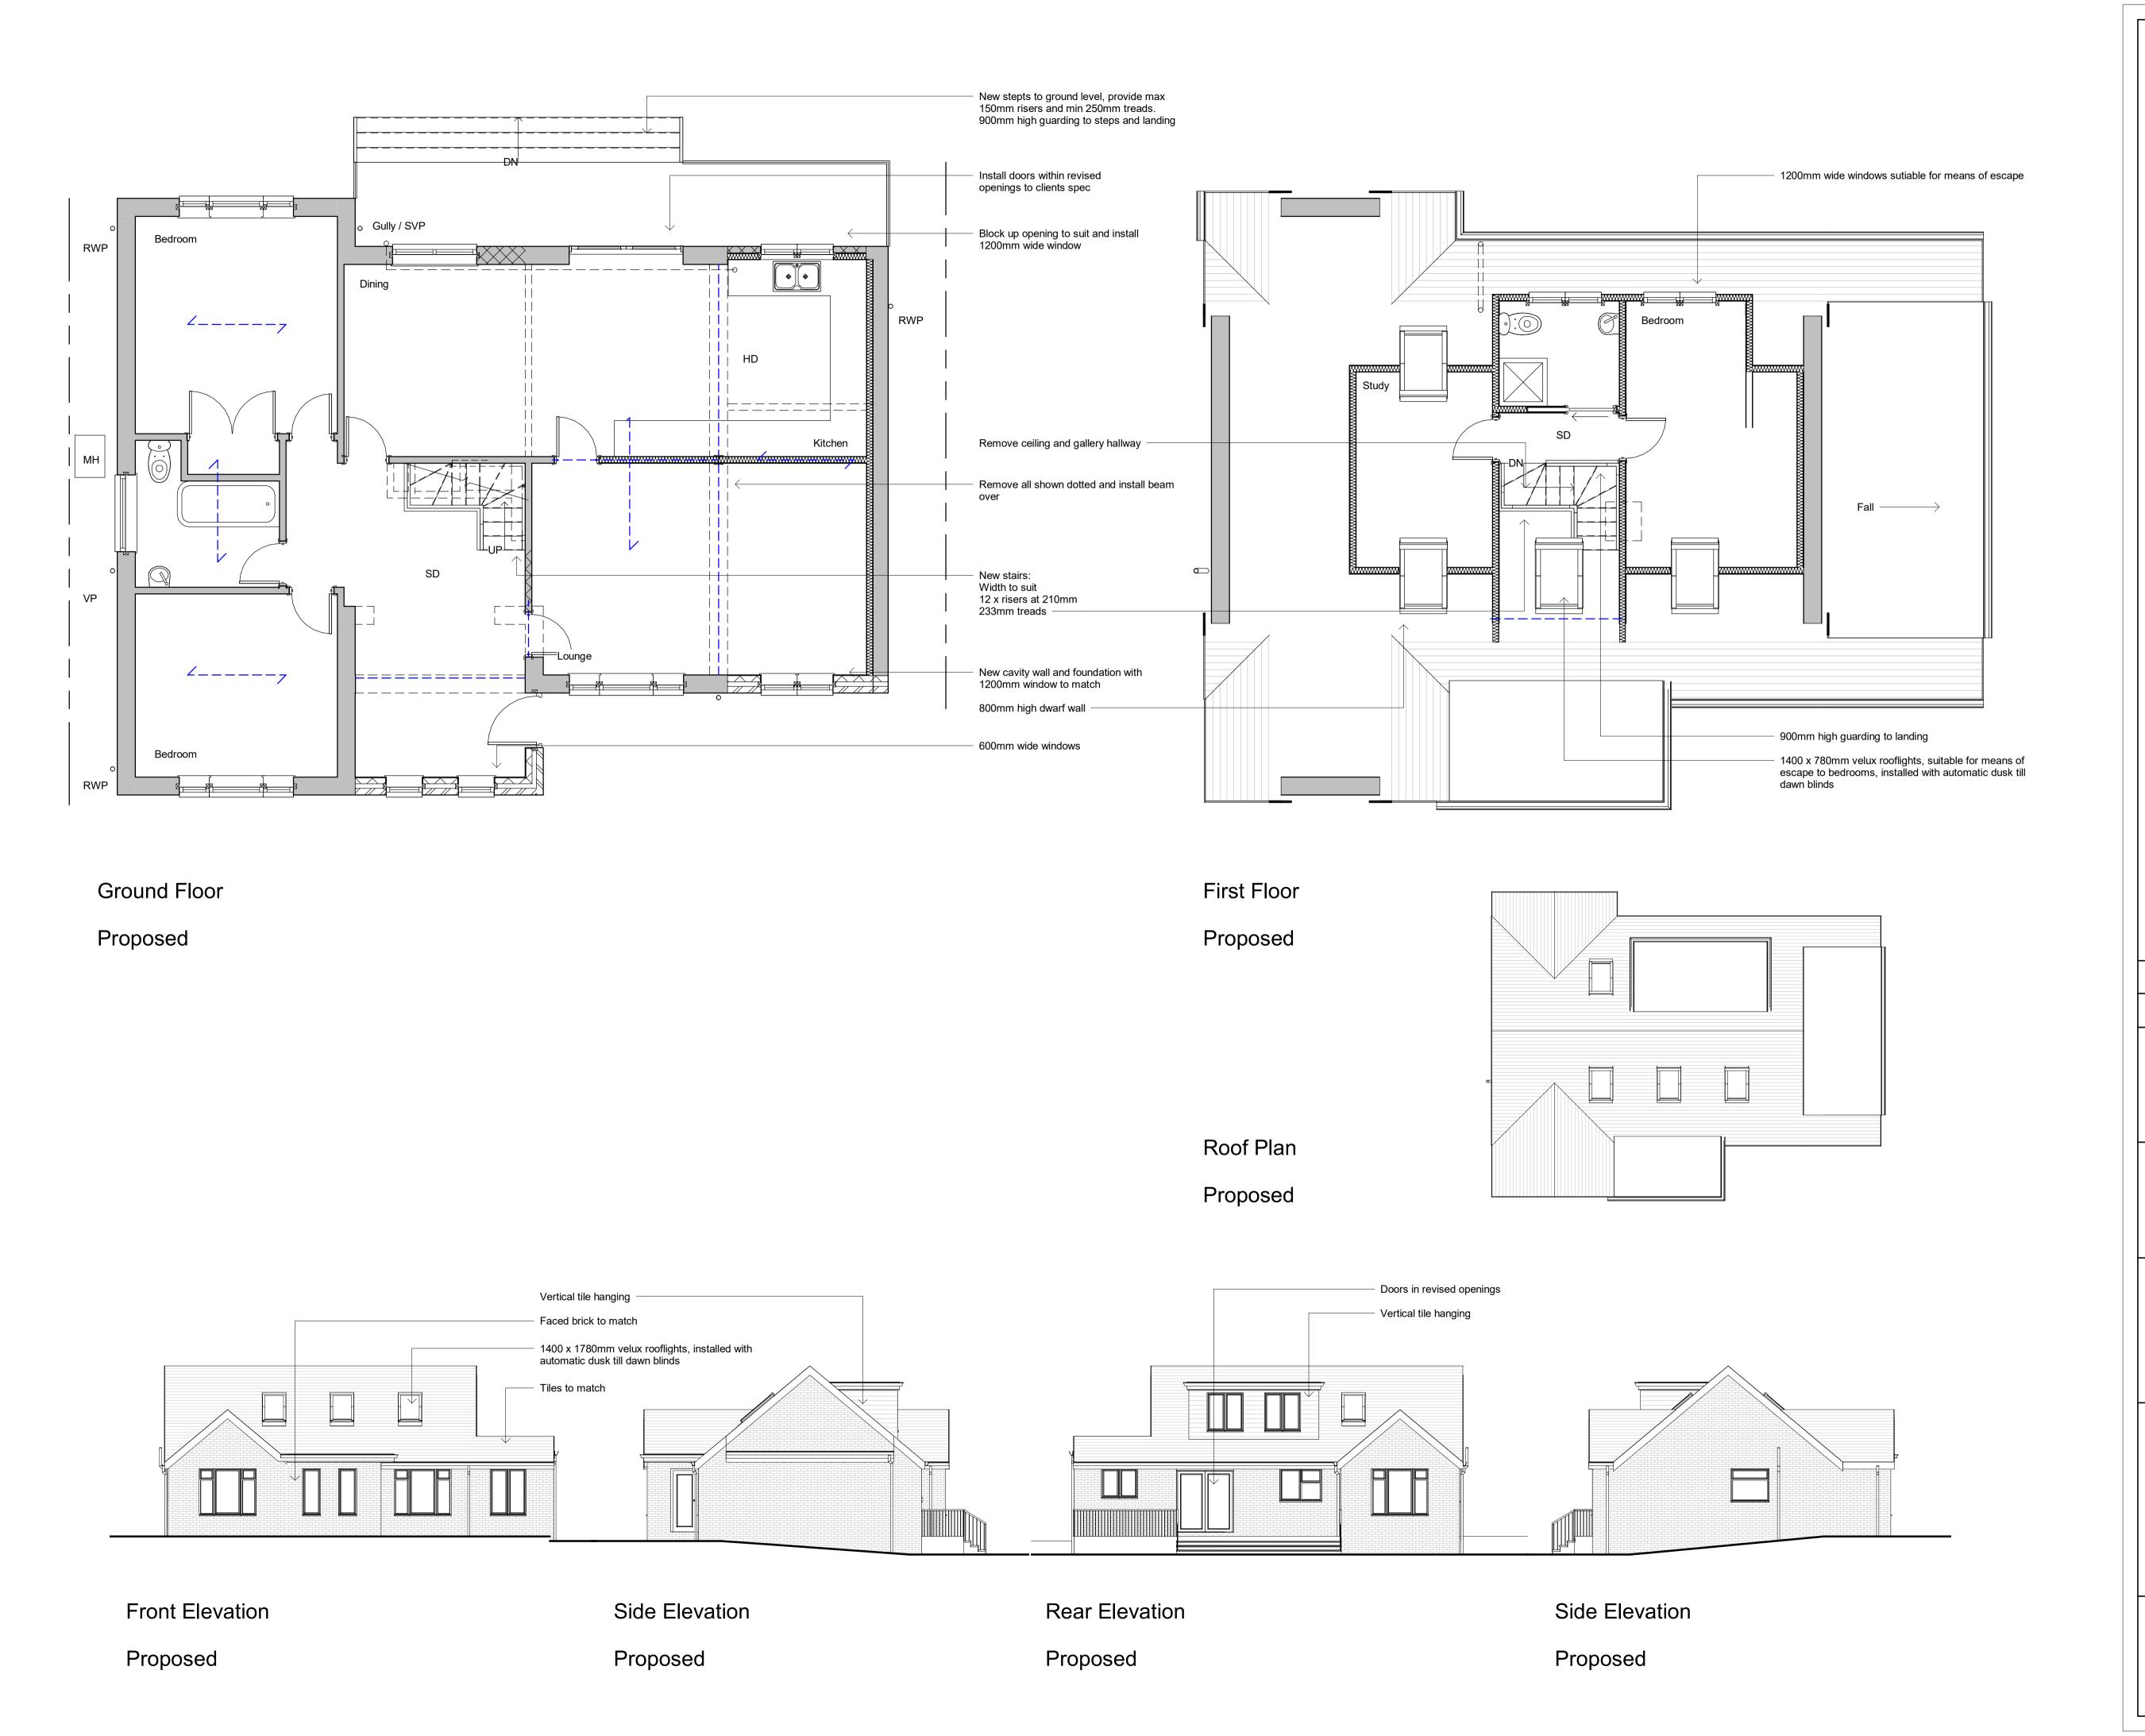

#### **Ground Floor**

### Roof Plan

## Existing

Drawing Number 2024/24 Scale 1:50, 1:100, 1:500, 1:1250

Project

Existing details February 2024

Job Title

10 Riverside Close GU33 7AE

Do Not scale from this drawing except for planning as photocopies will be subject to distortion
Drawings to be read in conjunction with all other Designers and structural engineers contract drawings and specifications:
Any discrepancies must be brought to the attention of the Designer immediatialy.
The contractor must verify all dimensions by site measurement before ordering materials or manufacturing components components
Substitute materials and products to those named will be acceptable if proven to be of equal or higher performance and not in conflict with other elements