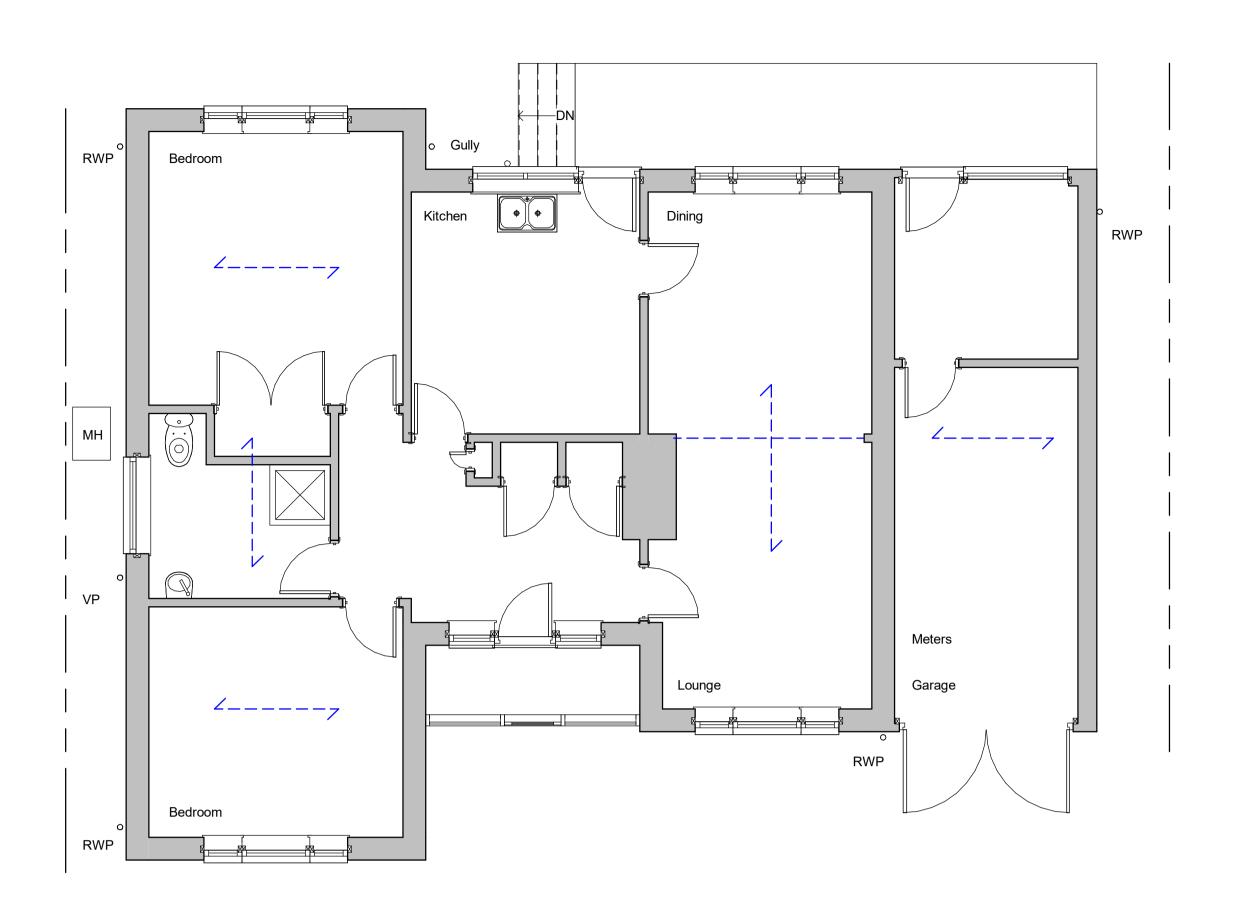

#### **Ground Floor**

#### Existing



### Roof Plan

## Existing



Drawing Number 2024/24 Scale 1:50, 1:100, 1:500, 1:1250

Project

Existing details February 2024

Job Title

10 Riverside Close GU33 7AE

Do Not scale from this drawing except for planning as photocopies will be subject to distortion
Drawings to be read in conjunction with all other Designers and structural engineers contract drawings and specifications:
Any discrepancies must be brought to the attention of the Designer immediatialy.
The contractor must verify all dimensions by site measurement before ordering materials or manufacturing components components
Substitute materials and products to those named will be acceptable if proven to be of equal or higher performance and not in conflict with other elements

# M