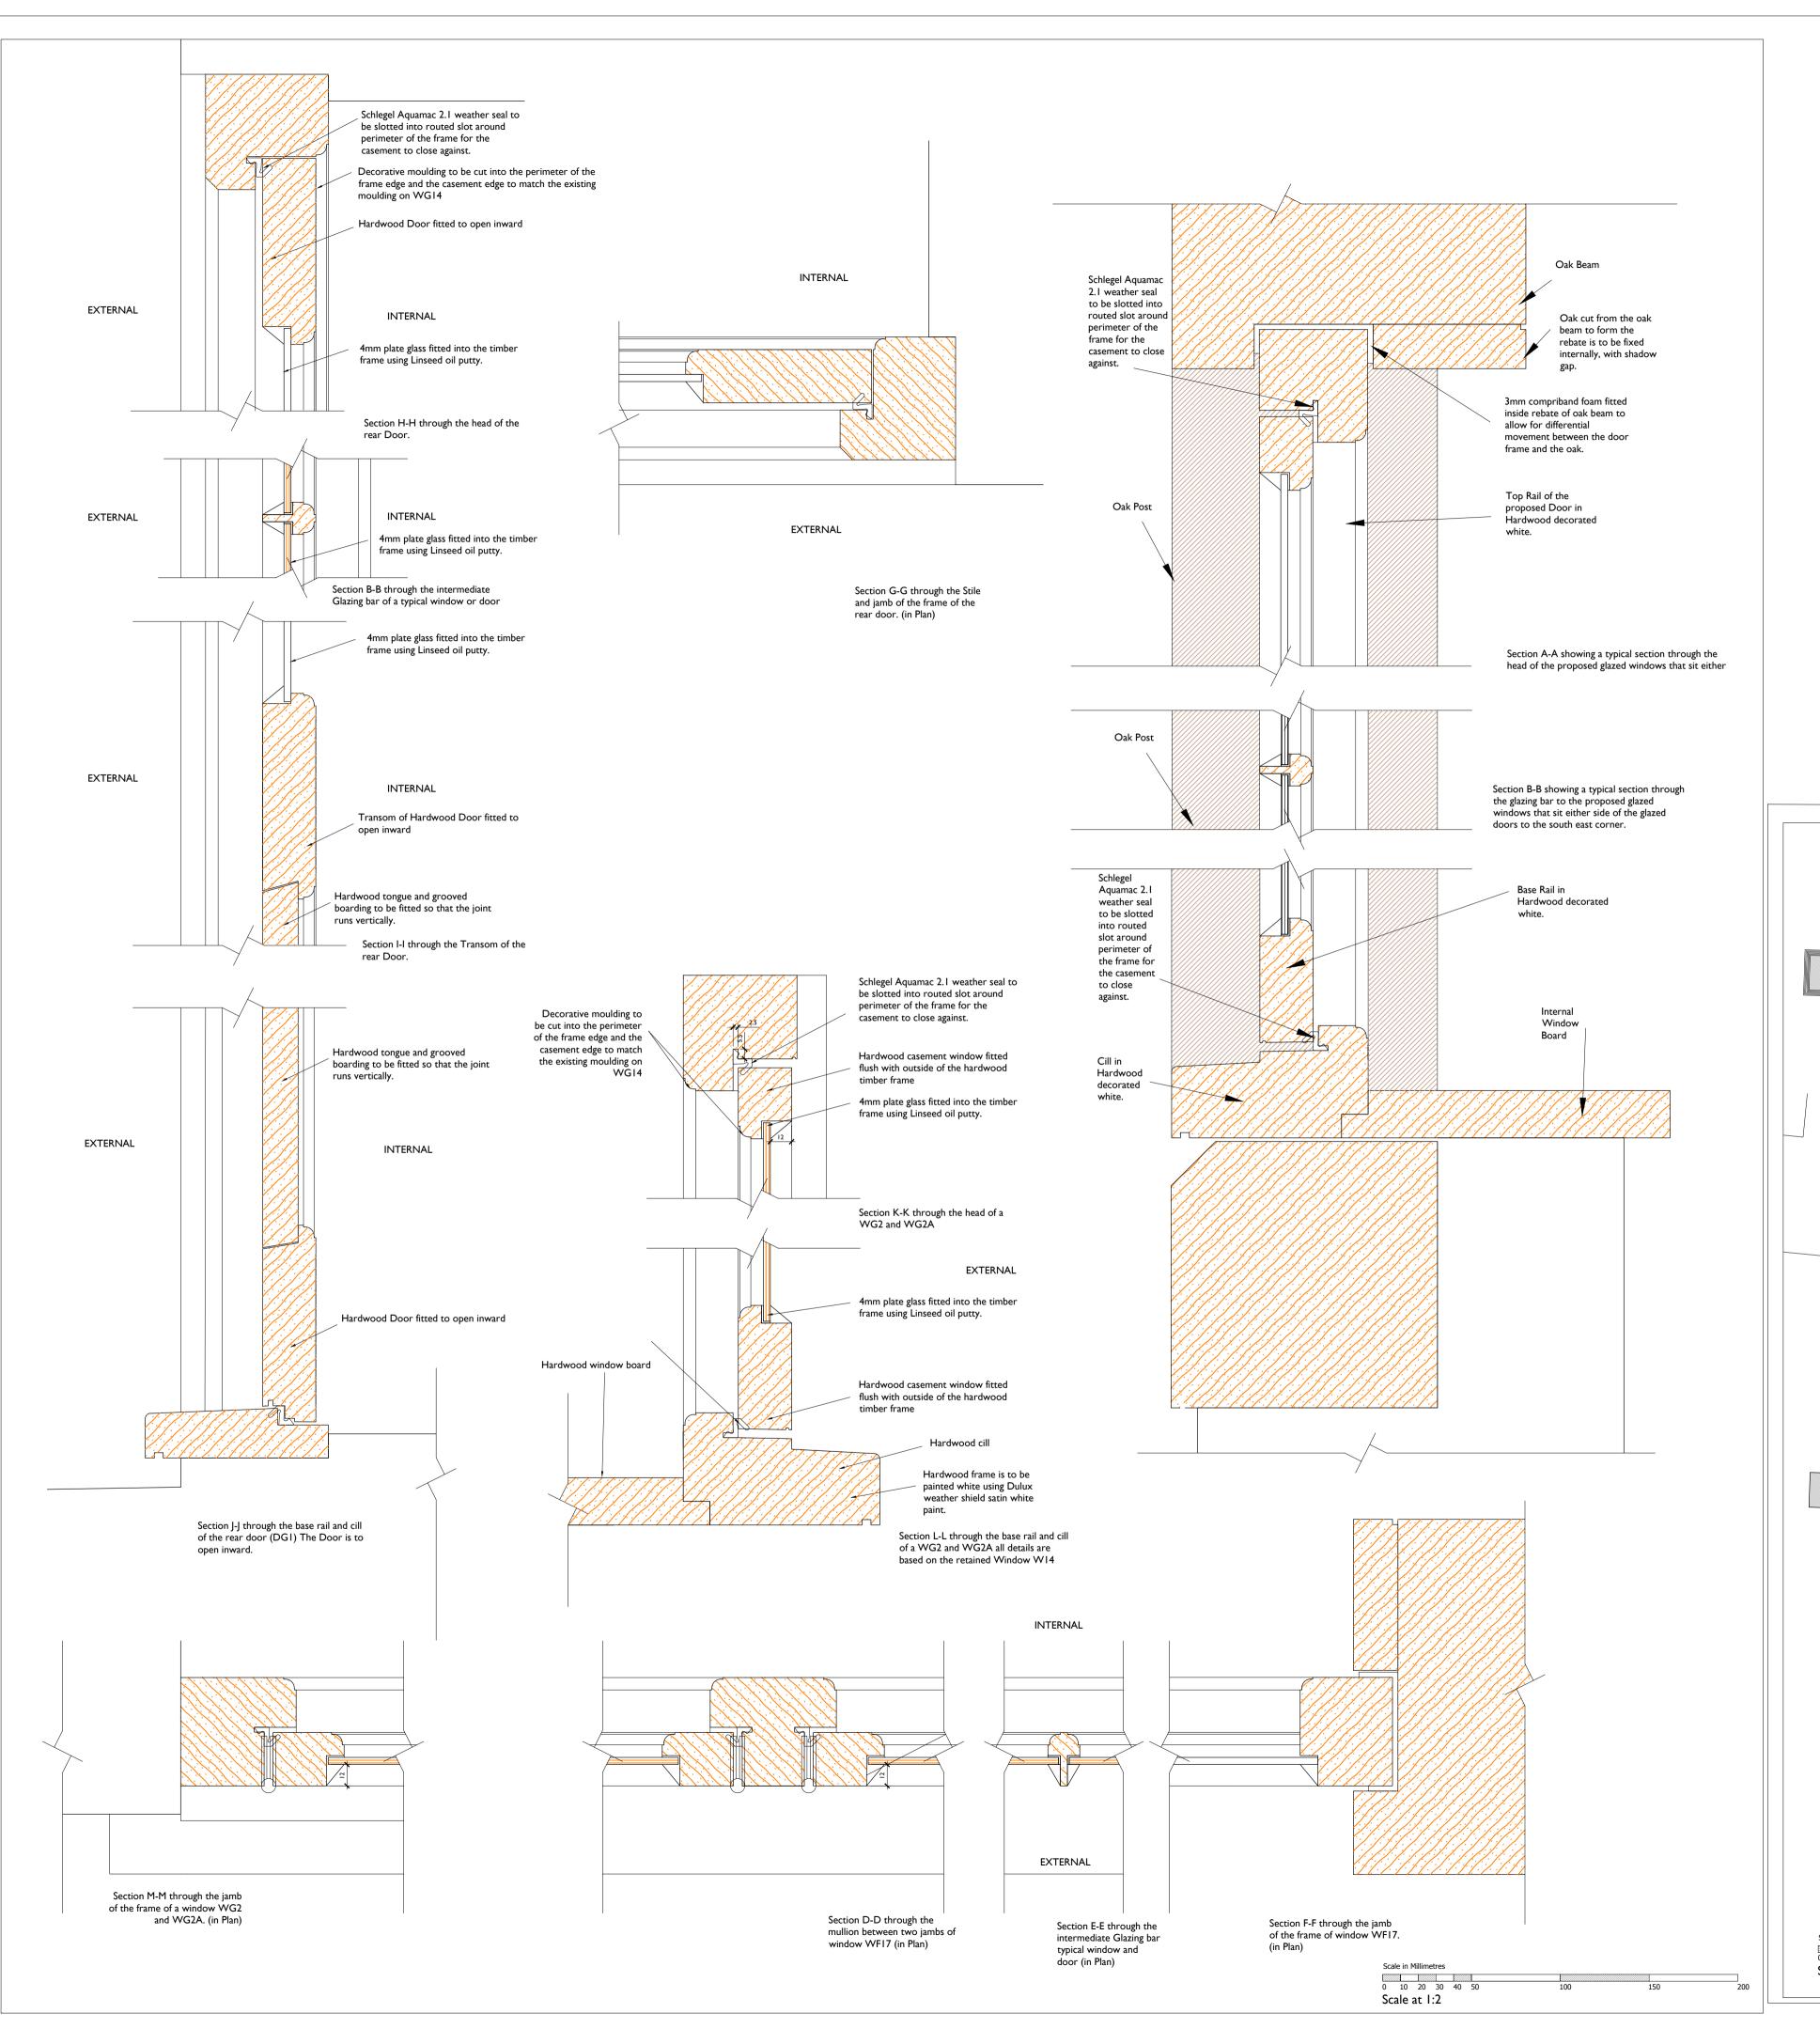

Drawing 823/PL507 includes information to support the application to discharge condition 4 of the approved application SDNP/23/02479/LIS &

LEGEND

---- To be carefully removed

As Proposed

As Existing

Line of Ground Floor Walls

Door (DGI) Details

1:100,1:20,1:2 at A1 12/02/2024

823/PL507

TM