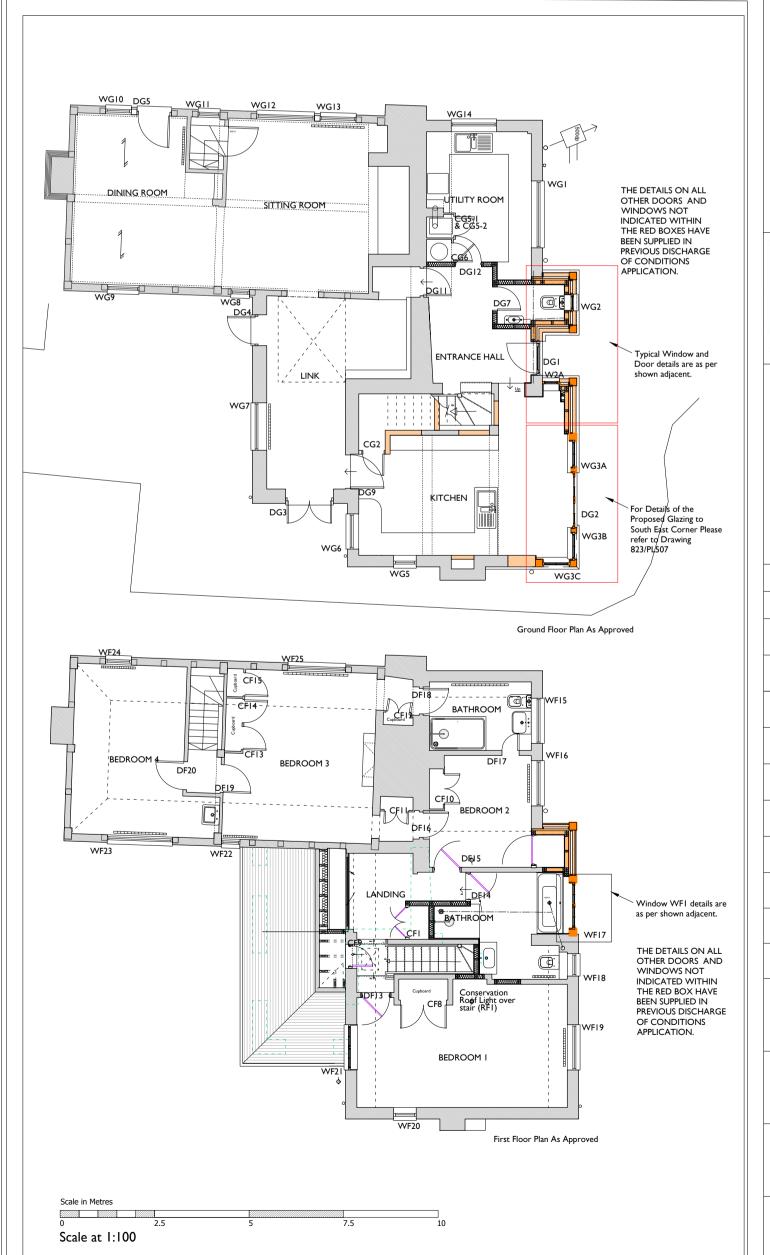

Drawing 823/PL507 includes information to support the application to discharge condition 4 of the approved application SDNP/23/02479/LIS &

LEGEND

---- To be carefully removed

As Proposed

As Existing

Line of Ground Floor Walls