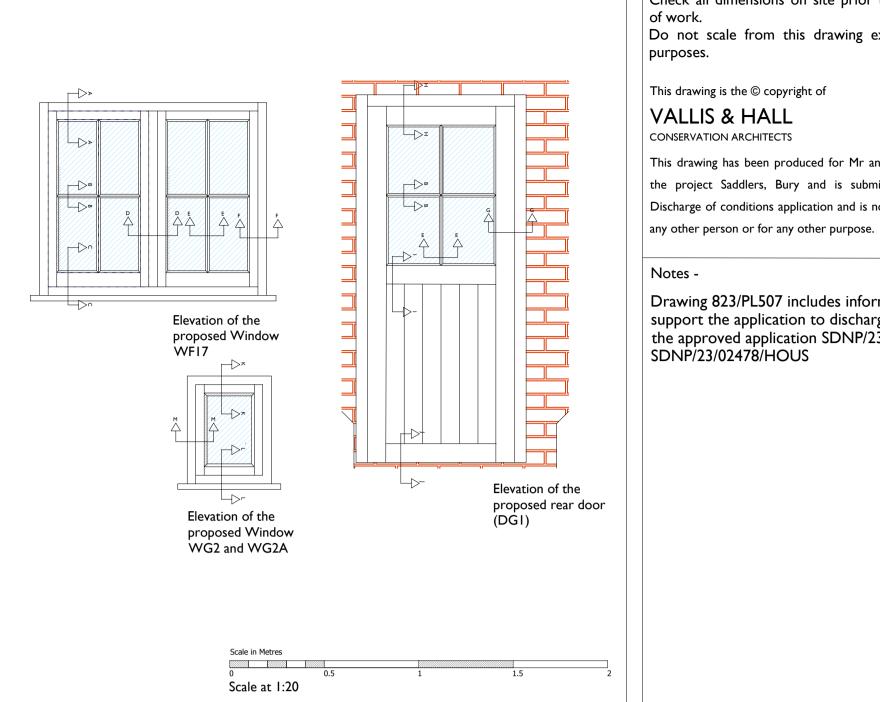

Check all dimensions on site prior to commencement Do not scale from this drawing except for planning

This drawing has been produced for Mr and Mrs. Greenwell for the project Saddlers, Bury and is submitted as part of the Discharge of conditions application and is not intended for use by

Drawing 823/PL507 includes information to support the application to discharge condition 4 of the approved application SDNP/23/02479/LIS &

LEGEND

---- To be carefully removed

As Proposed

As Existing

Line of Ground Floor Walls

Door (DGI) Details

1:100,1:20,1:2 at A1 12/02/2024

823/PL507

TM