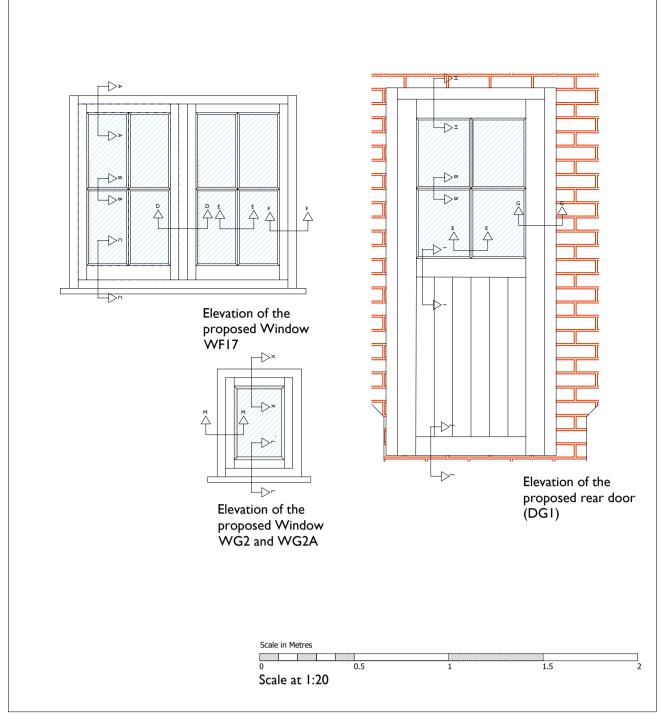

Drawing 823/PL507 includes information to support the application to discharge condition 4 of the approved application SDNP/23/02479/LIS &

LEGEND

---- To be carefully removed

As Proposed

As Existing

Line of Ground Floor Walls

Door (DGI) Details

1:100,1:20,1:2 at A1 12/02/2024

823/PL507

TM