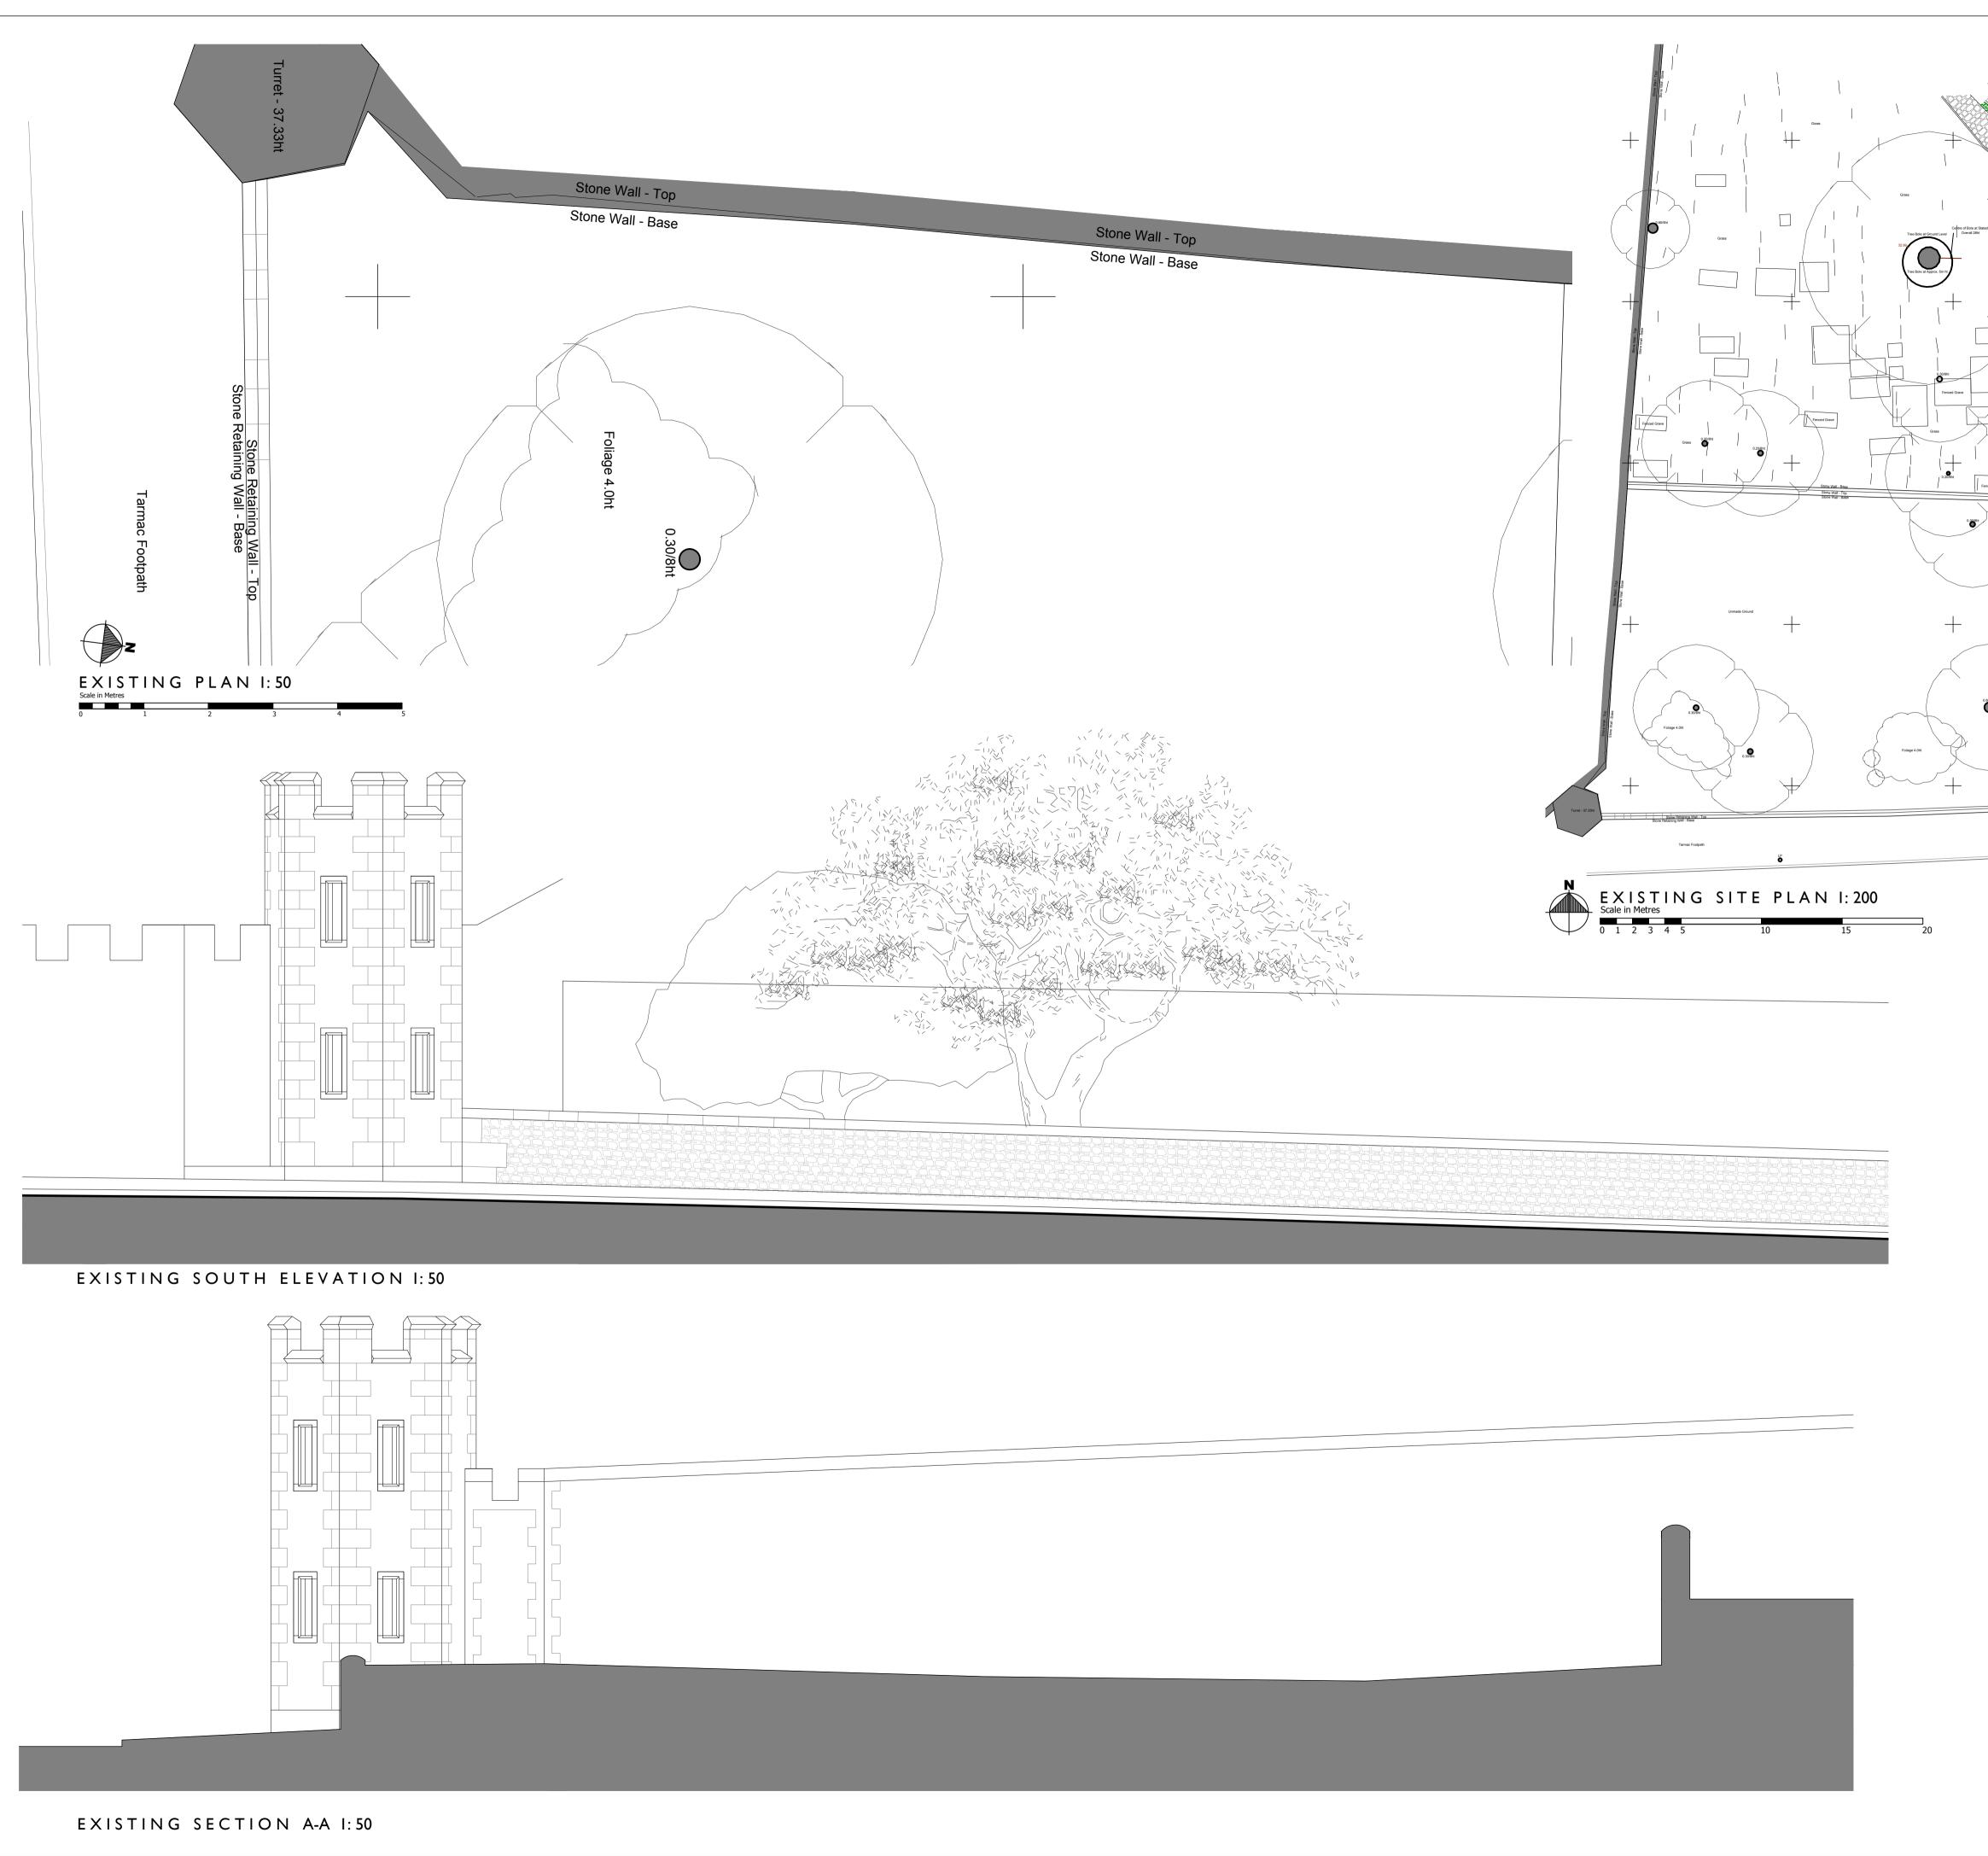

| Image: Parish & Priory Church       00     00       01     00       02     00       03     00       04     00       05     00       05     00       05     00       05     00       05     00       05     00       05     00       05     00       05     00       05     00       05     00       05     00       05     00       05     00       05     00       05     00 | <ul> <li>of work</li> <li>Do not</li> <li>purpose</li> <li>This draw</li> <li>VALL</li> <li>CONSERV</li> <li>This draw</li> <li>Nicholas</li> <li>Planning</li> <li>intended</li> </ul> | Check all dimensions on site prior to commencement<br>of work.<br>Do not scale from this drawing except for planning<br>purposes.<br>+<br>This drawing is the © copyright of<br><b>VALLIS &amp; HALL</b><br>CONSERVATION ARCHITECTS<br>This drawing has been produced for The PCC for the project St<br>Nicholas Church, Parish Garden and is submitted as part of the<br>Planning and Listed Building Consent Application and is not<br>intended for use by any other person or for any other purpose. |             |                                           |
|-------------------------------------------------------------------------------------------------------------------------------------------------------------------------------------------------------------------------------------------------------------------------------------------------------------------------------------------------------------------------------|-----------------------------------------------------------------------------------------------------------------------------------------------------------------------------------------|---------------------------------------------------------------------------------------------------------------------------------------------------------------------------------------------------------------------------------------------------------------------------------------------------------------------------------------------------------------------------------------------------------------------------------------------------------------------------------------------------------|-------------|-------------------------------------------|
|                                                                                                                                                                                                                                                                                                                                                                               | Parent Parent                                                                                                                                                                           | N N N N N N N N N N N N N N N N N N N                                                                                                                                                                                                                                                                                                                                                                                                                                                                   |             |                                           |
| Super Retaining Wall - Base<br>D. 23 Som                                                                                                                                                                                                                                                                                                                                      | Unit<br>Chich<br>Term<br>Chich<br>West                                                                                                                                                  | porating Jane Jones-War<br>78<br>hester Enterprise Ce<br>hinus Road<br>hester<br>Sussex<br>9 8TX<br>01243 767151<br>mail@vallisandhall.c                                                                                                                                                                                                                                                                                                                                                                | ntre $RI$   | ALL<br>CHITECTS<br>BA HA<br>ered Practice |
|                                                                                                                                                                                                                                                                                                                                                                               | Revisio                                                                                                                                                                                 | ns Description -                                                                                                                                                                                                                                                                                                                                                                                                                                                                                        |             | ate Drawn                                 |
|                                                                                                                                                                                                                                                                                                                                                                               | Project:                                                                                                                                                                                |                                                                                                                                                                                                                                                                                                                                                                                                                                                                                                         | rch. Arunde |                                           |
|                                                                                                                                                                                                                                                                                                                                                                               | Drawing Title                                                                                                                                                                           | St Nicholas Chu<br>Existing Parish C<br>Sections and Ele                                                                                                                                                                                                                                                                                                                                                                                                                                                |             |                                           |