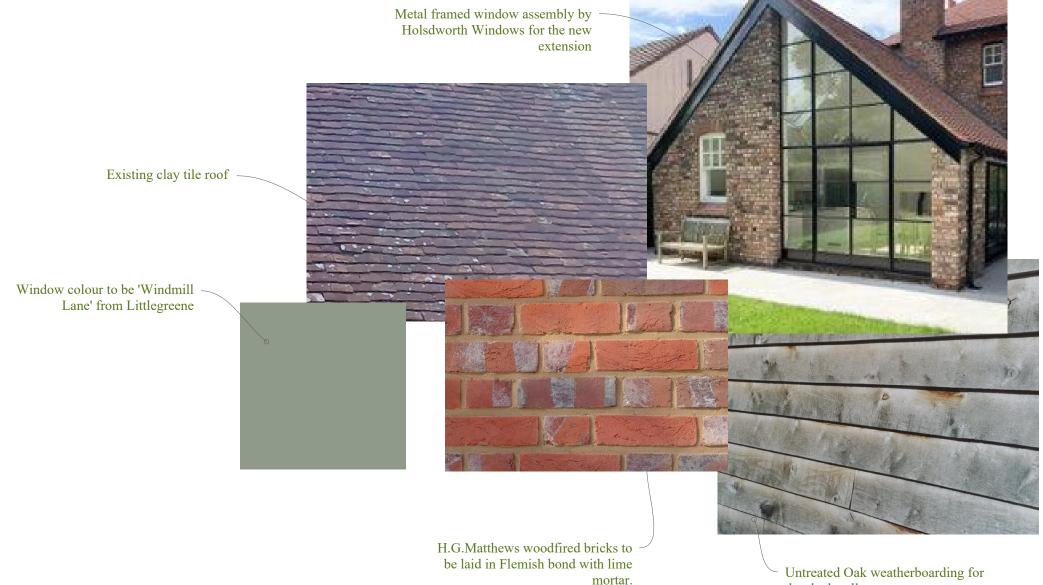

Brick to be H.G.Matthews Woodfired imperial stock laid in Flemish bond with a mortar mix to comprise 50% Wareham Wash and 50% Frith End sand and NHL 3.5 lime mortar to a mix of 2.5 sand : 1 Lime

Existing roof tile to be reclaimed with any shortfall made up from hand-made clay tile to match colour and size.

The shed will be clad in feather-edge softwood timber and painted in Bedec Black barn paint.

Metal framed glazing system by Holdsworth Windows.

All existing windows and doors to be painted with https://www.littlegreene.com/windmill-lane green paint.