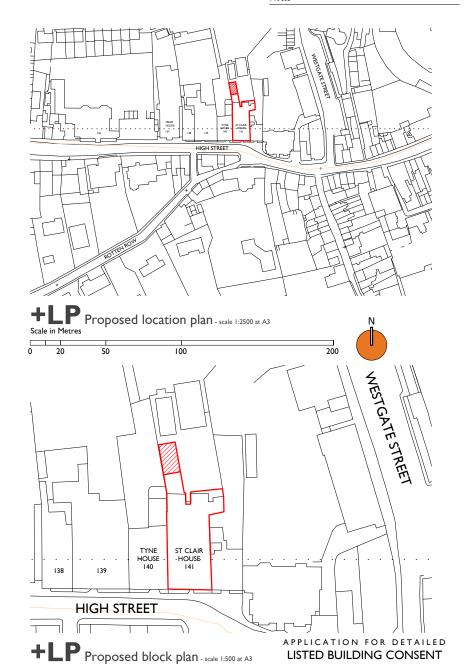

Proposed block plan - scale 1:500 at A3

Scale in Metres

0 10 20 30 40 50

01273 446 890 WWW.LRA-RETINUE.CO.UK

| JOB                                                   | CHECKED             |
|-------------------------------------------------------|---------------------|
| ST CLAIR HOUSE<br>141 HIGH STREET<br>LEWES<br>BN7 IXT | LRA                 |
|                                                       | DRAWN               |
|                                                       | вн                  |
| CLIENT                                                | DATE                |
| LEWES OLD<br>GRAMMAR SCHOOL                           | 02.23               |
|                                                       | SCALE               |
|                                                       | 1:200/500/2500 @ A3 |
| DRAWING                                               | REVISION            |
| PROPOSED ROOF<br>PLANS                                |                     |
|                                                       | NUMBER              |
|                                                       | 2063-PA-011         |