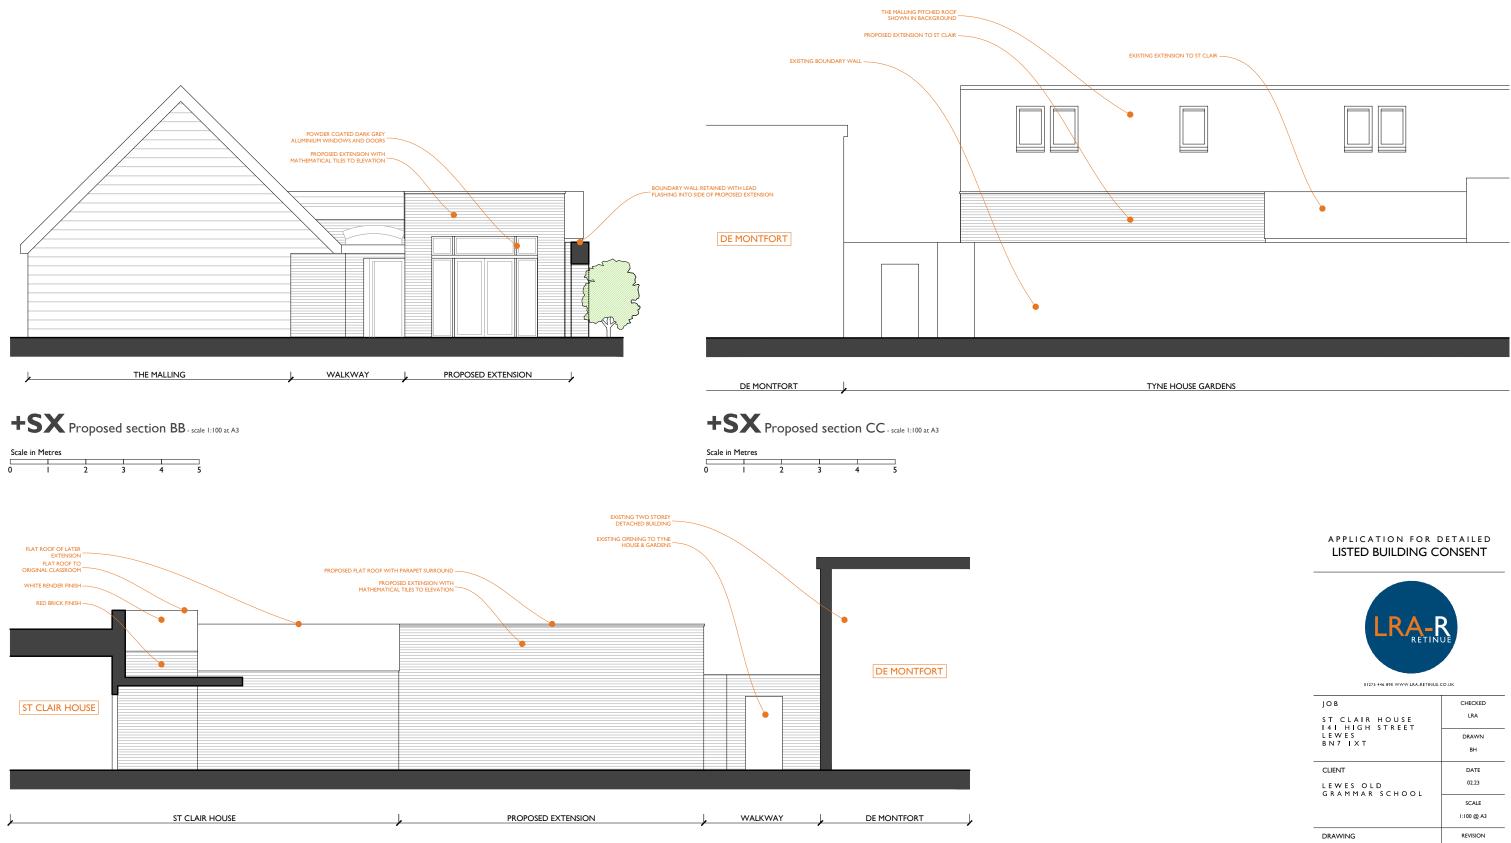

+SX Proposed section AA - scale 1:100 at A3

Scale in Metres 2 3 4 5 Only figured dimensions are to be used. All dimensions to be checked on site.

Please note: Refer to 'type' of drawing below; planning drawings should only be treated as such.