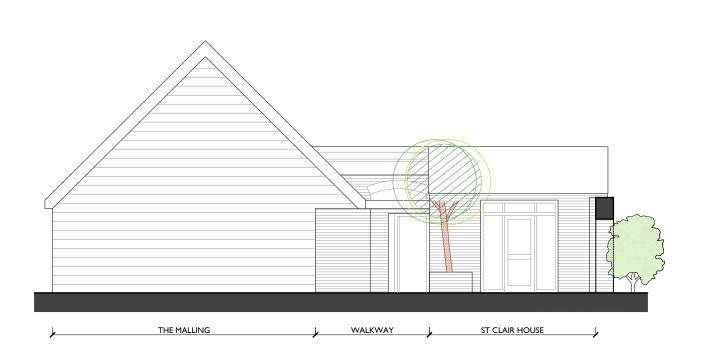

## **+SX** Existing section BB - scale 1:100 at A3

**+SX** Existing section AA - scale 1:100 at A3

## APPLICATION FOR DETAILED LISTED BUILDING CONSENT

| JOB ST CLAIR HOUSE 14 I HIGH STREET LEWES BN7 IXT | CHECKED<br>LRA |
|---------------------------------------------------|----------------|
|                                                   | DRAWN<br>BH    |
| CLIENT                                            | DATE           |
| LEWES OLD<br>GRAMMAR SCHOOL                       | 02.23          |
|                                                   | SCALE          |
|                                                   | 1:100 @ A3     |
| DRAWING                                           | REVISION       |
| EXISTING SECTIONS<br>AA+BB+CC                     |                |
| AA . DD . CC                                      | NUMBER         |
|                                                   | 2063-EX-003    |