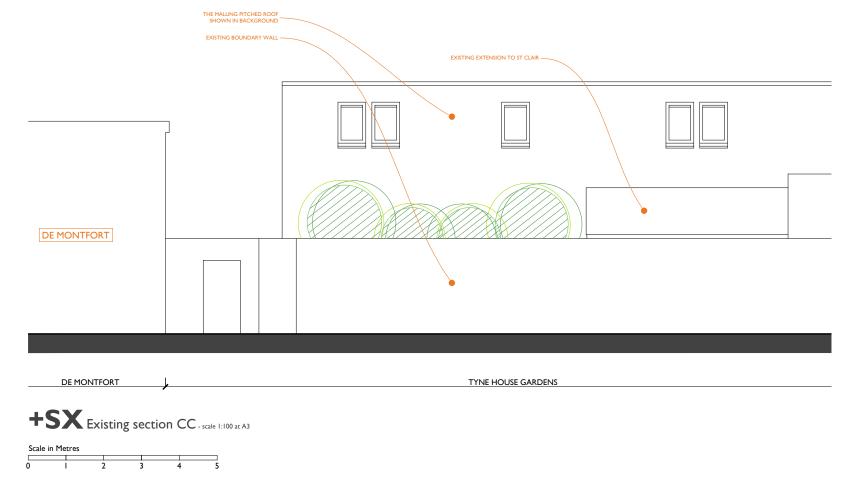

## **+SX** Existing section BB - scale 1:100 at A3

**+SX** Existing section AA - scale 1:100 at A3

## APPLICATION FOR DETAILED LISTED BUILDING CONSENT

| JOB ST CLAIR HOUSE 14 I HIGH STREET LEWES BN7 IXT | CHECKED<br>LRA |
|---------------------------------------------------|----------------|
|                                                   | DRAWN<br>BH    |
| CLIENT                                            | DATE           |
| LEWES OLD<br>GRAMMAR SCHOOL                       | 02.23          |
|                                                   | SCALE          |
|                                                   | 1:100 @ A3     |
| DRAWING                                           | REVISION       |
| EXISTING SECTIONS<br>AA+BB+CC                     |                |
| AA . DD . CC                                      | NUMBER         |
|                                                   | 2063-EX-003    |