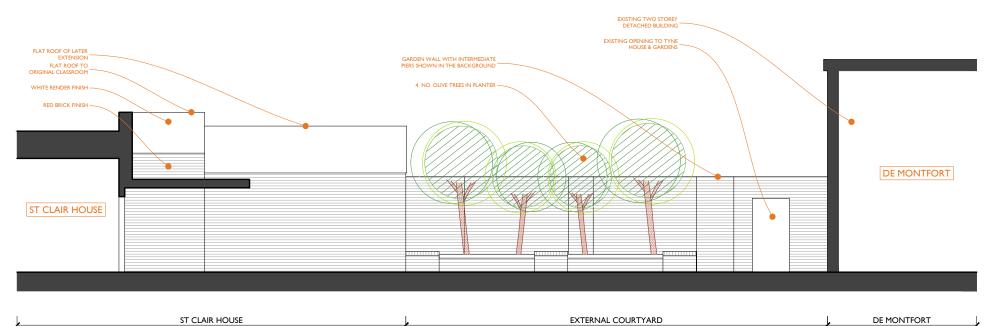

## **+SX** Existing section BB - scale 1:100 at A3

**+SX** Existing section AA - scale 1:100 at A3

## APPLICATION FOR DETAILED LISTED BUILDING CONSENT

| JOB ST CLAIR HOUSE 14 I HIGH STREET LEWES BN7 IXT | CHECKED<br>LRA |
|---------------------------------------------------|----------------|
|                                                   | DRAWN<br>BH    |
| CLIENT                                            | DATE           |
| LEWES OLD<br>GRAMMAR SCHOOL                       | 02.23          |
|                                                   | SCALE          |
|                                                   | 1:100 @ A3     |
| DRAWING                                           | REVISION       |
| EXISTING SECTIONS<br>AA+BB+CC                     |                |
| AA . DD . CC                                      | NUMBER         |
|                                                   | 2063-EX-003    |