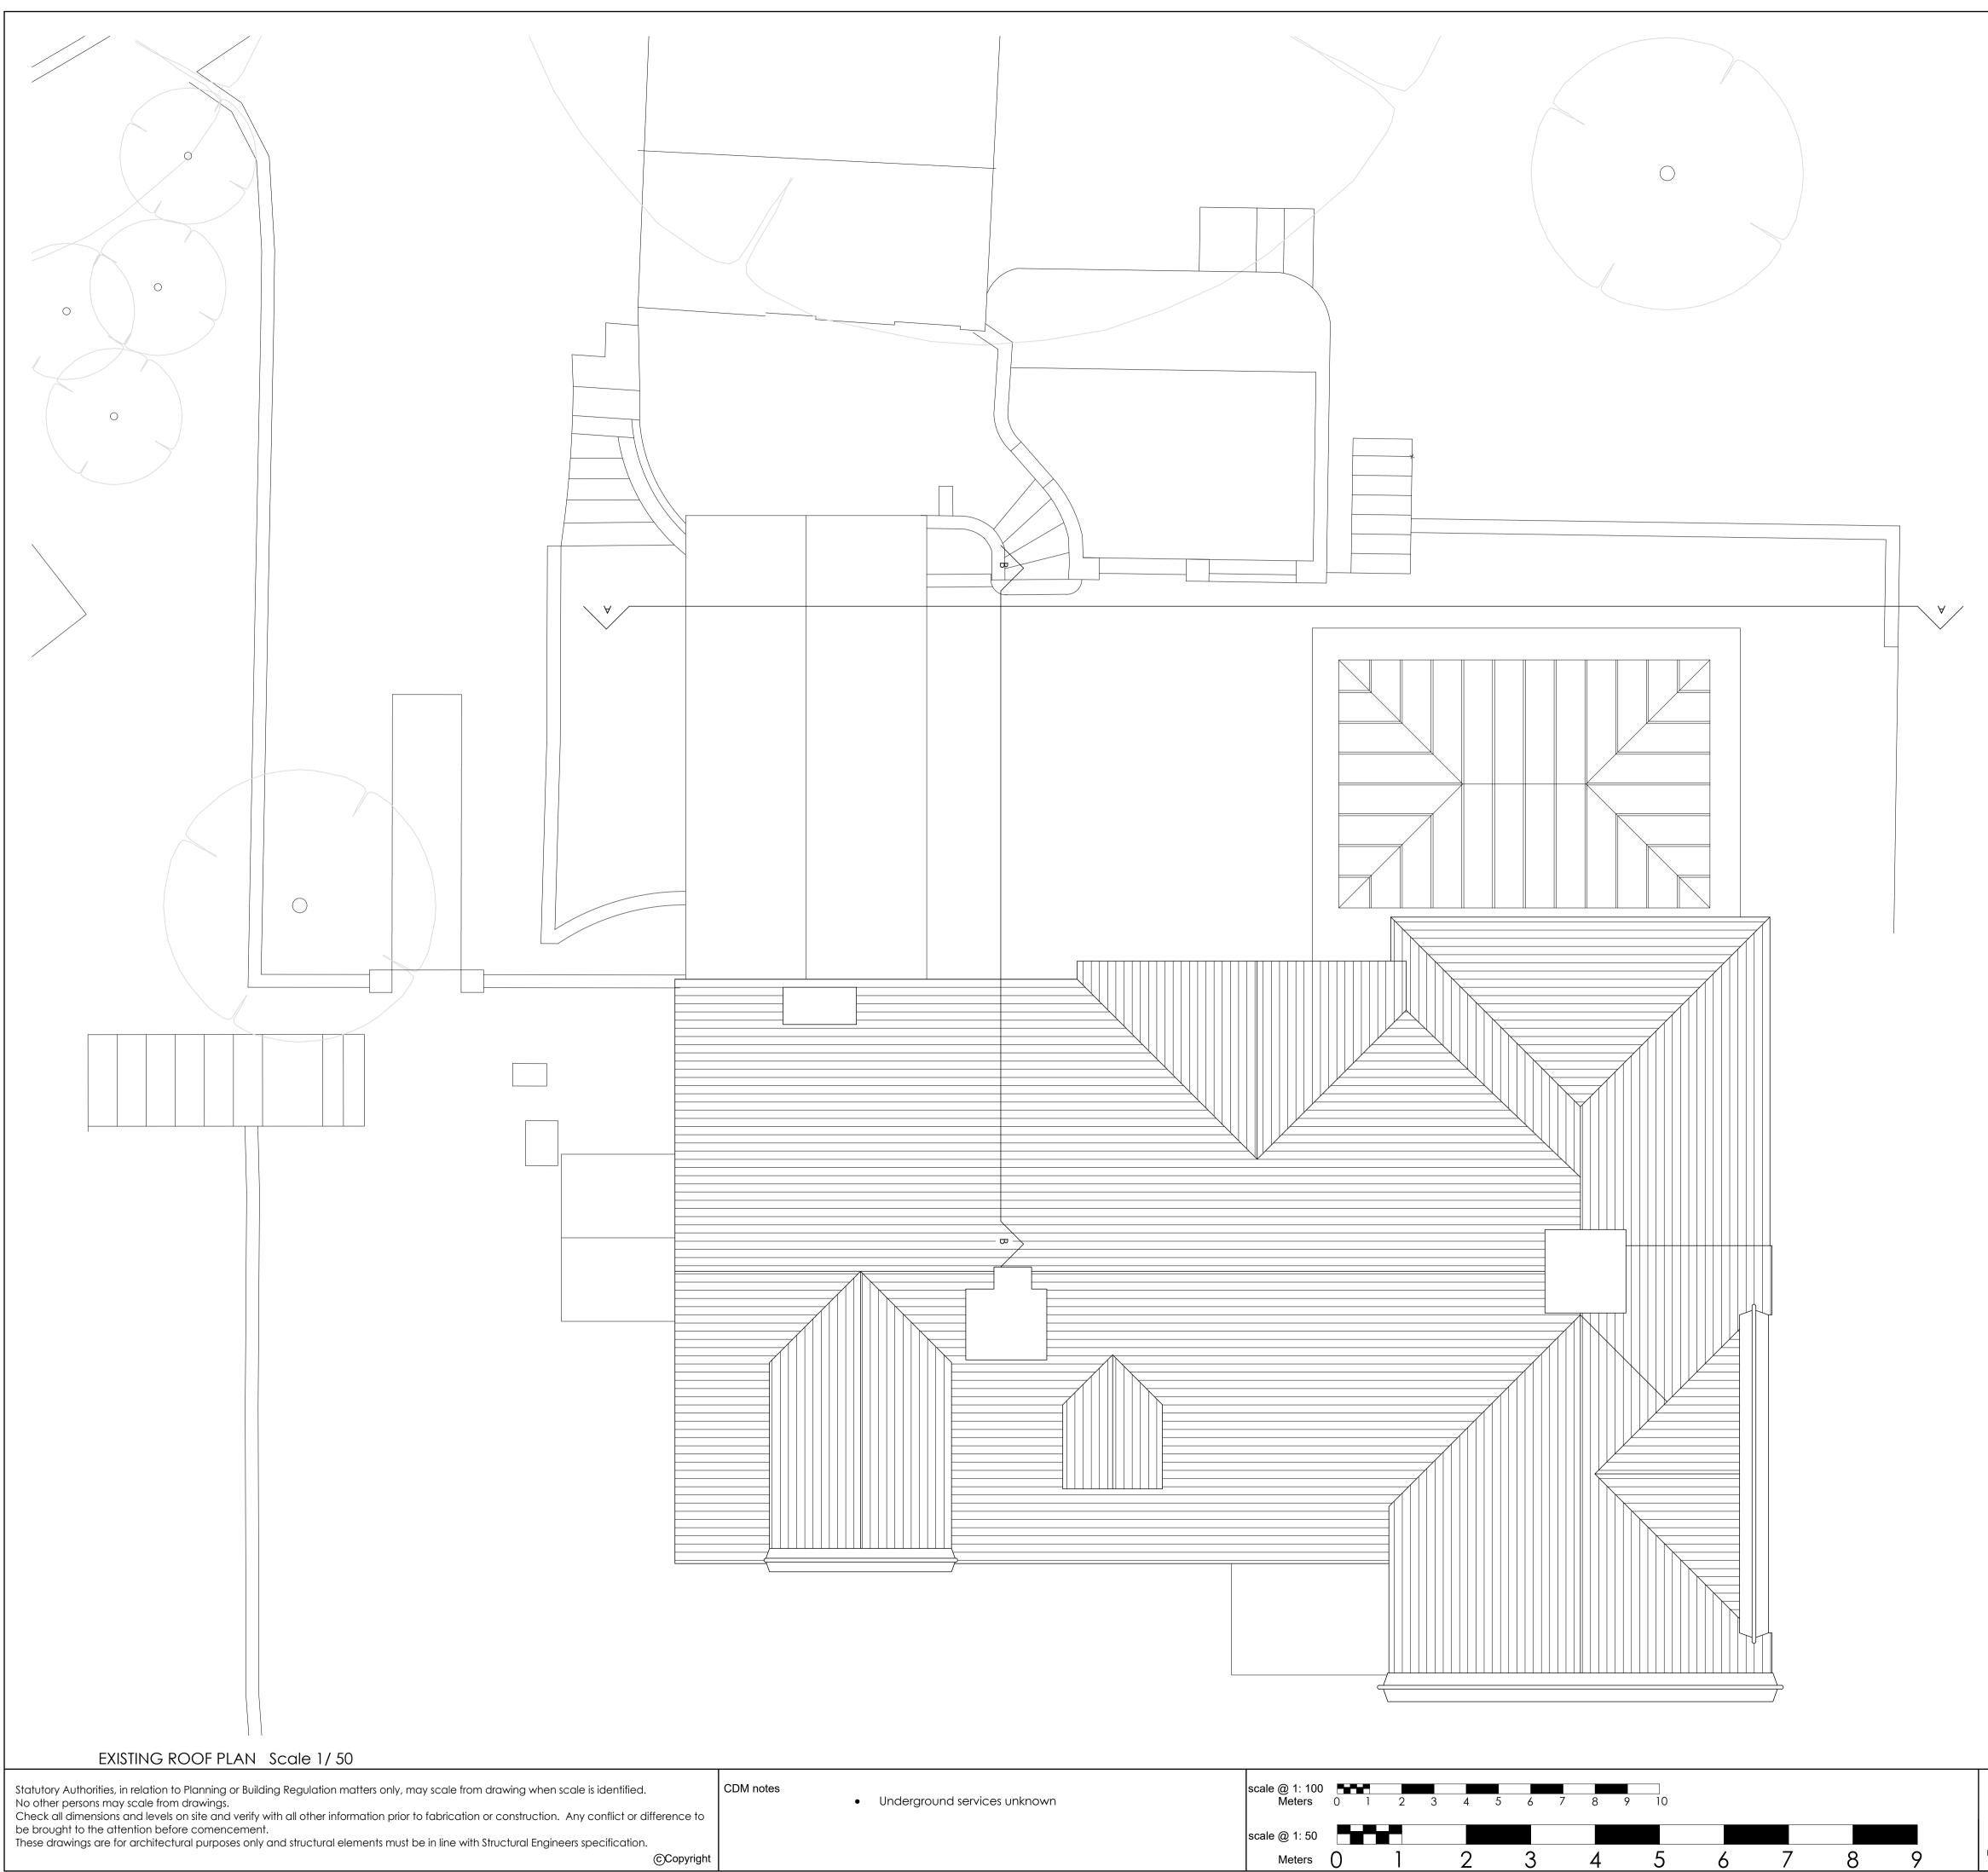

Meters 0 1

These drawings are for architectural purposes only and structural elements must be in line with Structural Engineers specification.

©Copyright

|       |                                                                                                   |                          |                                                                                                                      | re                      | A Feb                               |                                                                              | ent amendments         |   |  |
|-------|---------------------------------------------------------------------------------------------------|--------------------------|----------------------------------------------------------------------------------------------------------------------|-------------------------|-------------------------------------|------------------------------------------------------------------------------|------------------------|---|--|
|       |                                                                                                   | 23 E<br>T : C            | Architecture<br>3 Bridge End , Pevensey, East Sussex , BN24 5JU<br>: 07816400267 E : impactarchitectureItd@gmail.cor |                         |                                     |                                                                              |                        |   |  |
|       |                                                                                                   |                          |                                                                                                                      |                         |                                     | Chartered Institute of<br>Architectural Technologists<br>Registered Practice |                        |   |  |
|       | client / project<br>The Old Rectory<br>Folkington<br>East Sussex<br>BN26 5SD<br>Planning drawings |                          |                                                                                                                      |                         | drawing title<br>Existing Roof Plan |                                                                              |                        |   |  |
| north | Feb 24                                                                                            | AS<br>SPECIFIED<br>scale | A1<br>dwg size                                                                                                       | jle<br><sub>drawn</sub> | 63<br>project n                     |                                                                              | SK 5<br>drawing number | A |  |
|       |                                                                                                   | 00000                    | 3119 0120                                                                                                            |                         |                                     | -                                                                            | <b>J</b>               |   |  |