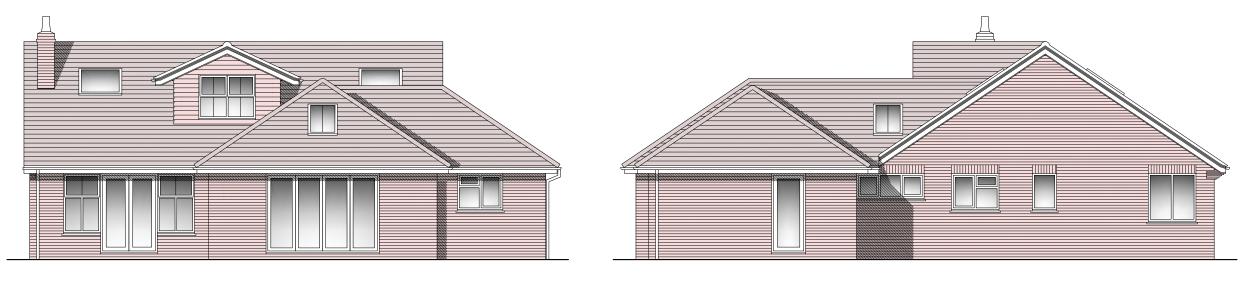

Proposed North Elevation (front) 1:100 @ A3 Proposed West Elevation (side) 1:100 @ A3

Proposed South Elevation (rear) 1:100 @ A3

Proposed East Elevation (side) 1:100 @ A3

| Rev C.01.03.24Minor amendment.Rev B.29.02.24Minor amendments.Rev A.22.02.24Minor amendments.                              |                          |                     |            |       |                |  |
|---------------------------------------------------------------------------------------------------------------------------|--------------------------|---------------------|------------|-------|----------------|--|
| client                                                                                                                    | project                  | drawing             | date       | drawn | drawing no     |  |
| Veronica Boyd                                                                                                             | Extension at             | Proposed Elevations | Jan 24     | pd    | 0411 / 104     |  |
|                                                                                                                           | The Heys, Bridle Lane    |                     | scale      | •     |                |  |
|                                                                                                                           | Slindon Common, BN18 0NA |                     | 1:100 @ A3 |       | CAD file name: |  |
| No dimensions to be scaled from drawing except for planning purposes. The contractor should check all dimensions on site. |                          |                     |            |       |                |  |

Material Schedule:

Walls - Stock brick to match existing.

Roof - Sandtoft 2020 interlocking plain tile colour Antique Slate. Red plain tile hanging to dormer.

Windows - Flush casement aluminium / pvc, colour grey (RAL 7016). Velux style rooflights, colour grey. Electric blackout blinds to rooflights.