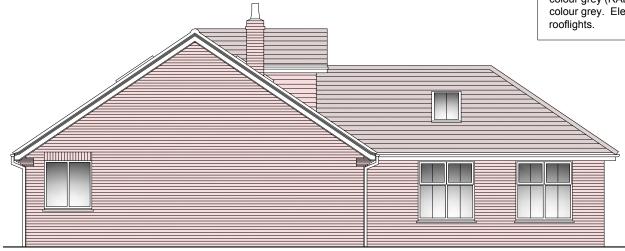

Proposed North Elevation (front) 1:100 @ A3 Proposed West Elevation (side) 1:100 @ A3

Proposed South Elevation (rear) 1:100 @ A3

Proposed East Elevation (side) 1:100 @ A3

| Rev C.01.03.24Minor amendment.Rev B.29.02.24Minor amendments.Rev A.22.02.24Minor amendments.                              |                          |                     |            |       |                |  |
|---------------------------------------------------------------------------------------------------------------------------|--------------------------|---------------------|------------|-------|----------------|--|
| client                                                                                                                    | project                  | drawing             | date       | drawn | drawing no     |  |
| Veronica Boyd                                                                                                             | Extension at             | Proposed Elevations | Jan 24     | pd    | 0411 / 104     |  |
|                                                                                                                           | The Heys, Bridle Lane    |                     | scale      | •     |                |  |
|                                                                                                                           | Slindon Common, BN18 0NA |                     | 1:100 @ A3 |       | CAD file name: |  |
| No dimensions to be scaled from drawing except for planning purposes. The contractor should check all dimensions on site. |                          |                     |            |       |                |  |

Material Schedule:

Walls - Stock brick to match existing.

Roof - Sandtoft 2020 interlocking plain tile colour Antique Slate. Red plain tile hanging to dormer.

Windows - Flush casement aluminium / pvc, colour grey (RAL 7016). Velux style rooflights, colour grey. Electric blackout blinds to rooflights.