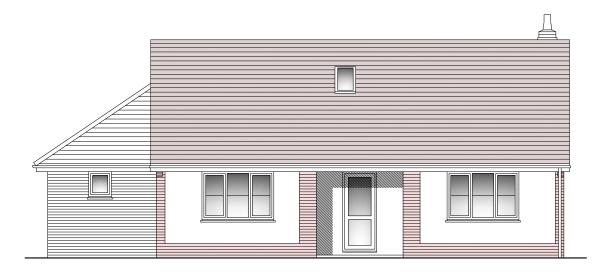

Proposed North Elevation (front) 1:100 @ A3 Proposed West Elevation (side) 1:100 @ A3

Proposed South Elevation (rear) 1:100 @ A3

Proposed East Elevation (side) 1:100 @ A3

| Rev C.01.03.24Minor amendment.Rev B.29.02.24Minor amendments.Rev A.22.02.24Minor amendments.                              |                          |                     |            |       |                |  |
|---------------------------------------------------------------------------------------------------------------------------|--------------------------|---------------------|------------|-------|----------------|--|
| client                                                                                                                    | project                  | drawing             | date       | drawn | drawing no     |  |
| Veronica Boyd                                                                                                             | Extension at             | Proposed Elevations | Jan 24     | pd    | 0411 / 104     |  |
|                                                                                                                           | The Heys, Bridle Lane    |                     | scale      | •     |                |  |
|                                                                                                                           | Slindon Common, BN18 0NA |                     | 1:100 @ A3 |       | CAD file name: |  |
| No dimensions to be scaled from drawing except for planning purposes. The contractor should check all dimensions on site. |                          |                     |            |       |                |  |

Material Schedule:

Walls - Stock brick to match existing.

Roof - Sandtoft 2020 interlocking plain tile colour Antique Slate. Red plain tile hanging to dormer.

Windows - Flush casement aluminium / pvc, colour grey (RAL 7016). Velux style rooflights, colour grey. Electric blackout blinds to rooflights.