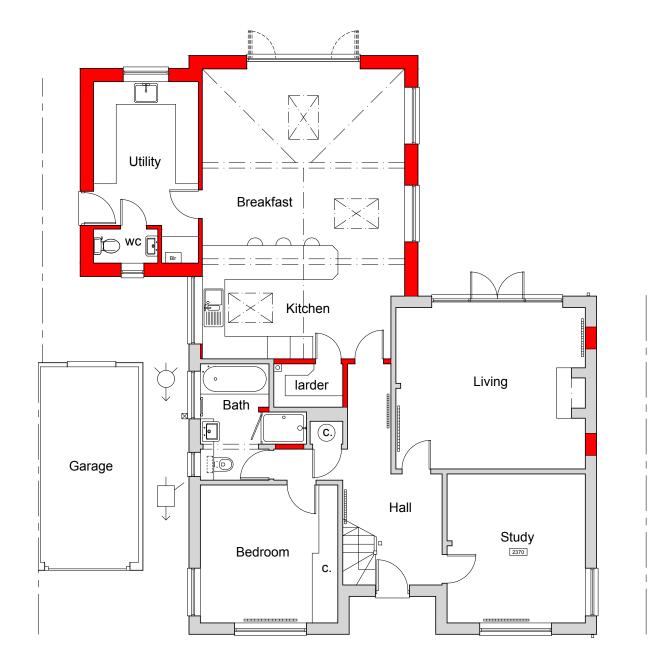

Proposed Ground Floor Plan 1:100 @ A3

Proposed First Floor Plan 1:100 @ A3

01.03.24 Minor amendment. 29.02.24 Minor amendments. 22.02.24 Minor amendments. Rev C. Rev B. Rev A.

| NCV A. ZZ.UZ.Z4 Willor amendments. |                                                             |                      |                     |       |                |          |
|------------------------------------|-------------------------------------------------------------|----------------------|---------------------|-------|----------------|----------|
| client                             | project                                                     | drawing              | date                | drawn | drawing no     | revision |
| Veronica Boyd                      | Extension at The Heys, Bridle Lane Slindon Common, BN18 0NA | Proposed Floor Plans | Jan 24              | pd    | 0411 / 103     | С        |
|                                    |                                                             |                      | scale<br>1:100 @ A3 |       | CAD file name: |          |