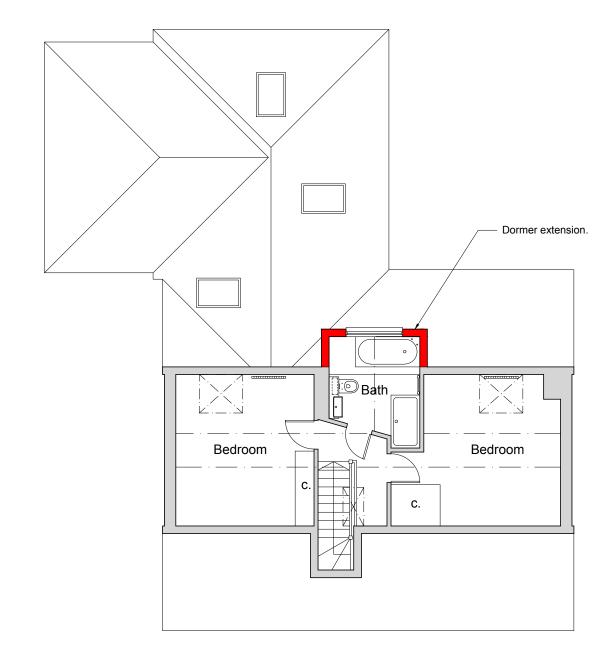

Proposed Ground Floor Plan 1:100 @ A3

Proposed First Floor Plan 1:100 @ A3

01.03.24 Minor amendment. 29.02.24 Minor amendments. 22.02.24 Minor amendments. Rev C. Rev B. Rev A.

| NCV A. ZZ.UZ.Z4 Willor amendments. |                                                             |                      |                     |       |                |          |
|------------------------------------|-------------------------------------------------------------|----------------------|---------------------|-------|----------------|----------|
| client                             | project                                                     | drawing              | date                | drawn | drawing no     | revision |
| Veronica Boyd                      | Extension at The Heys, Bridle Lane Slindon Common, BN18 0NA | Proposed Floor Plans | Jan 24              | pd    | 0411 / 103     | С        |
|                                    |                                                             |                      | scale<br>1:100 @ A3 |       | CAD file name: |          |