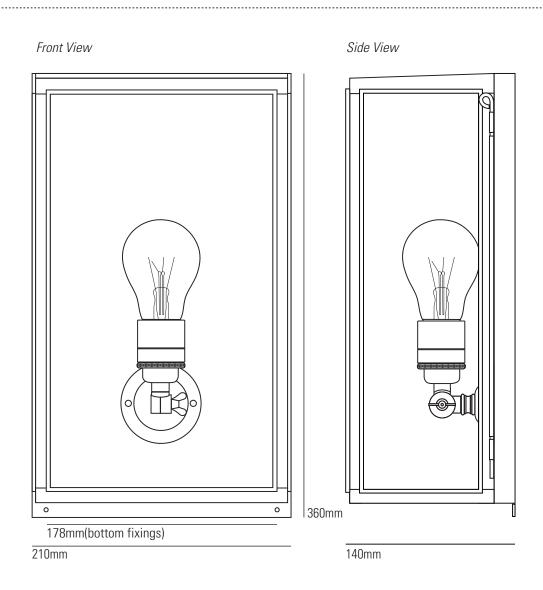

## 7642 Box Wall Light, External Glass, Medium

Brass Fixing Plate(top fixing)

## Specifications

| PRODUCT CODE: | DP7642    | IP RATING:                                                                                                                                                                                                                                          | IP44                   |
|---------------|-----------|-----------------------------------------------------------------------------------------------------------------------------------------------------------------------------------------------------------------------------------------------------|------------------------|
| BULB CAP:     | E27       | MATERIAL(S):                                                                                                                                                                                                                                        | BRASS, GLASS           |
| MAX WATTAGE:  | 60W       | AVAILABLE FINISH:                                                                                                                                                                                                                                   | WEATHERED BRASS        |
| VOLTAGE:      | 230V (AC) |                                                                                                                                                                                                                                                     | CLEAR OR FROSTED GLASS |
| BULB TYPE:    | GLS       | Supplied with IP44 terminal housing for making connection inside<br>backplate. Stated dimensions are for reference purposes only. Produc<br>are hand made and therefore the actual dimensions of each may have<br>minor variations to those stated. |                        |