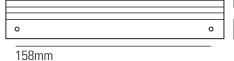

## 7642 Box Wall Light, External Glass, Medium

Brass Fixing Plate(top fixing)

## Specifications

| PRODUCT CODE: | DP7642    | IP RATING:                                                                                                                                                                                                                                          | IP44                   |
|---------------|-----------|-----------------------------------------------------------------------------------------------------------------------------------------------------------------------------------------------------------------------------------------------------|------------------------|
| BULB CAP:     | E27       | MATERIAL(S):                                                                                                                                                                                                                                        | BRASS, GLASS           |
| MAX WATTAGE:  | 60W       | AVAILABLE FINISH:                                                                                                                                                                                                                                   | WEATHERED BRASS        |
| VOLTAGE:      | 230V (AC) |                                                                                                                                                                                                                                                     | CLEAR OR FROSTED GLASS |
| BULB TYPE:    | GLS       | Supplied with IP44 terminal housing for making connection inside<br>backplate. Stated dimensions are for reference purposes only. Produc<br>are hand made and therefore the actual dimensions of each may have<br>minor variations to those stated. |                        |