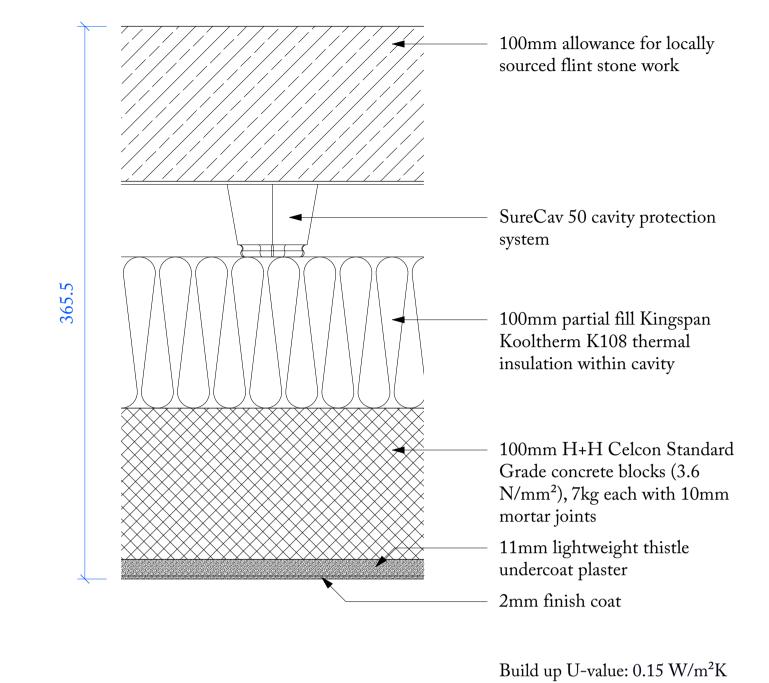

To areas of stonework







## General Notes

All materials to be locally sourced as best as possible.

All timber to be from Grown in Britain sources where possible or at least FSC certifed.

Materials on existing dwelling to be reused where possible.

Hardcore for proposed dwelling to utilise recyled material from exisiting dwelling.

| -       | -         | dd.mm.yy |
|---------|-----------|----------|
| REV. NO | AMENDMENT | DATE     |

| Ben Pe                                       | ntreath                                        |                                        | Lam<br>Lon<br>T +4 | Lamp Office Court<br>ibs Conduit Street<br>don WC1N 3NF<br>14 (0) 20 7430 2424<br>pentreath.com |  |
|----------------------------------------------|-----------------------------------------