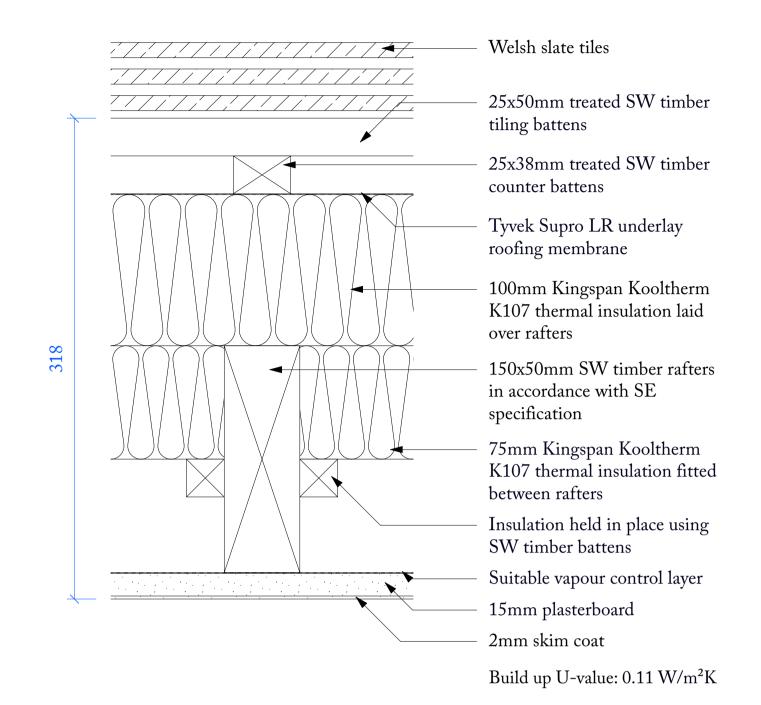

To areas of stonework







## General Notes

All materials to be locally sourced as best as possible.

All timber to be from Grown in Britain sources where possible or at least FSC certifed.

Materials on existing dwelling to be reused where possible.

Hardcore for proposed dwelling to utilise recyled material from exisiting dwelling.

| -       | -         | dd.mm.yy |
|---------|-----------|----------|
| REV. NO | AMENDMENT | DATE     |

| Ben Pe                                       | ntreath                                        |                                        | Lam<br>Lon<br>T +4 | Lamp Office Court<br>ibs Conduit Street<br>don WC1N 3NF<br>14 (0) 20 7430 2424<br>pentreath.com |  |
|----------------------------------------------|-------------------------------------------