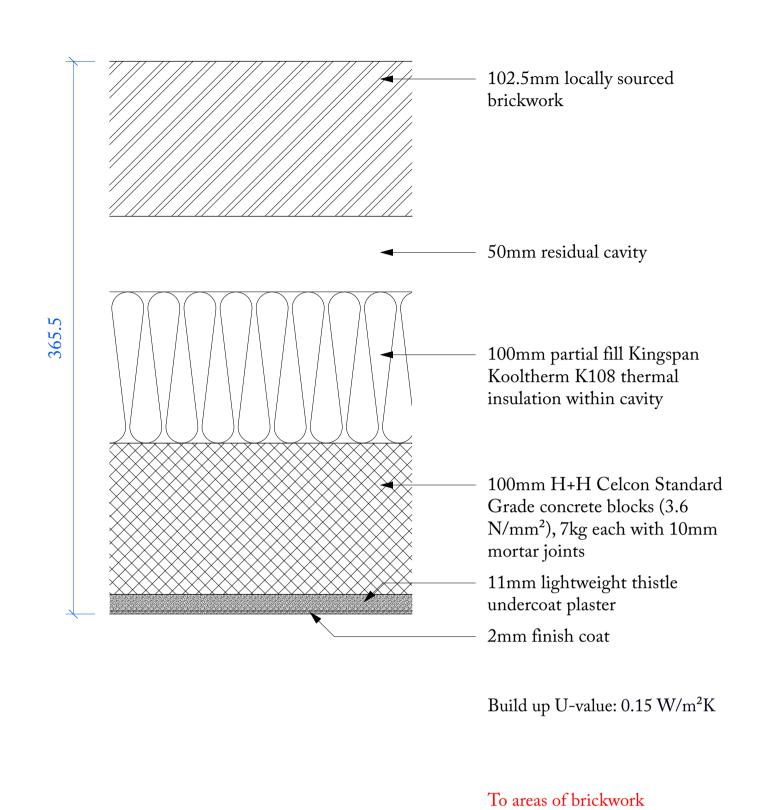

To areas of stonework







## General Notes

All materials to be locally sourced as best as possible.

All timber to be from Grown in Britain sources where possible or at least FSC certifed.

Materials on existing dwelling to be reused where possible.

Hardcore for proposed dwelling to utilise recyled material from exisiting dwelling.

| -       | -         | dd.mm.yy |
|---------|-----------|----------|
| REV. NO | AMENDMENT | DATE     |

| Ben Pe                                       | ntreath                                        |                                        | Lam<br>Lon<br>T +4 | Lamp Office Court<br>ibs Conduit Street<br>don WC1N 3NF<br>14 (0) 20 7430 2424<br>pentreath.com |  |
|----------------------------------------------|---------------------------------------