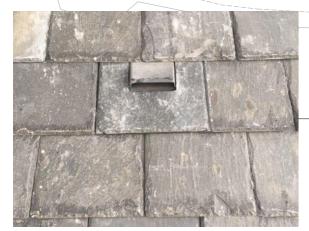

Bat access ridge tile. In accordance with Bat Report ref:7826

Bat access slate.
In accordance with Bat Report ref:7826

3no. integrated swift boxes at high level under eaves, in accordance with Bat Report ref:7826