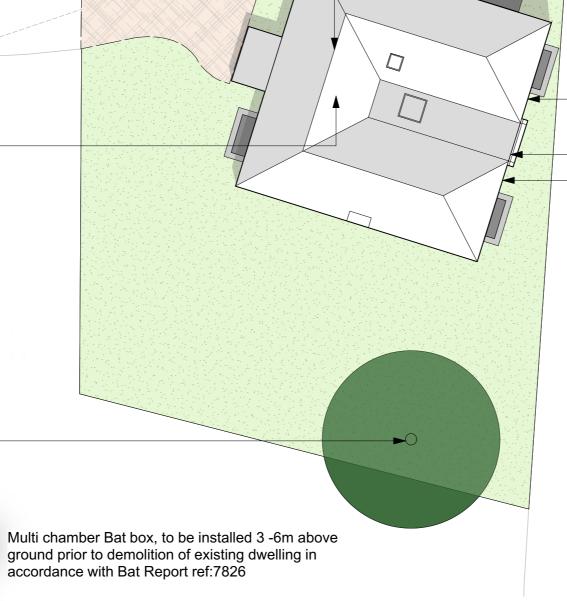

Bat access ridge tile. In accordance with Bat Report ref:7826

Bat access slate.
In accordance with Bat Report ref:7826

3no. integrated swift boxes at high level under eaves, in accordance with Bat Report ref:7826

| CLIENT:  | Mr A Fordyce               |          |
|----------|----------------------------|----------|
| PROJECT: | Hazeldown, Chilcomb        |          |
| DRAWING: | Proposed Ecology Site Plan | 1:200    |
| NUMBER:  | 51035-P1-04                | A3       |
| ISSUE:   | v2                         | 12.03.24 |