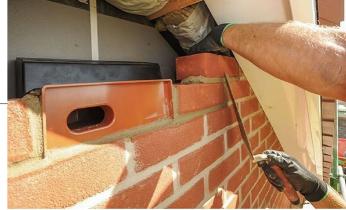

Bat access ridge tile. In accordance with Bat Report ref:7826

Bat access slate.
In accordance with Bat Report ref:7826

3no. integrated swift boxes at high level under eaves, in accordance with Bat Report ref:7826