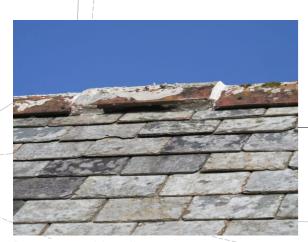

Bat access ridge tile. In accordance with Bat Report ref:7826

Bat access slate.
In accordance with Bat Report ref:7826

3no. integrated swift boxes at high level under eaves, in accordance with Bat Report ref:7826