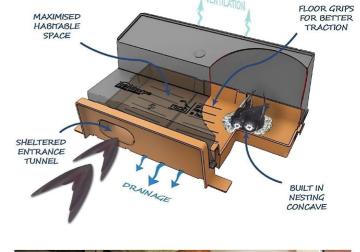

Bat access ridge tile. In accordance with Bat Report ref:7826

Bat access slate.
In accordance with Bat Report ref:7826

3no. integrated swift boxes at high level under eaves, in accordance with Bat Report ref:7826