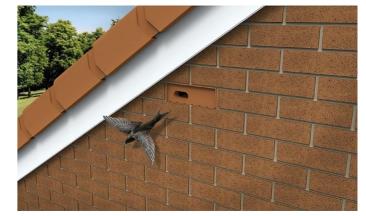

Bat access ridge tile. In accordance with Bat Report ref:7826

Bat access slate.
In accordance with Bat Report ref:7826

3no. integrated swift boxes at high level under eaves, in accordance with Bat Report ref:7826