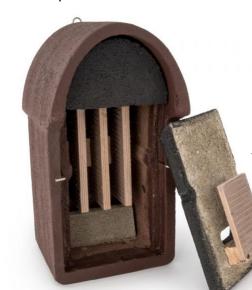

Bat access ridge tile. In accordance with Bat Report ref:7826

Bat access slate.
In accordance with Bat Report ref:7826

3no. integrated swift boxes at high level under eaves, in accordance with Bat Report ref:7826