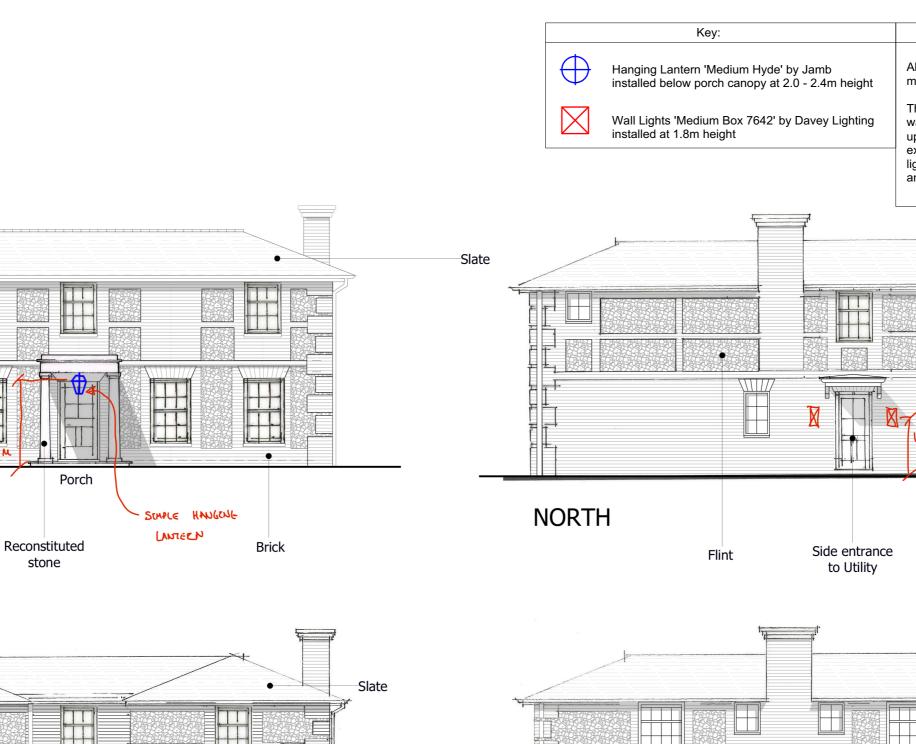

-----

WEST

II

Flint

2.4M

The plan shown here is for the purpose of supporting a planning application only. Only scale from this drawing for the purposes of determining a planning application. Do not scale from this drawing for construction purposes.

|                     | Note:                                                                                                                                                                                                                                                                                                                                                                                                     |
|---------------------|-----------------------------------------------------------------------------------------------------------------------------------------------------------------------------------------------------------------------------------------------------------------------------------------------------------------------------------------------------------------------------------------------------------|
| height<br>ghting    | All lights to be IP44 rated, E27 lampholders with<br>max. wattage of 60w<br>The lantern is positioned with canopy cover and<br>wall lights have the top of the box to minimise<br>upwards light spill. Lights are located only on the<br>external walls of the dwelling with low voltage<br>lighting and will be controlled via daylight detection<br>and a timer to ensure they are terminated overnight |
|                     |                                                                                                                                                                                                                                                                                                                                                                                                           |
|                     |                                                                                                                                                                                                                                                                                                                                                                                                           |
| entrance<br>Utility | Brick                                                                                                                                                                                                                                                                                                                                                                                                     |
|                     |                                                                                                                                                                                                                                                                                                                                                                                                           |