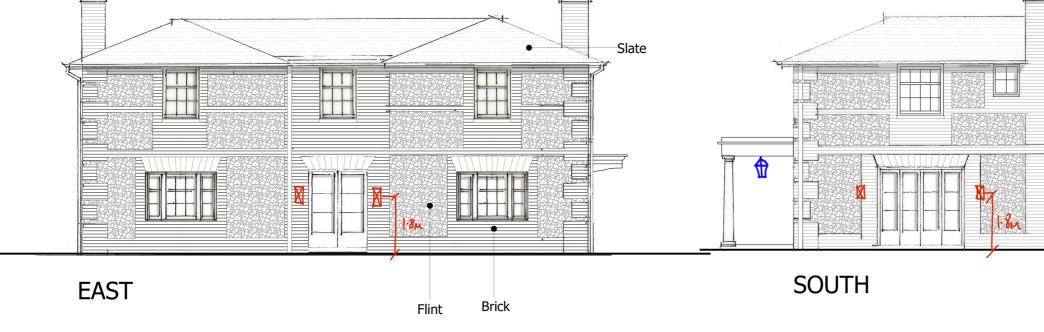

|                     | Note:                                                                                                                                                                                                                                                                                                                                                                                                     |
|---------------------|-----------------------------------------------------------------------------------------------------------------------------------------------------------------------------------------------------------------------------------------------------------------------------------------------------------------------------------------------------------------------------------------------------------|
| height<br>ghting    | All lights to be IP44 rated, E27 lampholders with<br>max. wattage of 60w<br>The lantern is positioned with canopy cover and<br>wall lights have the top of the box to minimise<br>upwards light spill. Lights are located only on the<br>external walls of the dwelling with low voltage<br>lighting and will be controlled via daylight detection<br>and a timer to ensure they are terminated overnight |
|                     |                                                                                                                                                                                                                                                                                                                                                                                                           |
|                     |                                                                                                                                                                                                                                                                                                                                                                                                           |
| entrance<br>Utility | Brick                                                                                                                                                                                                                                                                                                                                                                                                     |
|                     |                                                                                                                                                                                                                                                                                                                                                                                                           |