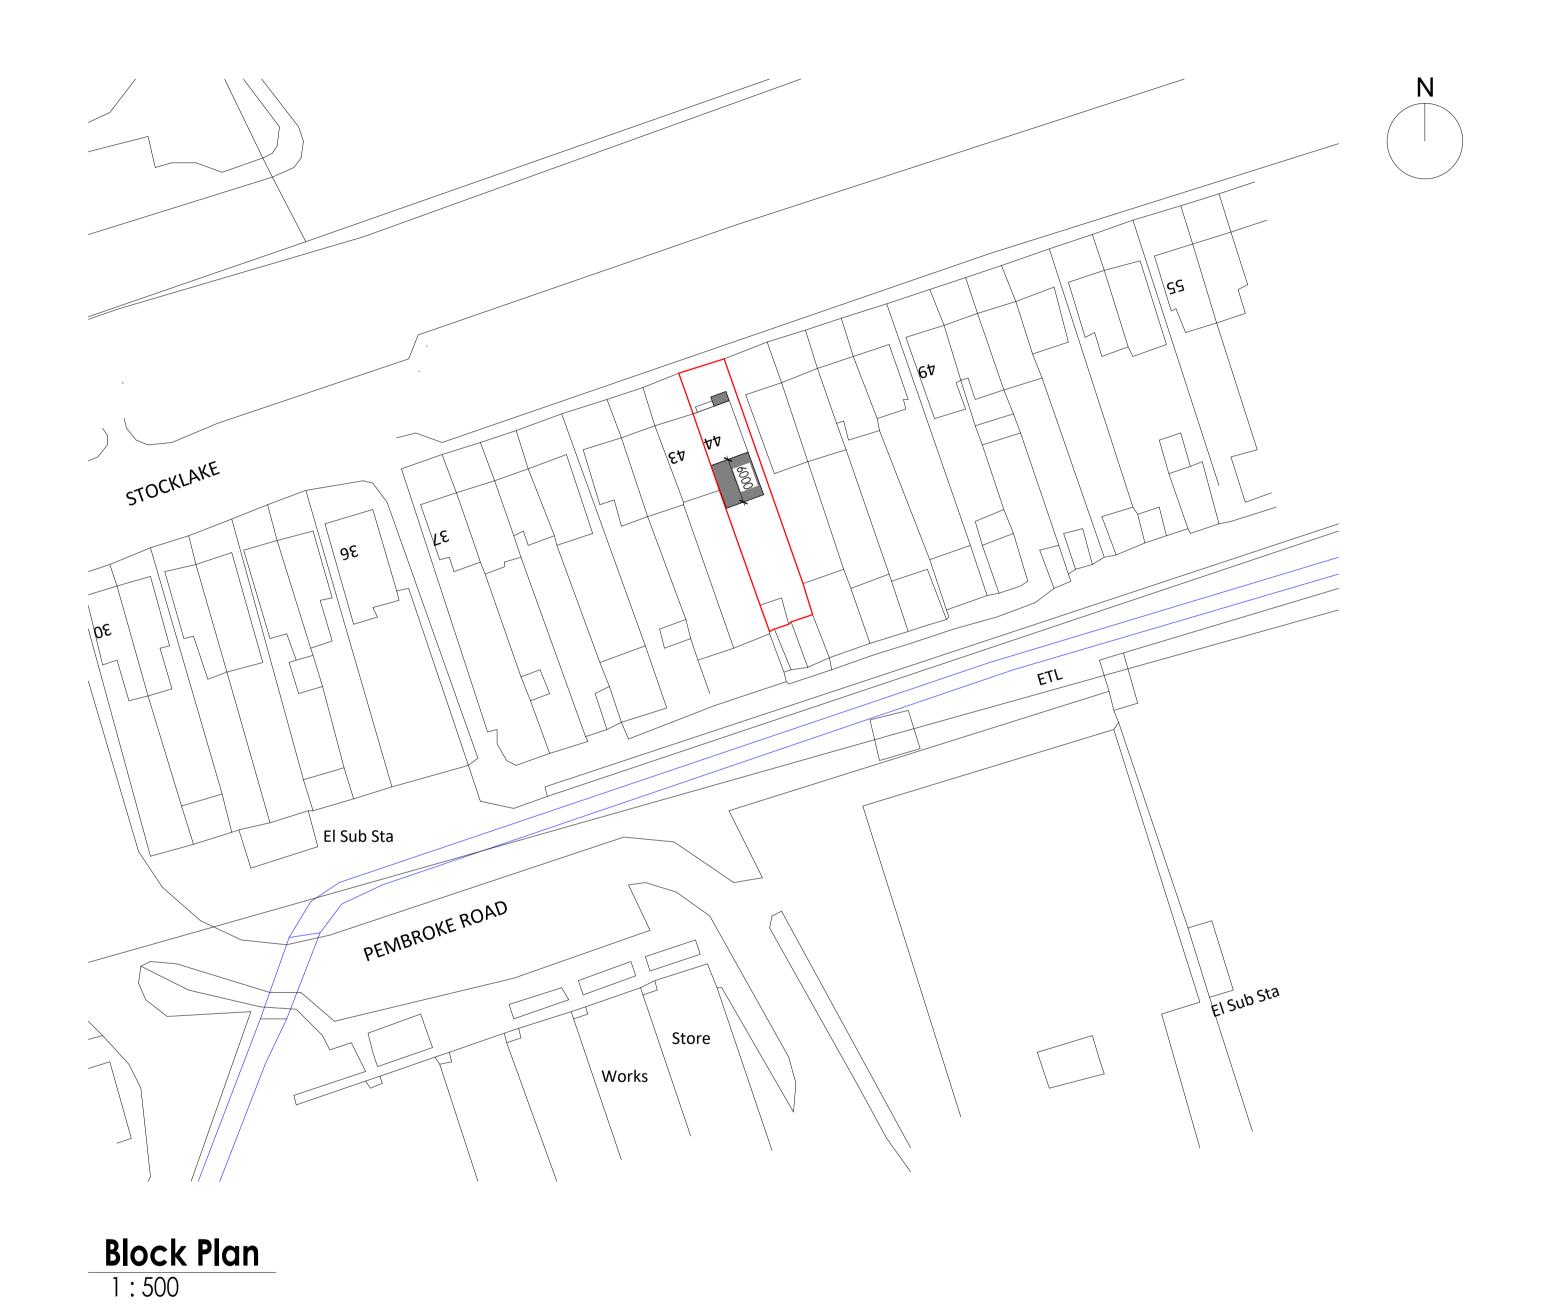

**Site Plan** 1:1250

GENERAL NOTES

- 1. DO NOT SCALE FROM THIS DRAWING.
  2. ALL CONTRACTORS MUST VISIT THE SITE AND BE RESPONSIBLE FOR TAKING AND CHECKING DIMENSIONS.
  3. ALL CONSTRUCTION INFORMATION SHOULD BE TAKEN FROM FIGURED DIMENSIONS ONLY.
  4. ANY DISCREPANCIES BETWEEN DRAWINGS, SPECIFICATIONS AND SITE CONDITIONS MUST BE BROUGHT TO THE ATTENTION OF THE DESIGNER.
  5. THIS DRAWING & THE WORKS DEPICTED ARE THE COPYRIGHT OF CORNERSTONE DRAWING ASSOCIATES LTD. THIS DRAWING IS NOT TO BE USED OR COPIED WITHOUT WRITTEN AUTHORISED CONSENT
- ASSOCIATES LID. THIS DRAWING IS NOT TO BE USED OR COPIED WITHOUT WRITTEN AUTHORISED CONSENT

0 5 10 15 20 25 Scale: Metres (1:500)

Scale: Metres (1:1250)

BY DATE DESCRIPTION

Issued For Planning

CORNERSTONE DRAWING ASSOCIATES LTD. 07800867855 rahmanz84@yahoo.co.uk

CLIENT/ ADDRESS

Mr &Mrs Satchidanandam

44 Stocklake, Aylesbury, Bucks, HP201DA

Two Storey Rear Extension and Entrance Porch to Front Porch

Site and Block Plan

| SCALE AT A1            | DATE                       | DRAWN | CHECKED  |
|------------------------|----------------------------|-------|----------|
| As indicated           | Mar. '24                   | ZR    | AM       |
| PROJECT No. 2024-AM-01 | DRAWING No. 2024-AM-01-100 |       | REVISION |