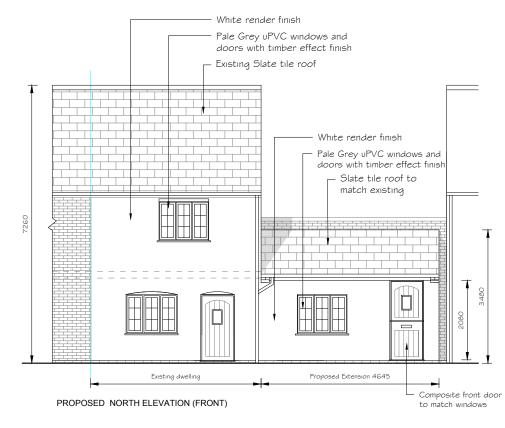

## THIS DRAWING MUST NOT BE USED FOR CONSTRUCTION PURPOSES

PROPOSED SOUTH ELEVATION (REAR)

PROPOSED WEST ELEVATION

1 The Willows - Edlesborough - Buckinghamshire - LU6 2JH 07974 536 658 - enquiries@ebcad.co.uk - www.ebcad.co.uk

## PROPOSED ELEVATIONS

| Scale at A3: | Date:       | Drawn: | Checked:  |
|--------------|-------------|--------|-----------|
| 1:100        | 13.07.2023  | EB     | EB        |
| Project Ref: | Drawing No: | •      | Revision: |
| EB/1CR       | EB/1CR-05   |        | -         |