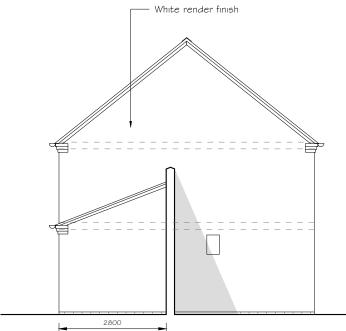

## THIS DRAWING MUST NOT BE USED FOR CONSTRUCTION PURPOSES

PROPOSED SOUTH ELEVATION (REAR)

PROPOSED WEST ELEVATION

1 The Willows - Edlesborough - Buckinghamshire - LU6 2JH 07974 536 658 - enquiries@ebcad.co.uk - www.ebcad.co.uk

## PROPOSED ELEVATIONS

| Scale at A3: | Date:       | Drawn: | Checked:  |
|--------------|-------------|--------|-----------|
| 1:100        | 13.07.2023  | EB     | EB        |
| Project Ref: | Drawing No: | •      | Revision: |
| EB/1CR       | EB/1CR-05   |        | -         |