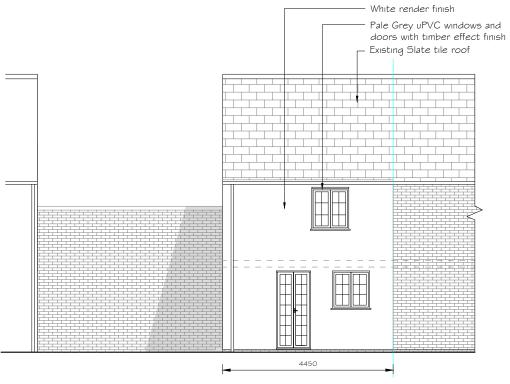

## THIS DRAWING MUST NOT BE USED FOR CONSTRUCTION PURPOSES

PROPOSED SOUTH ELEVATION (REAR)

PROPOSED WEST ELEVATION

1 The Willows - Edlesborough - Buckinghamshire - LU6 2JH 07974 536 658 - enquiries@ebcad.co.uk - www.ebcad.co.uk

## PROPOSED ELEVATIONS

| Scale at A3: | Date:       | Drawn: | Checked:  |
|--------------|-------------|--------|-----------|
| 1:100        | 13.07.2023  | EB     | EB        |
| Project Ref: | Drawing No: | •      | Revision: |
| EB/1CR       | EB/1CR-05   |        | -         |