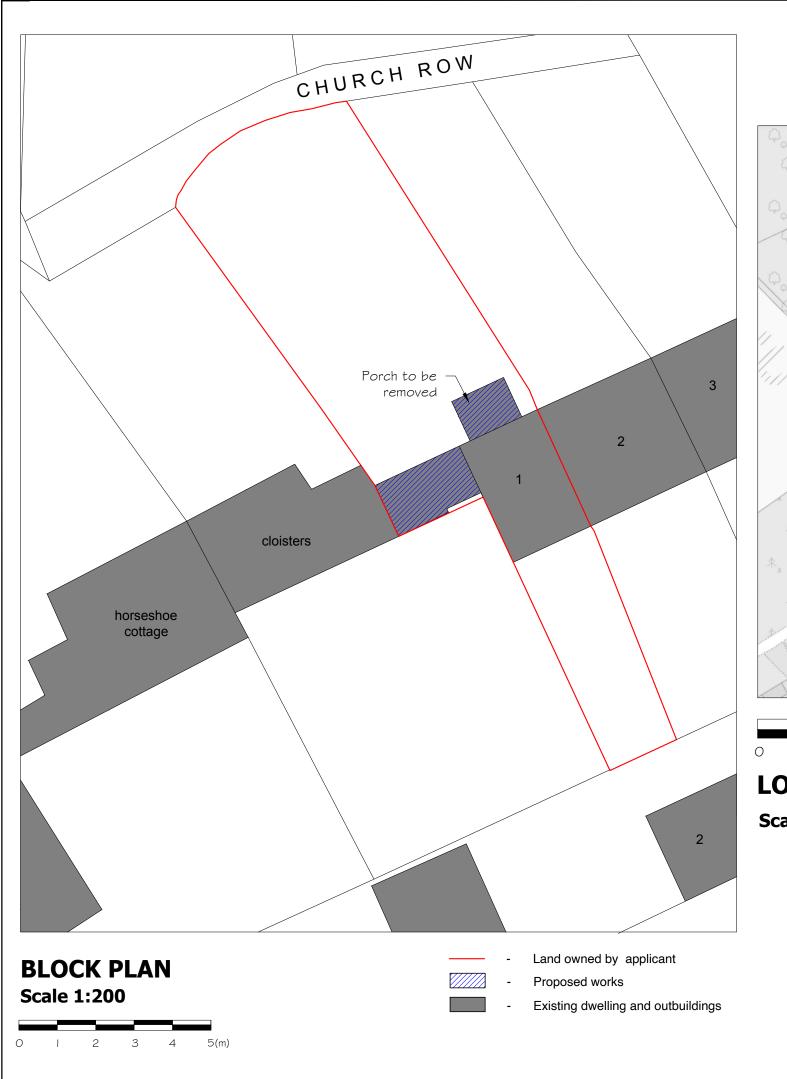

Client:

E Avery

Project

Demolition of front porch, side extension and outbuildings to be replaced with Single storey side extension at 1 Church Row, Aston Abbotts, HP22 4NA

Title:

## **LOCATION & BLOCK PLAN**

|  | Scale at A3:   | Date:       | Drawn: | Checked:  |
|--|----------------|-------------|--------|-----------|
|  | 1:200 & 1:1250 | 07.07.2023  | EB     | EB        |
|  | Project Ref:   | Drawing No: |        | Revision: |
|  | EB/1CR         | EB/1CR-01   |        | -         |