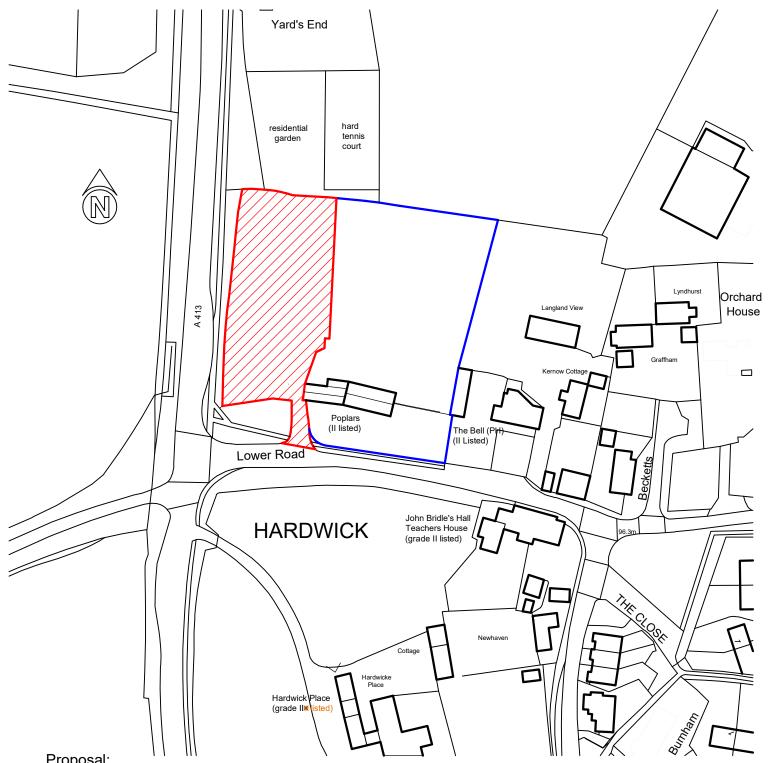

Site address: Poplars Farm, Lower Road, Hardwick, Bucks. HP22 4DZ

Red edge area 1817 sq.m extending to the highway Blue edge not part of the application site

in the ownership of the applicant

## LOCATION PLAN