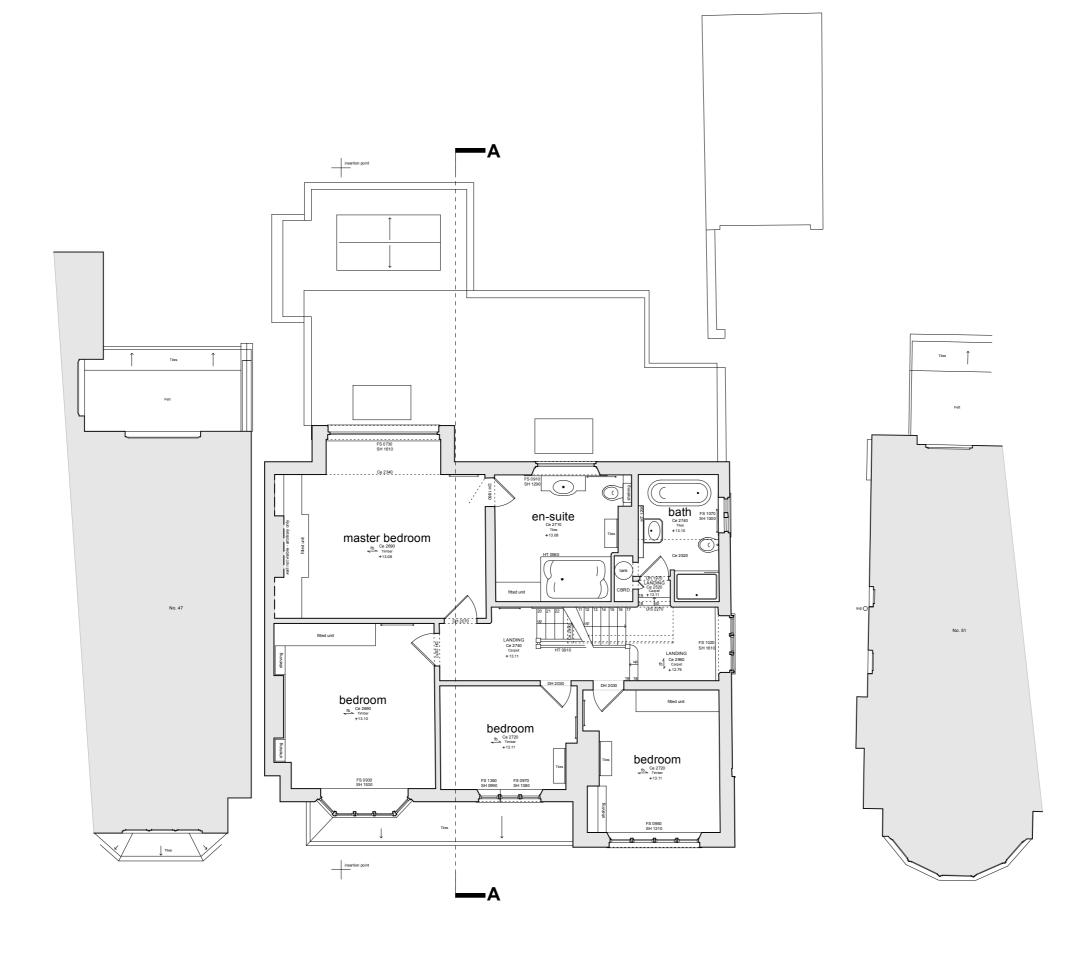

drawing title:

**EXISTING** FIRST FLOOR PLAN

MR DANNY FELDMAN

## 49 ETCHINGHAM PARK RD LONDON N3 2EB

| date:           | scale:           |
|-----------------|------------------|
| 16/04/21        | 1:100@A3/1:50@A1 |
| drawing number: | revision:        |
| 1112-S03        |                  |